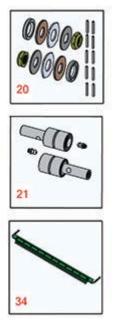

Single Point Cutting Unit Front Rollers

|      | R&R<br>Part No.                                                                                                                                                                                                       | OEM<br>Part No.                                                                                                                                                                                                                                | Description                | Qty<br>Req | Order<br>Quantity |  |  |  |  |
|------|-----------------------------------------------------------------------------------------------------------------------------------------------------------------------------------------------------------------------|------------------------------------------------------------------------------------------------------------------------------------------------------------------------------------------------------------------------------------------------|----------------------------|------------|-------------------|--|--|--|--|
| Over | haul Kits                                                                                                                                                                                                             |                                                                                                                                                                                                                                                |                            | '          |                   |  |  |  |  |
| 20   | R101395                                                                                                                                                                                                               |                                                                                                                                                                                                                                                | Overhaul Kit - UHMW Roller | 1          |                   |  |  |  |  |
|      | Tech Note: Fits all R&R 2" Dia. Black UHMW Polyethylene Rollers. Includes 10 ea.: R150322 Roll<br>Pins; 2 ea.: R3296-15 Locknuts, R150347T Teflon Seals, R150333 Thrust Washers, & R150334A<br>Bronze Thrust Washers: |                                                                                                                                                                                                                                                |                            |            |                   |  |  |  |  |
| 21   | R107-1588                                                                                                                                                                                                             |                                                                                                                                                                                                                                                | Overhaul Kit - Roller      | 1          |                   |  |  |  |  |
|      | Tech Note: Includes                                                                                                                                                                                                   | s 2 ea.: R302-5 Grease Fitting                                                                                                                                                                                                                 | s & R52-3180 Bearings:     |            |                   |  |  |  |  |
| Othe | r Parts Available                                                                                                                                                                                                     |                                                                                                                                                                                                                                                |                            |            |                   |  |  |  |  |
| 30   | R302-5                                                                                                                                                                                                                | R173-0,<br>R21-6010,<br>R255825,<br>R302-37,<br>R302-47,<br>R302-57,<br>R302-58,<br>R302-6,<br>R31-0300,<br>R32-9660,<br>R471214,<br>R471223,<br>R471226,<br>R60-0800,<br>R62-3880,<br>R92-4181,<br>RJD7797,<br>RJD7842,<br>RJD7844,<br>RM0004 | Fitting - Grease           | 6          |                   |  |  |  |  |
| 31   | R52-3180                                                                                                                                                                                                              | R21-6410                                                                                                                                                                                                                                       | Bearing - Front Roller     | 2          |                   |  |  |  |  |
| 31   | R52-3210                                                                                                                                                                                                              |                                                                                                                                                                                                                                                | Bearing - w/Milled Flat    | 2          |                   |  |  |  |  |
| 32   | R33-1000G                                                                                                                                                                                                             |                                                                                                                                                                                                                                                | Brush Assy                 | 1          |                   |  |  |  |  |
| 33   | R3219-1                                                                                                                                                                                                               | R01-158-0590,<br>R01-188-0428,<br>R14H860                                                                                                                                                                                                      | Nut - 1/4-28               | 4          |                   |  |  |  |  |

Single Point Cutting Unit Front Rollers

|    | R&R<br>Part No. | OEM<br>Part No.                                                                                              | Description                   | Qty<br>Req | Order<br>Quantity |
|----|-----------------|--------------------------------------------------------------------------------------------------------------|-------------------------------|------------|-------------------|
| 34 | R11-0070G       |                                                                                                              | Comb - Assy - Green           | 1          |                   |
| 35 | R11-0069G       |                                                                                                              | Frame - Only Comb Assy-Green  | 1          |                   |
| 36 | R8-2530         |                                                                                                              | Comb - Urethane               | 1          |                   |
| 37 | R8-2520G        |                                                                                                              | Support - Comb - Green        | 1          |                   |
| 38 | R3249-3         |                                                                                                              | Screw - Comb                  | 11         |                   |
| 39 | R3296-9         | R32127-17                                                                                                    | Locknut - Comb                | 11         |                   |
| 40 | R3254-8         | R3                                                                                                           | Washer - Lock 1/4 Int Star Z  | 4          |                   |
| 41 | R150347T        | R150347                                                                                                      | Seal - Nonstick Lip           | 2          |                   |
| 42 | R150334A        |                                                                                                              | Washer - Thrust SAE660 Bronze | 2          |                   |
| 43 | R150333         | R150447                                                                                                      | Washer - Flat Keyed Outer SS  | 2          |                   |
| 44 | R3296-15        | 367029,<br>R1503473,<br>R32118-5,<br>R32127-23,<br>R32127-47,<br>R367029,<br>R445748,<br>RG-371,<br>RN101345 | Locknut - 3/4-16 Nylon Jam    | 2          |                   |