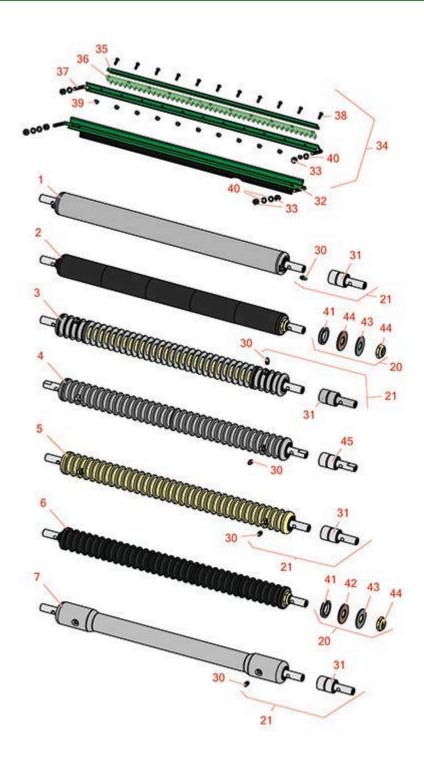

Single Point Cutting Unit Front Rollers

Single Point Cutting Unit Front Rollers

|       | R&R<br>Part No.                                                                                                                                                                                                                    | OEM<br>Part No.                                 | Description                                 | Qty<br>Req | Order<br>Quantity |  |  |  |
|-------|------------------------------------------------------------------------------------------------------------------------------------------------------------------------------------------------------------------------------------|-------------------------------------------------|---------------------------------------------|------------|-------------------|--|--|--|
| R&R I | Front Rollers                                                                                                                                                                                                                      |                                                 |                                             |            |                   |  |  |  |
| 1     | R21-6440                                                                                                                                                                                                                           | R11-8180,<br>R20-8950,<br>R23-5110,<br>R52-3170 | Roller - Smooth Tubular Steel               | 1          |                   |  |  |  |
|       | Tech Note: This tu                                                                                                                                                                                                                 | bular steel roller uses greas                   | able "water-pump" style bearings. :         |            |                   |  |  |  |
| 2     | R150340                                                                                                                                                                                                                            |                                                 | Roller - Smooth UHMW<br>Polyethylene        | 1          |                   |  |  |  |
|       | Tech Note: Machined from solid UHMW, this low maintenance roller uses a 1" solid stainless steel shaft and requires no grease. UHMW material prevents build-up of debris.:                                                         |                                                 |                                             |            |                   |  |  |  |
| 3     | R21-6540                                                                                                                                                                                                                           |                                                 | Roller - Grooved Repairable Steel           | 1          |                   |  |  |  |
|       | Tech Note: Constructed with greasable "water-pump" style bearings, this roller can be repaired by unscrewing the ends and replacing the series of washers and spacers.:                                                            |                                                 |                                             |            |                   |  |  |  |
| 4     | R88-6790                                                                                                                                                                                                                           |                                                 | Roller - Grooved Machined Solid<br>Aluminum | 1          |                   |  |  |  |
|       | Tech Note: Machined from solid aluminum, this light weight machined grooved roller uses greasable "water-pump" style bearings.:                                                                                                    |                                                 |                                             |            |                   |  |  |  |
| 5     | R52-3200                                                                                                                                                                                                                           | R12-0840                                        | Roller - Grooved Machined Solid<br>Steel    | 1          |                   |  |  |  |
|       | Tech Note: Machined from solid steel, this heavy weight roller uses greasable "water-pump" style bearings.:                                                                                                                        |                                                 |                                             |            |                   |  |  |  |
| 6     | R150335                                                                                                                                                                                                                            |                                                 | Roller - Grooved UHMW<br>Polyethylene       | 1          |                   |  |  |  |
|       | Tech Note: Machined from solid UHMW, this low maintenance roller rotates around a 1" solid stainless steel shaft and requires no bearings or grease. Patented groove design and smooth UHMW material prevents build-up of debris.: |                                                 |                                             |            |                   |  |  |  |
| 7     | R21-6470                                                                                                                                                                                                                           | R10-5000,<br>R52-3590                           | Roller - Swaged Machined Solid<br>Aluminum  | 1          |                   |  |  |  |
|       | Tech Note: Constructed with "water-pump" style bearings, this roller is machined from solid aluminum and contacts the ground only on the outer 2-7/8" of the roller.:                                                              |                                                 |                                             |            |                   |  |  |  |

Single Point Cutting Unit Front Rollers

|      | R&R<br>Part No.                                                                                                                                                                                                       | OEM<br>Part No.                                                                                                                                                                                                                                | Description                | Qty<br>Req | Order<br>Quantity |  |  |  |  |
|------|-----------------------------------------------------------------------------------------------------------------------------------------------------------------------------------------------------------------------|------------------------------------------------------------------------------------------------------------------------------------------------------------------------------------------------------------------------------------------------|----------------------------|------------|-------------------|--|--|--|--|
| Over | haul Kits                                                                                                                                                                                                             |                                                                                                                                                                                                                                                |                            | '          |                   |  |  |  |  |
| 20   | R101395                                                                                                                                                                                                               |                                                                                                                                                                                                                                                | Overhaul Kit - UHMW Roller | 1          |                   |  |  |  |  |
|      | Tech Note: Fits all R&R 2" Dia. Black UHMW Polyethylene Rollers. Includes 10 ea.: R150322 Roll<br>Pins; 2 ea.: R3296-15 Locknuts, R150347T Teflon Seals, R150333 Thrust Washers, & R150334A<br>Bronze Thrust Washers: |                                                                                                                                                                                                                                                |                            |            |                   |  |  |  |  |
| 21   | R107-1588                                                                                                                                                                                                             |                                                                                                                                                                                                                                                | Overhaul Kit - Roller      | 1          |                   |  |  |  |  |
|      | Tech Note: Includes                                                                                                                                                                                                   | s 2 ea.: R302-5 Grease Fitting                                                                                                                                                                                                                 | s & R52-3180 Bearings:     |            |                   |  |  |  |  |
| Othe | r Parts Available                                                                                                                                                                                                     |                                                                                                                                                                                                                                                |                            |            |                   |  |  |  |  |
| 30   | R302-5                                                                                                                                                                                                                | R173-0,<br>R21-6010,<br>R255825,<br>R302-37,<br>R302-47,<br>R302-57,<br>R302-58,<br>R302-6,<br>R31-0300,<br>R32-9660,<br>R471214,<br>R471223,<br>R471226,<br>R60-0800,<br>R62-3880,<br>R92-4181,<br>RJD7797,<br>RJD7842,<br>RJD7844,<br>RM0004 | Fitting - Grease           | 6          |                   |  |  |  |  |
| 31   | R52-3180                                                                                                                                                                                                              | R21-6410                                                                                                                                                                                                                                       | Bearing - Front Roller     | 2          |                   |  |  |  |  |
| 31   | R52-3210                                                                                                                                                                                                              |                                                                                                                                                                                                                                                | Bearing - w/Milled Flat    | 2          |                   |  |  |  |  |
| 32   | R33-1000G                                                                                                                                                                                                             |                                                                                                                                                                                                                                                | Brush Assy                 | 1          |                   |  |  |  |  |
| 33   | R3219-1                                                                                                                                                                                                               | R01-158-0590,<br>R01-188-0428,<br>R14H860                                                                                                                                                                                                      | Nut - 1/4-28               | 4          |                   |  |  |  |  |

Single Point Cutting Unit Front Rollers

|    | R&R<br>Part No. | OEM<br>Part No.                                                                                              | Description                   | Qty<br>Req | Order<br>Quantity |
|----|-----------------|--------------------------------------------------------------------------------------------------------------|-------------------------------|------------|-------------------|
| 34 | R11-0070G       |                                                                                                              | Comb - Assy - Green           | 1          |                   |
| 35 | R11-0069G       |                                                                                                              | Frame - Only Comb Assy-Green  | 1          |                   |
| 36 | R8-2530         |                                                                                                              | Comb - Urethane               | 1          |                   |
| 37 | R8-2520G        |                                                                                                              | Support - Comb - Green        | 1          |                   |
| 38 | R3249-3         |                                                                                                              | Screw - Comb                  | 11         |                   |
| 39 | R3296-9         | R32127-17                                                                                                    | Locknut - Comb                | 11         |                   |
| 40 | R3254-8         | R3                                                                                                           | Washer - Lock 1/4 Int Star Z  | 4          |                   |
| 41 | R150347T        | R150347                                                                                                      | Seal - Nonstick Lip           | 2          |                   |
| 42 | R150334A        |                                                                                                              | Washer - Thrust SAE660 Bronze | 2          |                   |
| 43 | R150333         | R150447                                                                                                      | Washer - Flat Keyed Outer SS  | 2          |                   |
| 44 | R3296-15        | 367029,<br>R1503473,<br>R32118-5,<br>R32127-23,<br>R32127-47,<br>R367029,<br>R445748,<br>RG-371,<br>RN101345 | Locknut - 3/4-16 Nylon Jam    | 2          |                   |