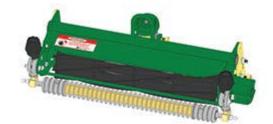

## Replaces R&R Products Versa-Green 1860 Parts

Single Point Cutting Unit Complete Cutting Unit

All original equipment manufacturers names and part numbers are used for identification purposes only, and we are in no way implying that our products are original equipment parts. Prices subject to change without notice.

| Repo | & R<br>ducts                                                                                                                                                         | Replaces R&R Prod<br>1860 Parts<br>Single Point Cutting Unit<br>Complete Cutting Unit | ucts Versa-Green                  |            |                   |
|------|----------------------------------------------------------------------------------------------------------------------------------------------------------------------|---------------------------------------------------------------------------------------|-----------------------------------|------------|-------------------|
|      | R&R<br>Part No.                                                                                                                                                      | OEM<br>Part No.                                                                       | Description                       | Qty<br>Req | Order<br>Quantity |
| Stan | dard Cutting                                                                                                                                                         | Unit                                                                                  |                                   |            |                   |
| 1    | R150201G                                                                                                                                                             |                                                                                       | Complete Standard Cutting<br>Unit | 0          |                   |
|      | Tech Note: R&R Single Point Cutting Unit complete with: R5-3189 8 Blade Reel, R63-8470 Thin<br>Bedknife, R21-6540 Grooved Front Roller & R52-3120 Solid Rear Roller: |                                                                                       |                                   |            |                   |
| Cust | om Cutting l                                                                                                                                                         | Init                                                                                  |                                   |            |                   |
| 2    | R150201G-                                                                                                                                                            | SPL                                                                                   | Custom Cutting Unit               | 0          |                   |