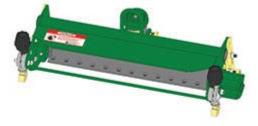

## Replaces R&R Products Versa-Green 1860 Parts

Single Point Cutting Unit Complete Cutting Unit

All original equipment manufacturers names and part numbers are used for identification purposes only, and we are in no way implying that our products are original equipment parts. Prices subject to change without notice.

| Repo | & R<br>ducts                                                                                                                                                         | Replaces R&R Prod<br>1860 Parts<br>Single Point Cutting Unit<br>Complete Cutting Unit | ucts Versa-Green                  |            |                   |
|------|----------------------------------------------------------------------------------------------------------------------------------------------------------------------|---------------------------------------------------------------------------------------|-----------------------------------|------------|-------------------|
|      | R&R<br>Part No.                                                                                                                                                      | OEM<br>Part No.                                                                       | Description                       | Qty<br>Req | Order<br>Quantity |
| Stan | dard Cutting                                                                                                                                                         | Unit                                                                                  |                                   |            |                   |
| 1    | R150201G                                                                                                                                                             |                                                                                       | Complete Standard Cutting<br>Unit | 0          |                   |
|      | Tech Note: R&R Single Point Cutting Unit complete with: R5-3189 8 Blade Reel, R63-8470 Thin<br>Bedknife, R21-6540 Grooved Front Roller & R52-3120 Solid Rear Roller: |                                                                                       |                                   |            |                   |
| Cust | om Cutting l                                                                                                                                                         | Init                                                                                  |                                   |            |                   |
| 2    | R150201G-                                                                                                                                                            | SPL                                                                                   | Custom Cutting Unit               | 0          |                   |

Tech Note: R&R Custom Cutting Unit price does not include Reel, Bedknife, Front Roller and Rear Roller. Select these options from the parts list to complete custom unit.: