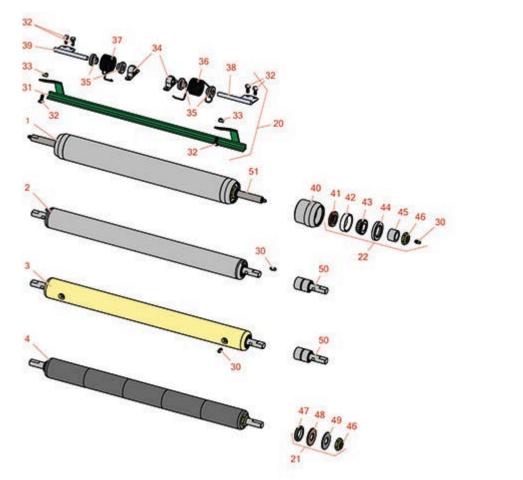

4 Bolt Cutting Unit Rear Rollers

4 Bolt Cutting Unit Rear Rollers

|       | R&R<br>Part No.                                                                                                                                                                                                       | OEM<br>Part No. | Description                                 | Qty<br>Req | Order<br>Quantity |  |  |
|-------|-----------------------------------------------------------------------------------------------------------------------------------------------------------------------------------------------------------------------|-----------------|---------------------------------------------|------------|-------------------|--|--|
| R&R F | Rear Rollers                                                                                                                                                                                                          |                 |                                             |            |                   |  |  |
| 1     | R150692                                                                                                                                                                                                               |                 | Roller - Smooth Heavy Duty<br>Tubular Steel | 0          |                   |  |  |
|       | Tech Note: Constructed with a through shaft, this heavy duty roller uses tapered bearings for extended life.:                                                                                                         |                 |                                             |            |                   |  |  |
| 2     | R21-8450                                                                                                                                                                                                              |                 | Roller - Smooth Tubular Steel               | 0          |                   |  |  |
|       | Tech Note: Constructed with greasable "water-pump" style bearings. :                                                                                                                                                  |                 |                                             |            |                   |  |  |
| 3     | R150300                                                                                                                                                                                                               |                 | Roller - Smooth Solid Steel                 | 0          |                   |  |  |
|       | Tech Note: Machined from solid steel, this heavy weight roller uses greasable "water-pump" style bearings.:                                                                                                           |                 |                                             |            |                   |  |  |
| 4     | R150341                                                                                                                                                                                                               |                 | Roller - Smooth UHMW<br>Polyethylene        | 0          |                   |  |  |
|       | Tech Note: Machined from solid UHMW, this low maintenance roller uses a 1" solid stainless steel shaft and requires no grease. UHMW material prevents build-up of debris.:                                            |                 |                                             |            |                   |  |  |
| Overl | naul Kits                                                                                                                                                                                                             |                 |                                             |            |                   |  |  |
| 20    | R42-4820G                                                                                                                                                                                                             |                 | Scraper Kit - Rear Roller                   | 1          |                   |  |  |
| 21    | R101395                                                                                                                                                                                                               |                 | Overhaul Kit - UHMW Roller                  | 0          |                   |  |  |
|       | Tech Note: Fits all R&R 2" Dia. Black UHMW Polyethylene Rollers. Includes 10 ea.: R150322 Roll<br>Pins; 2 ea.: R3296-15 Locknuts, R150347T Teflon Seals, R150333 Thrust Washers, & R150334A<br>Bronze Thrust Washers: |                 |                                             |            |                   |  |  |
| 22    | R100136                                                                                                                                                                                                               |                 | Overhaul Kit - Roller                       | 0          |                   |  |  |
|       | Tech Note: Includes 2 ea.: R150674 Wear Sleeves, R253-152 Seals, R253-117 Seals, R254-78<br>Bearings, R254-79 Bearing Cups, R3296-15 Locknuts & R302-5 Grease Fittings:                                               |                 |                                             |            |                   |  |  |
| Othei | Parts Availabl                                                                                                                                                                                                        | 'e              |                                             |            |                   |  |  |

4 Bolt Cutting Unit Rear Rollers

|    | R&R<br>Part No. | OEM<br>Part No.                                                                                                                                                                                                                                | Description                     | Qty<br>Req | Order<br>Quantity |
|----|-----------------|------------------------------------------------------------------------------------------------------------------------------------------------------------------------------------------------------------------------------------------------|---------------------------------|------------|-------------------|
| 30 | R302-5          | R173-0,<br>R21-6010,<br>R255825,<br>R302-37,<br>R302-47,<br>R302-57,<br>R302-58,<br>R302-6,<br>R31-0300,<br>R32-9660,<br>R471214,<br>R471223,<br>R471226,<br>R60-0800,<br>R62-3880,<br>R92-4181,<br>RJD7797,<br>RJD7842,<br>RJD7844,<br>RM0004 | Fitting - Grease                | 6          |                   |
| 31 | R42-4800G       |                                                                                                                                                                                                                                                | Bar - Scraper Rear Roller-Green | 1          |                   |
| 32 | R400106         | R321-3,<br>R513315,<br>R908002P                                                                                                                                                                                                                | Bolt - Hex HD 1/4-20 x 5/8      | 8          |                   |
| 33 | R32152-4        | 444708,<br>R444708                                                                                                                                                                                                                             | Locknut - 1/4-20 All Metal      | 4          |                   |
| 34 | R256-239        |                                                                                                                                                                                                                                                | Bearing                         | 2          |                   |
| 35 | R19-9560        |                                                                                                                                                                                                                                                | Spacer - Spring                 | 4          |                   |
| 36 | R19-9540        |                                                                                                                                                                                                                                                | Spring - Torsion LH             | 1          |                   |
| 37 | R19-9550        |                                                                                                                                                                                                                                                | Spring - Torsion RH             | 1          |                   |
| 38 | R42-4780        |                                                                                                                                                                                                                                                | Mount - Scraper LH              | 1          |                   |
| 39 | R42-4790        |                                                                                                                                                                                                                                                | Mount - RH Scraper              | 1          |                   |
| 40 | R61-0380        |                                                                                                                                                                                                                                                | Roller End - Cap Solid          | 2          |                   |

4 Bolt Cutting Unit Rear Rollers

|    | R&R<br>Part No.        | OEM<br>Part No.                                                                                                                                                            | Description              | Qty <b>Order</b><br>Req <b>Quantity</b> |
|----|------------------------|----------------------------------------------------------------------------------------------------------------------------------------------------------------------------|--------------------------|-----------------------------------------|
| 41 | R253-152               | R253-116,<br>R3001656                                                                                                                                                      | Seal - Inner Roller      | 2                                       |
| 42 | R254-79                | R01-103-0060,<br>R01-103-0130,<br>R1-633584,<br>R252-106,<br>R255820,<br>R32-7800,<br>R32-9590,<br>R4121175,<br>R70030-50301,<br>R808088,<br>RB4015,<br>RG-372,<br>RJD8226 | Cup - Bearing            | 2                                       |
|    | Tech Note: Use R254-79 | M installation mandrel to p                                                                                                                                                | roperly install race.:   |                                         |
| 43 | R254-78                | R01-102-0060,<br>R01-102-0130,<br>R255815,<br>R32-7790,<br>R32-9580,<br>R385174,<br>R4121174,<br>R4135152,<br>R70030-50302,<br>R93-4813,<br>RB4512,<br>RG-373,<br>RJD8188  | Tapered Bearing Cone     | 2                                       |
| 44 | R253-117               | R253-165,<br>R255805,<br>R3004882                                                                                                                                          | Seal - Outer Triple Lip  | 2                                       |
| 45 | R150674                |                                                                                                                                                                            | Sleeve - Wear 3/4 Plated | 2                                       |

4 Bolt Cutting Unit Rear Rollers

|    | R&R<br>Part No. | OEM<br>Part No.                                                                                              | Description                   | Qty<br>Req | Order<br>Quantity |
|----|-----------------|--------------------------------------------------------------------------------------------------------------|-------------------------------|------------|-------------------|
| 46 | R3296-15        | 367029,<br>R1503473,<br>R32118-5,<br>R32127-23,<br>R32127-47,<br>R367029,<br>R445748,<br>RG-371,<br>RN101345 | Locknut - 3/4-16 Nylon Jam    | 2          |                   |
| 47 | R150347T        | R150347                                                                                                      | Seal - Nonstick Lip           | 2          |                   |
| 48 | R150334A        |                                                                                                              | Washer - Thrust SAE660 Bronze | 2          |                   |
| 49 | R150333         | R150447                                                                                                      | Washer - Flat Keyed Outer SS  | 2          |                   |
| 50 | R21-8430        | R150301                                                                                                      | Bearing - Roller              | 2          |                   |
| 51 | R150693         |                                                                                                              | Shaft - HD Rear Roller        | 1          |                   |