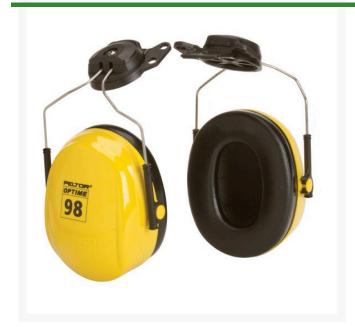

## **3M 1450 Hard Hat Mounted Ear Muff**

R3M29335

## **Details**

Multi-position ear cup for fit and comfort; beveled ear muffs flip up and lock in place when not in use. Cups fit comfortably under a variety of hard hats, such as MSA, Wilson, Bullard with no additional adapters required. Lightweight (8oz). Noise reduction rating: 23dB. Tested according to ANSI specifications S3.19-1974. Hard hat not included.

- Multi-position ear cup
- Beveled muffs flip up with not in use
- Fit a variety of hats
- Weight 8 oz.
- Noise reduction 23 dB
- Hard hat available separately