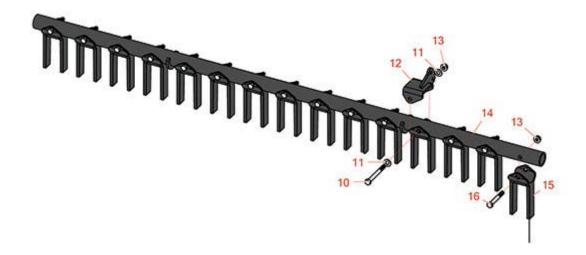

## **Replaces R&R Products Sand Max 518 Parts**

Attachments Scarifier Tine Toolbar

| 323-14,<br>R01-150-0840,<br>R01-178-0624,<br>R20-55-AD,<br>R21-196-AMD,<br>R30-8750,<br>R30-8970,<br>R3224-10                                                                                                                                         | 1  |
|-------------------------------------------------------------------------------------------------------------------------------------------------------------------------------------------------------------------------------------------------------|----|
| 3256-24,<br>453011,<br>R01-166-0100,<br>R01-166-0270,<br>R01-166-0500,<br>R01-166-0620,<br>R132-4593,<br>R237-12,<br>R24-10-AD,<br>R24-11-BD,<br>R24-11-BD,<br>R24-12-BD,<br>R30-9310,<br>R32-8190,<br>R3256-34,<br>R3256-36,<br>R3256-4,<br>R47-9950 | 2  |
| 12 <b>R112-6468-03</b> Bracket Assy - Tool Bar                                                                                                                                                                                                        | 1  |
| 3296-39,<br>R32127-25,<br>R32128-36,<br>13 <b>R3296-39</b> R3296-17, Locknut - 3/8-16 Nylon<br>R3296-22,<br>R915663P,<br>R99-7443                                                                                                                     | 15 |
| 14 <b>R108-4527-03</b> Tool Bar Assy                                                                                                                                                                                                                  | 1  |
| 15 <b>R110-0259-03</b> Scarifier Tine                                                                                                                                                                                                                 | 15 |

## **Replaces R&R Products Sand Max 518 Parts**

Attachments Scarifier Tine Toolbar

|    | n <b>R&amp;R</b><br>Part No. | OEM<br>Part No.                                     | Description                      | Qty<br>Req | Order<br>Quantity |
|----|------------------------------|-----------------------------------------------------|----------------------------------|------------|-------------------|
| 16 | R400274                      | R01-178-0626,<br>R112-7161,<br>R3224-11,<br>R323-20 | Bolt - Hex HD 3/8-16 x 2-1/2 GR5 | 14         |                   |