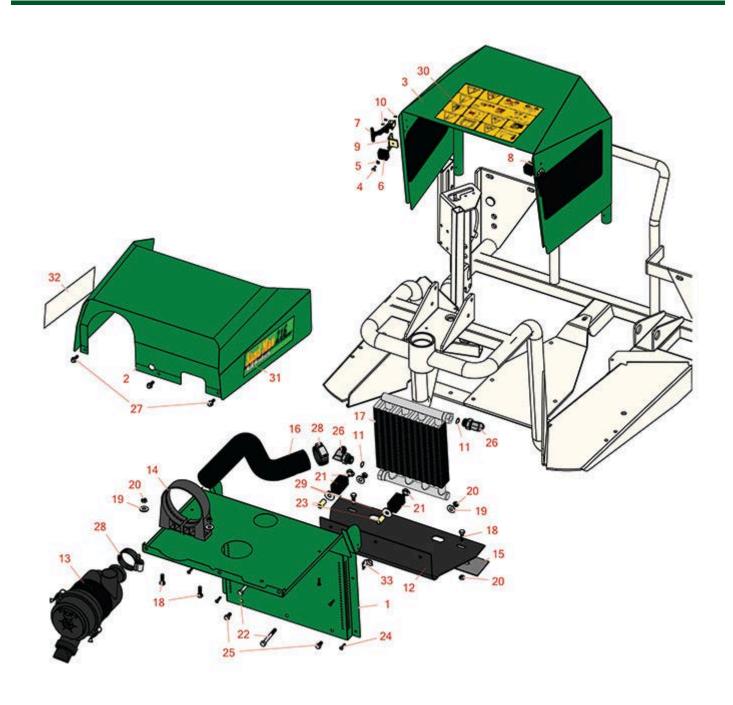

Traction Unit
Oil Cooler & Front Shroud

Traction Unit
Oil Cooler & Front Shroud

|    | R&R<br>Part No. | OEM<br>Part No.                                            | Description               | Qty <b>Order</b><br>Req <b>Quantity</b> |
|----|-----------------|------------------------------------------------------------|---------------------------|-----------------------------------------|
| 1  | R95-5817G       |                                                            | Front Shield Assy - Green | 1                                       |
| 2  | R99-1644G       |                                                            | Dash Shroud Assy - Green  | 1                                       |
| 3  | R95-0610G       |                                                            | Engine Cover Assy - Green | 1                                       |
| 4  | R3269-28        |                                                            | Rivet - Pop Grass Basket  | 2                                       |
| 5  | R3256-14        | R24-7-BD,<br>R297-3,<br>R32125-2,<br>R3256-51,<br>R51-2170 | Washer - 10 Flat          | 2                                       |
| 6  | R94-1392        |                                                            | Pad-Rubber                | 2                                       |
| 7  | R59-9740        | R249-39,<br>R60-8660,<br>R60-8670                          | Flex Draw Latch Assy      | 2                                       |
| 8  | R95-0611        |                                                            | Bracket-RH                | 1                                       |
| 9  | R95-0612        |                                                            | Bracket-LH                | 1                                       |
| 10 | R3269-8         |                                                            | Rivet-Blind               | 6                                       |
| 11 | R237-79         |                                                            | O-Ring                    | 2                                       |
| 12 | R95-5826        | R95-0583                                                   | Shield-Rubber             | 1                                       |
| 13 | R93-2190        |                                                            | Air Cleaner Assy          | 1                                       |
| 14 | R95-5806        |                                                            | Bracket-Mounting          | 1                                       |
| 15 | R95-0620-01     | R95-0620                                                   | Strip-Retainer            | 1                                       |
| 16 | R95-0582        |                                                            | Hose - Formed             | 1                                       |
| 17 | R92-8997        |                                                            | Cooler - Hyd Oil          | 1                                       |

Traction Unit
Oil Cooler & Front Shroud

|    | R&R<br>Part No. | OEM<br>Part No.                                                                                                                                                                  | Description                           | Qty<br>Req | Order<br>Quantity |
|----|-----------------|----------------------------------------------------------------------------------------------------------------------------------------------------------------------------------|---------------------------------------|------------|-------------------|
| 18 | R322-5          | 322-5,<br>R01-178-0508,<br>R19H1905,<br>R20-26-AD,<br>R20-26-AGD,<br>R30-9000,<br>R400188,<br>R513341,<br>R519755,<br>R908019P                                                   | Bolt - Hex HD 5/16-18 x 1             | 4          |                   |
| 19 | R453009         | 3256-3,<br>R01-166-0400,<br>R24-10-BD,<br>R24-9-AD,<br>R24H1136,<br>R32-9650,<br>R3256-2,<br>R3256-23,<br>R3256-67,<br>R3290-217,<br>R3556-3,<br>R4-2390,<br>R452006,<br>R7-0152 | Washer - Flat 5/16 SAE                | 4          |                   |
| 20 | R3296-29        | 3296-29,<br>R1-804256,<br>R915662P                                                                                                                                               | Locknut - 5/16-18 ESNA                | 6          |                   |
| 21 | R85-9550        |                                                                                                                                                                                  | Clamp - Rubber                        | 2          |                   |
| 22 | R322-14         | R01-150-0830,<br>R01-178-0524,<br>R30-8900                                                                                                                                       | Bolt - Hex HD 5/16-18 x 3 GR5         | 0          |                   |
| 23 | R95-5807        |                                                                                                                                                                                  | Spacer                                | 2          |                   |
| 24 | R3274-31        | R3274-68,<br>R46-8560                                                                                                                                                            | Screw - Button HD Soc CS 1/4-20 x 5/8 | 6          |                   |
| 25 | R322-2          | R513338P                                                                                                                                                                         | Bolt - Hex HD 5/16-18 x 5/8           | 2          |                   |
| 26 | R353-371        |                                                                                                                                                                                  | Fitting - Elbow - 90                  | 2          |                   |
| 27 | R3234-33        |                                                                                                                                                                                  | Bolt - 1/4-20 x 3/4 Serr Hex Flanged  | 3          |                   |
|    |                 |                                                                                                                                                                                  |                                       |            |                   |

Traction Unit
Oil Cooler & Front Shroud

| Item <b>R</b> | t&R<br>Part No. | OEM<br>Part No. | Description                  | Qty<br>Req | Order<br>Quantity |
|---------------|-----------------|-----------------|------------------------------|------------|-------------------|
| 28 <b>R</b>   | 22412-130       |                 | Clamp - Hose 1 5/16-2 1/2    | 2          |                   |
| 28 <b>R</b>   | RG132           |                 | Clamp - Hose 1.56-2.5 Box/10 | 2          |                   |
| 29 <b>R</b>   | 3256-82         | 3256-82         | Washer - Flat                | 2          |                   |
| 30 <b>R</b>   | 192-8985        |                 | Decal-Operating              | 1          |                   |
| 31 <b>R</b>   | 150551          |                 | Decal - LH - RSM216          | 1          |                   |
| 32 <b>R</b>   | 150552          |                 | Decal - RH - RSM216          | 1          |                   |
| 33 <b>R</b>   | 2249-40         |                 | Keeper - Draw Latch          | 2          |                   |