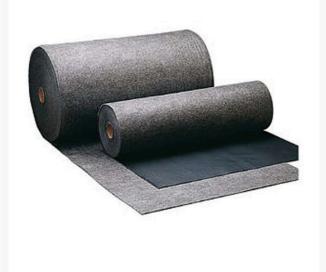

## Details

Maintenance sorbent-rugs help keep shop floors cleaner and safer. These rugs absorb most shop fluids and oils without breaking down. Rugs resist tearing and can stand heavy traffic. The rugs are available in unbacked or poly-backed (for extra skid resistance) forms. Size: 36" x 300' (32 gals. per rug unbacked & 10.5 gals. per rug poly-backed).

- Absorb shop fluids for safer conditions
- Won't break down
- Withstand heavy traffic
- Unbacked
- 32 gallons per rug