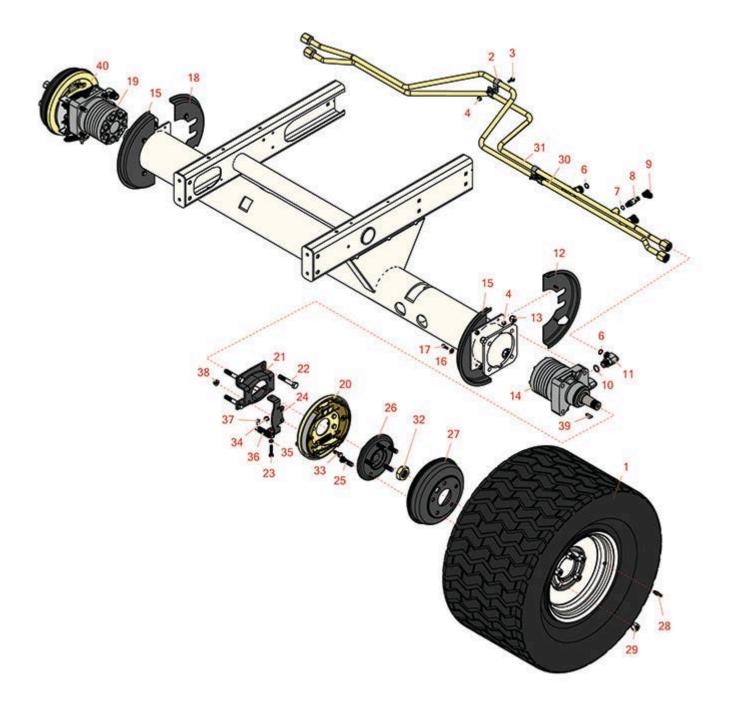

## Replaces R&R Products Reel Max 744LP

Parts

Traction Unit Front Wheel

| <b>Replaces R&amp;R</b> | Products | Reel | Max | 744LP |
|-------------------------|----------|------|-----|-------|
| Parts                   |          |      |     |       |

Traction Unit Front Wheel

| ltem F | R&R<br>Part No. | OEM<br>Part No. | Description                                             | Qty<br>Req | Order<br>Quantity |
|--------|-----------------|-----------------|---------------------------------------------------------|------------|-------------------|
| Tires  |                 |                 |                                                         |            |                   |
| 0 1    | TIRES           |                 | Click Here to View Complete Tire<br>Selection           | 0          |                   |
| 1 F    | RCT529386       |                 | Tire - 26.5x14.00-12 Nhs (4 Ply)<br>Carlisle Ultra Trac | 2          |                   |
|        |                 |                 |                                                         |            |                   |

## **Other Parts Available**

| 2  | R2412-134 |                                                                            | R-Clamp                           | 4  |
|----|-----------|----------------------------------------------------------------------------|-----------------------------------|----|
| 3  | R3234-4   |                                                                            | Bolt - Hx Ser Was HD 1/4-20 x 3/4 | 4  |
| 4  | R301504   | R32127-24,<br>R32146-17,<br>R3296-16,<br>R3296-42,<br>R915661P,<br>RM40333 | Locknut - ESNA 1/4-20             | 12 |
| 6  | R237-65   |                                                                            | O-Ring                            | 8  |
| 7  | R237-42   | R31-4160,<br>R339897                                                       | O-Ring                            | 2  |
| 8  | R59-7410  |                                                                            | Tip-Nipple                        | 2  |
| 9  | R354-79   |                                                                            | Cap-Dust                          | 2  |
| 10 | R237-80   | R327-80                                                                    | O-Ring                            | 4  |
| 11 | R340-17   |                                                                            | No 10 Male Orfs x No 10 Male Orb  | 4  |
| 12 | R110-0951 |                                                                            | Shiel D- Wheel - Rear LH          | 1  |
|    |           |                                                                            |                                   |    |

| R  | & R<br>ducts    | <b>Replaces R&amp;R Prod<br/>Parts</b><br>Traction Unit<br>Front Wheel                                                                                                                        | ducts Reel Max 744LP         |                                         |
|----|-----------------|-----------------------------------------------------------------------------------------------------------------------------------------------------------------------------------------------|------------------------------|-----------------------------------------|
|    | R&R<br>Part No. | OEM<br>Part No.                                                                                                                                                                               | Description                  | Qty <b>Order</b><br>Req <b>Quantity</b> |
| 13 | RF5003          | 3296-23,<br>R32127-29,<br>R32131-5,<br>R32132-5,<br>R3296-23,<br>R64229-05,<br>RZS04021-07                                                                                                    | Locknut - ESNA 1/2-13        | 8                                       |
| 14 | R106-3874       |                                                                                                                                                                                               | Hydraulic Motor - Wheel LH   | 1                                       |
| 15 | R110-0950       |                                                                                                                                                                                               | Shield - Brake - Front       | 2                                       |
| 16 | R453009         | 3256-3,<br>R01-166-0400,<br>R24-10-BD,<br>R24-9-AD,<br>R24H1136,<br>R32-9650,<br>R3256-2,<br>R3256-23,<br>R3256-23,<br>R3256-67,<br>R3290-217,<br>R3556-3,<br>R4-2390,<br>R452006,<br>R7-0152 | Washer - Flat 5/16 SAE       | 8                                       |
| 17 | R321-4          | 400108,<br>R01-150-1030,<br>R01-178-0406,<br>R20-3-AGD,<br>R3222-1,<br>R400108                                                                                                                | Bolt - Hex HD 1/4-20 x 3/4   | 8                                       |
| 18 | R110-8878       |                                                                                                                                                                                               | Shield-Wheel - Rear RH       | 1                                       |
| 19 | R106-3875       |                                                                                                                                                                                               | Hydraulic Motor - Wheel RH   | 1                                       |
| 20 | R110-8872       |                                                                                                                                                                                               | Brake Assy - LH              | 1                                       |
| 21 | R110-5343-      | 03                                                                                                                                                                                            | Bracket-Brake                | 2                                       |
| 22 | R325-11         | R01-150-0330,<br>R20-92-AGD                                                                                                                                                                   | Bolt - Hex HD 1/2-13 x 2-3/4 | 8                                       |

| Raproc     | 8 R<br>ducts    | <b>Replaces Ra</b><br><b>Parts</b><br><i>Traction Unit</i><br><i>Front Wheel</i> | &R Produ                                                         | icts Reel Max 744LP              |            |                   |
|------------|-----------------|----------------------------------------------------------------------------------|------------------------------------------------------------------|----------------------------------|------------|-------------------|
| ltem<br>No | R&R<br>Part No. | OEM<br>Part N                                                                    | lo.                                                              | Description                      | Qty<br>Req | Order<br>Quantity |
| 23         | R322-7          | R01-1<br>R01-1<br>R20-2                                                          | 8-AGD,                                                           | Bolt - Hex HD 5/16-18 x 1-1/2    | 2          |                   |
| 24         | R117-0203-      | 03                                                                               |                                                                  | Bracket- Brake Spring            | 2          |                   |
| 25         | R10-6830        |                                                                                  |                                                                  | Stud - 1/2-20 x 1 3/4            | 10         |                   |
| 26         | R110-9046       | R106-                                                                            | 3605                                                             | Hub - Wheel                      | 2          |                   |
| 27         | R150878         |                                                                                  |                                                                  | Drum - Brake - Reel Max          | 2          |                   |
| 28         | R232-27         | R232-<br>R3601                                                                   |                                                                  | Stem - Valve w/ Cap              | 2          |                   |
| 29         | R242-50         |                                                                                  |                                                                  | Nut - 1/2-20 Wheel               | 10         |                   |
| 30         | R108-7632       |                                                                                  |                                                                  | Tube Assy                        | 1          |                   |
| 31         | R108-7633       |                                                                                  |                                                                  | Tube Assy                        | 1          |                   |
| 32         | R26-3790        |                                                                                  |                                                                  | Nut - Hex - Wheel Motor 1-20     | 2          |                   |
| 33         | R323-6          | R01-1<br>R20-4                                                                   | 50-0010,<br>78-0608,<br>7-AD,<br>7-AGD,<br>I-2,<br>510,<br>)34P, | Bolt - Hex HD 3/8-16 x 1 GR5 YZ  | 8          |                   |
| 34         | R104-8300       | R119-4                                                                           | 4041                                                             | Locknut - 5/16-18 Flanged Y/Zinc | 2          |                   |
| 35         | RP457-2         | R01-1<br>R22-1<br>R3218<br>R5132<br>RP301                                        | 3-2,<br>299,                                                     | Nut - Jam 5/16-18 Zinc           | 2          |                   |
| 36         | R87-4020        |                                                                                  |                                                                  | Spring - Extension               | 2          |                   |

| Replaces R&R Produces<br>Parts<br>Traction Unit<br>Front Wheel |                 | <b>Parts</b><br>Traction Unit                                                           | oducts Reel Max 744LP   |            |                   |
|----------------------------------------------------------------|-----------------|-----------------------------------------------------------------------------------------|-------------------------|------------|-------------------|
|                                                                | R&R<br>Part No. | OEM<br>Part No.                                                                         | Description             | Qty<br>Req | Order<br>Quantity |
| 37                                                             | R283-62         |                                                                                         | Pin - Clevis 5/16 x 3/4 | 2          |                   |
| 38                                                             | R3296-39        | 3296-39,<br>R32127-25,<br>R32128-36,<br>R3296-17,<br>R3296-22,<br>R915663P,<br>R99-7443 | Locknut - 3/8-16 Nylon  | 8          |                   |
| 39                                                             | R3257-42        |                                                                                         | Key - Woodruff 5/16 x 1 | 2          |                   |
| 40                                                             | R110-8871       |                                                                                         | Brake Assy - RH         | 1          |                   |