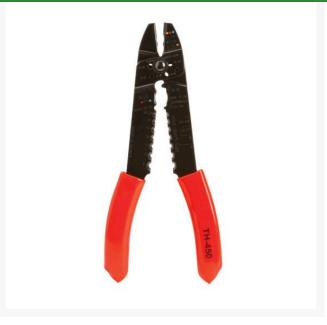

## **3M TH-450 HD Scissors Style Tool** R3M13760

## Details

The most versatile heavy-duty tool 3M has ever offered. Made of 1.40" high-strength, heat-treated carbon steel and is lightweight without sacrificing strength. Handles a variety of terminal and connector styles, including flags, closed-end connectors, crimp sleeves and standard parts, insulated and non-insulated. Range of 26-6 AWG. 3M Terminals and Connectors are UL Listed and CSA Certified when used with the TH-450.