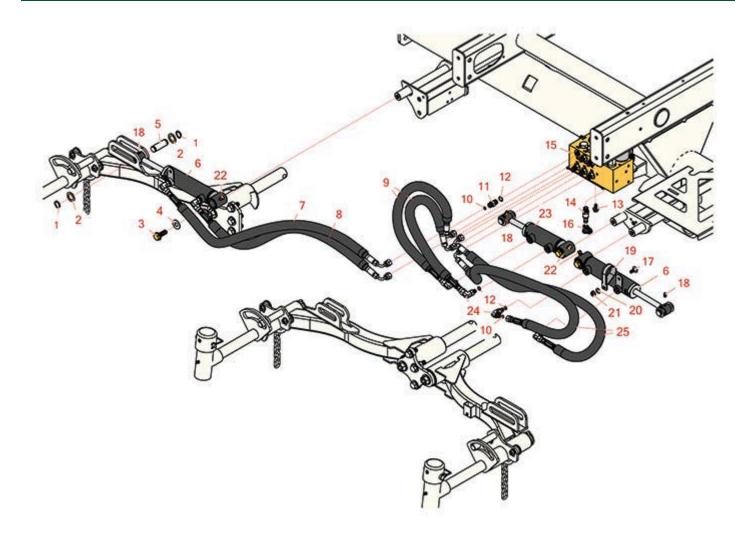

Traction Unit Front Lift Arm Cylinder

Traction Unit Front Lift Arm Cylinder

|    | R&R<br>Part No. | OEM<br>Part No.                                                                                                                          | Description                       | Qty <b>Order</b><br>Req <b>Quantity</b> |
|----|-----------------|------------------------------------------------------------------------------------------------------------------------------------------|-----------------------------------|-----------------------------------------|
|    |                 |                                                                                                                                          |                                   |                                         |
| 1  | R32120-93       |                                                                                                                                          | Snap Ring - HD                    | 6                                       |
| 2  | R3-6498         | R47-8270                                                                                                                                 | Washer - Thrust                   | 6                                       |
| 3  | R3234-38        |                                                                                                                                          | Bolt - Flanged Hex 1/2-13 x 1-1/4 | 3                                       |
| 4  | R453017         | 3256-26,<br>R01-166-0050,<br>R01-166-0240,<br>R01-166-0800,<br>R24-13-AD,<br>R24-14-AD,<br>R32-8110,<br>R3256-6,<br>R452012,<br>R69-8980 | Washer - Flat 1/2                 | 1                                       |
| 5  | R104-0046       |                                                                                                                                          | Pin - Slide - Cylinder            | 3                                       |
| 6  | R107-2033       | R110-9033                                                                                                                                | Hydraulic Cylinder                | 2                                       |
| 7  | R106-3692       |                                                                                                                                          | Hydraulic Hose Assy               | 1                                       |
| 8  | R106-3693       |                                                                                                                                          | Hydraulic Hose Assy               | 1                                       |
| 9  | R93-6887        |                                                                                                                                          | Hydraulic Hose Assy               | 2                                       |
| 10 | R237-21         |                                                                                                                                          | O-Ring                            | 12                                      |
| 11 | R340-92         |                                                                                                                                          | Hydraulic Fitting - Striaght      | 6                                       |
| 12 | R237-22         | R107-8844,<br>R232-72,<br>R237-78                                                                                                        | O-Ring                            | 12                                      |
| 13 | R3234-14        | R3234-23                                                                                                                                 | Bolt - Hex Serrated Washer HD     | 2                                       |
| 14 | R59-7410        |                                                                                                                                          | Tip-Nipple                        | 1                                       |
| 15 | R105-7577       |                                                                                                                                          | Manifold Assy - Lift Blocks       | 1                                       |
| 16 | R354-79         |                                                                                                                                          | Cap-Dust                          | 1                                       |
|    |                 |                                                                                                                                          |                                   |                                         |

Traction Unit Front Lift Arm Cylinder

|    | R&R<br>Part No. | OEM<br>Part No.                                                                                                                                                                                    | Description                      | Qty<br>Req | Order<br>Quantity |
|----|-----------------|----------------------------------------------------------------------------------------------------------------------------------------------------------------------------------------------------|----------------------------------|------------|-------------------|
| 17 | R3230-23        | R3-5861                                                                                                                                                                                            | Bolt - 5/16-18x3/4 - Carriage    | 1          |                   |
| 18 | R302-5          | R173-0, R21-6010, R255825, R302-37, R302-47, R302-57, R302-58, R302-6, R31-0300, R32-9660, R471214, R471223, R471226, R60-0800, R62-3880, R92-4181, RJD7797, RJD7842, RJD7844, RM0004, RZS48114-04 | Fitting - Grease                 | 4          |                   |
| 19 | R2412-137       |                                                                                                                                                                                                    | Clamp-R, Double                  | 1          |                   |
| 20 | R453009         | 3256-3,<br>R01-166-0400,<br>R24-10-BD,<br>R24-9-AD,<br>R24H1136,<br>R32-9650,<br>R3256-2,<br>R3256-23,<br>R3256-67,<br>R3290-217,<br>R3556-3,<br>R4-2390,<br>R452006,<br>R7-0152                   | Washer - Flat 5/16 SAE           | 1          |                   |
| 21 | R104-8300       | R119-4041                                                                                                                                                                                          | Locknut - 5/16-18 Flanged Y/Zinc | 1          |                   |
| 22 | R302-60         |                                                                                                                                                                                                    | Zerk - Grease 90 Deg.            | 3          |                   |
| 23 | R107-2034       | R110-9034                                                                                                                                                                                          | Hydraulic Cylinder               | 1          |                   |

Traction Unit Front Lift Arm Cylinder

|    | R&R<br>Part No. | OEM<br>Part No. | Description                | Qty<br>Req | Order<br>Quantity |
|----|-----------------|-----------------|----------------------------|------------|-------------------|
| 24 | R340-132        |                 | Hydraulic Fitting - 90 Deg | 6          |                   |
| 25 | R85-4940        |                 | Hydraulic Hose Assy        | 2          |                   |