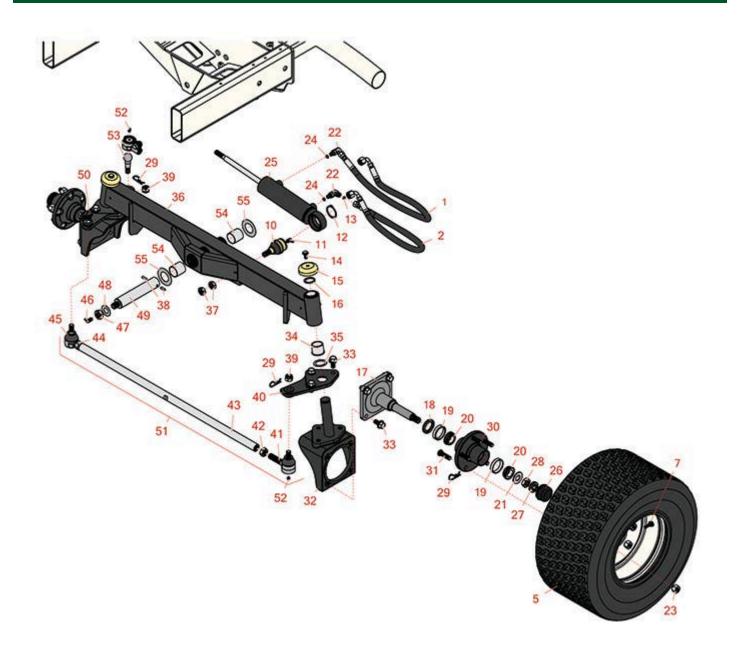

Traction Unit Rear Axle

Traction Unit Rear Axle

|       | R&R<br>Part No.                                                       | OEM<br>Part No.                                                                                                | Description                                                                                                                                                                                                             | Qty<br>Req | Order<br>Quantity |
|-------|-----------------------------------------------------------------------|----------------------------------------------------------------------------------------------------------------|-------------------------------------------------------------------------------------------------------------------------------------------------------------------------------------------------------------------------|------------|-------------------|
| Hose  | s                                                                     |                                                                                                                |                                                                                                                                                                                                                         |            |                   |
| 1     | R110-0973                                                             |                                                                                                                | Hose Asy                                                                                                                                                                                                                | 1          |                   |
| 2     | R110-0928                                                             |                                                                                                                | Hydraulic Hose Assy                                                                                                                                                                                                     | 1          |                   |
| Tires |                                                                       |                                                                                                                |                                                                                                                                                                                                                         |            |                   |
| 5     | RCT575315                                                             | R117-5125                                                                                                      | Tire - 20x12.00-10 Nhs (4 Ply)<br>Carlisle Turf Trac R/S                                                                                                                                                                | 2          |                   |
|       |                                                                       |                                                                                                                | l-around best performance in our residen<br>quipment, zero turn mowers and utility                                                                                                                                      | tial       |                   |
| 5     | RCT511257                                                             |                                                                                                                | Tire - 20x12.00-10 Nhs (4 Ply)<br>Carlisle Turf Master                                                                                                                                                                  | 2          |                   |
|       | durability, stability, a<br>durable compound, t<br>grade mowers. Whet | and traction. With its contour<br>the Turf Master tire delivers i<br>her you're maintaining a lar <sub>s</sub> | a professional-grade tire known for its<br>red shoulder protection, deep tread lugs, or<br>reliable performance for ZTRs and profess<br>ge lawn or operating a commercial landso<br>your high standards and exceed your | sional-    |                   |
| 7     | R232-27                                                               | R232-31,<br>R360111                                                                                            | Stem - Valve w/ Cap                                                                                                                                                                                                     | 2          |                   |
| Othe  | r Parts Available                                                     |                                                                                                                |                                                                                                                                                                                                                         |            |                   |
| 10    | R106-6774                                                             | R92-5838,<br>R92-5838-01                                                                                       | Ball Joint                                                                                                                                                                                                              | 1          |                   |
| 11    | R302-40                                                               | R302-13                                                                                                        | Fitting - Grease                                                                                                                                                                                                        | 1          |                   |
| 12    | R32151-104                                                            |                                                                                                                | Ring - Retaining, Ex                                                                                                                                                                                                    | 1          |                   |
| 13    | R237-21                                                               |                                                                                                                | O-Ring                                                                                                                                                                                                                  | 2          |                   |
| 14    | R3234-1                                                               |                                                                                                                | Bolt - Flanged Serrated Hex HD 3/8-16 x 3/4                                                                                                                                                                             | 2          |                   |
| 15    | R69-8890                                                              |                                                                                                                | Cap-Spindle                                                                                                                                                                                                             | 2          |                   |
|       |                                                                       |                                                                                                                |                                                                                                                                                                                                                         |            |                   |

Traction Unit Rear Axle

|    | R&R<br>Part No. | OEM<br>Part No.                                                                                                                                               | Description                | Qty <b>Order</b><br>Req <b>Quantity</b> |
|----|-----------------|---------------------------------------------------------------------------------------------------------------------------------------------------------------|----------------------------|-----------------------------------------|
| 16 | R32151-77       |                                                                                                                                                               | Ring - Retaining           | 2                                       |
| 17 | R110-5299-03    |                                                                                                                                                               | Spindle                    | 2                                       |
| 18 | R253-129        | R41321                                                                                                                                                        | Seal - 1 1/4" ID           | 2                                       |
| 19 | R254-72         | R01-103-0050,<br>R01-103-0120,<br>R01-103-0140,<br>R1-543508,<br>R254-71,<br>R313456,<br>R40439,<br>R521744,<br>R62-3340,<br>R814474,<br>R99-4511,<br>RJD8253 | Cup - Bearing              | 4                                       |
| 20 | R254-94         | R1-543509,<br>R313089,<br>R32-8090,<br>R32-8240,<br>R32-9640,<br>R40440,<br>R521494,<br>R62-3330,<br>R814473,<br>RJD8933,<br>RTCU37582                        | Tapered Bearing Cone       | 4                                       |
| 21 | R93-0309        |                                                                                                                                                               | Washer - Tab               | 2                                       |
| 23 | R340-132        |                                                                                                                                                               | Hydraulic Fitting - 90 Deg | 2                                       |
| 23 | R242-50         |                                                                                                                                                               | Nut - 1/2-20 Wheel         | 10                                      |
| 24 | R237-22         | R107-8844,<br>R232-72,<br>R237-78                                                                                                                             | O-Ring                     | 2                                       |
| 25 | R107-4458       | R110-9035                                                                                                                                                     | Hydraulic Cylinder         | 1                                       |

Traction Unit Rear Axle

| 26       R241-119       R01-269-0070, R01-269-00280, R01-286-0040, R30-9930, R40438       Cap-Dust       2         27       R93-0307       Nut - Lock Retainer       2         28       R3220-7       R343832, R01-191-1216, R3-5103, R443832, R57005       Nut - 3/4-16 Jam Zinc       2         29       R3272-12       R01-151-0090, R28-19-D       Pin - Cotter 1/8 x 1-1/4       5         30       R21-0180       Hub Assy       2         31       R10-6830       Stud - 1/2-20 x 1 3/4       10         32       R107-4517-03       Housing - Motor       2         33       R3234-6       R32144-13, R3434-6       Bolt - Hex HD Flanged       14         34       R104-0015       R104-8339       Bushing - Flanged       4         35       R76-2980       Washer - Thrust       2         36       R107-4546-03       Axle Assy       1         37       R150926       Nut - Hex Jam M16-1.5       2         38       R32121-32       R01-153-0180, R34H385       Pin - Roll 1/4 x 1-3/4       2         39       R105-7941       Nut - Hex - Slotted       3         40       R110-5297-03       Link - Drag LH       1 |    | R&R<br>Part No. | OEM<br>Part No.                             | Description              | Qty<br>Req | Order<br>Quantity |
|--------------------------------------------------------------------------------------------------------------------------------------------------------------------------------------------------------------------------------------------------------------------------------------------------------------------------------------------------------------------------------------------------------------------------------------------------------------------------------------------------------------------------------------------------------------------------------------------------------------------------------------------------------------------------------------------------------------------------------------------------------------------------------------------------------------------------------------------------------------------------------------------------------------------------------------------------------------------------------------------------------------------------------------------------------------------------------------------------------------------------------------|----|-----------------|---------------------------------------------|--------------------------|------------|-------------------|
| 28       R3220-7       R01-191-1216, R3-5103, R443832, RF7005       Nut - 3/4-16 Jam Zinc       2         29       R3272-12       3272-12, R01-151-0090, R28-19-D       Pin - Cotter 1/8 x 1-1/4       5         30       R21-0180       Hub Assy       2         31       R10-6830       Stud - 1/2-20 x 1 3/4       10         32       R107-4517-03       Housing - Motor       2         33       R3234-6       R32144-13, R3434-6       Bolt - Hex HD Flanged       14         34       R104-0015       R104-8339       Bushing - Flanged       4         35       R76-2980       Washer - Thrust       2         36       R107-4546-03       Axle Assy       1         37       R150926       Nut - Hex Jam M16-1.5       2         38       R32121-32       R01-153-0180, R34H385       Pin - Roll 1/4 x 1-3/4       2         39       R105-7941       Nut - Hex - Slotted       3                                                                                                                                                                                                                                           | 26 | R241-119        | R01-269-0280,<br>R01-286-0040,<br>R30-9930, | Cap-Dust                 | 2          |                   |
| 28       R3220-7       R01-191-1216, R3-5103, R443832, R47005       Nut - 3/4-16 Jam Zinc       2         29       R3272-12       3272-12, R01-151-0090, R28-19-D       Pin - Cotter 1/8 x 1-1/4       5         30       R21-0180       Hub Assy       2         31       R10-6830       Stud - 1/2-20 x 1 3/4       10         32       R107-4517-03       Housing - Motor       2         33       R3234-6       R32144-13, R3434-6       Bolt - Hex HD Flanged       14         34       R104-0015       R104-8339       Bushing - Flanged       4         35       R76-2980       Washer - Thrust       2         36       R107-4546-03       Axle Assy       1         37       R150926       Nut - Hex Jam M16-1.5       2         38       R32121-32       R01-153-0180, R34H385       Pin - Roll 1/4 x 1-3/4       2         39       R105-7941       Nut - Hex - Slotted       3                                                                                                                                                                                                                                           | 27 | R93-0307        |                                             | Nut - Lock Retainer      | 2          |                   |
| 29       R3272-12       R01-151-0090, R28-19-D       Pin - Cotter 1/8 x 1-1/4       5         30       R21-0180       Hub Assy       2         31       R10-6830       Stud - 1/2-20 x 1 3/4       10         32       R107-4517-03       Housing - Motor       2         33       R3234-6       R32144-13, R3434-6       Bolt - Hex HD Flanged       14         34       R104-0015       R104-8339       Bushing - Flanged       4         35       R76-2980       Washer - Thrust       2         36       R107-4546-03       Axle Assy       1         37       R150926       Nut - Hex Jam M16-1.5       2         38       R32121-32       R01-153-0180, R34H385       Pin - Roll 1/4 x 1-3/4       2         39       R105-7941       Nut - Hex - Slotted       3                                                                                                                                                                                                                                                                                                                                                              | 28 | R3220-7         | R01-191-1216,<br>R3-5103,<br>R443832,       | Nut - 3/4-16 Jam Zinc    | 2          |                   |
| 31       R10-6830       Stud - 1/2-20 x 1 3/4       10         32       R107-4517-03       Housing - Motor       2         33       R3234-6       R32144-13, R3434-6       Bolt - Hex HD Flanged       14         34       R104-0015       R104-8339       Bushing - Flanged       4         35       R76-2980       Washer - Thrust       2         36       R107-4546-03       Axle Assy       1         37       R150926       Nut - Hex Jam M16-1.5       2         38       R32121-32       R01-153-0180, R34H385       Pin - Roll 1/4 x 1-3/4       2         39       R105-7941       Nut - Hex - Slotted       3                                                                                                                                                                                                                                                                                                                                                                                                                                                                                                             | 29 | R3272-12        | R01-151-0090,                               | Pin - Cotter 1/8 x 1-1/4 | 5          |                   |
| 32       R107-4517-03       Housing - Motor       2         33       R3234-6       R32144-13, R3434-6       Bolt - Hex HD Flanged       14         34       R104-0015       R104-8339       Bushing - Flanged       4         35       R76-2980       Washer - Thrust       2         36       R107-4546-03       Axle Assy       1         37       R150926       Nut - Hex Jam M16-1.5       2         38       R32121-32       R01-153-0180, R34H385       Pin - Roll 1/4 x 1-3/4       2         39       R105-7941       Nut - Hex - Slotted       3                                                                                                                                                                                                                                                                                                                                                                                                                                                                                                                                                                            | 30 | R21-0180        |                                             | Hub Assy                 | 2          |                   |
| 33       R3234-6       R32144-13, R3434-6       Bolt - Hex HD Flanged       14         34       R104-0015       R104-8339       Bushing - Flanged       4         35       R76-2980       Washer - Thrust       2         36       R107-4546-03       Axle Assy       1         37       R150926       Nut - Hex Jam M16-1.5       2         38       R32121-32       R01-153-0180, R34H385       Pin - Roll 1/4 x 1-3/4       2         39       R105-7941       Nut - Hex - Slotted       3                                                                                                                                                                                                                                                                                                                                                                                                                                                                                                                                                                                                                                        | 31 | R10-6830        |                                             | Stud - 1/2-20 x 1 3/4    | 10         |                   |
| 33       R3234-6       Bolt - Hex HD Hanged       14         34       R104-0015       R104-8339       Bushing - Flanged       4         35       R76-2980       Washer - Thrust       2         36       R107-4546-03       Axle Assy       1         37       R150926       Nut - Hex Jam M16-1.5       2         38       R32121-32       R01-153-0180, R34H385       Pin - Roll 1/4 x 1-3/4       2         39       R105-7941       Nut - Hex - Slotted       3                                                                                                                                                                                                                                                                                                                                                                                                                                                                                                                                                                                                                                                                  | 32 | R107-4517-03    |                                             | Housing - Motor          | 2          |                   |
| 35       R76-2980       Washer - Thrust       2         36       R107-4546-03       Axle Assy       1         37       R150926       Nut - Hex Jam M16-1.5       2         38       R32121-32       R01-153-0180, R34H385       Pin - Roll 1/4 x 1-3/4       2         39       R105-7941       Nut - Hex - Slotted       3                                                                                                                                                                                                                                                                                                                                                                                                                                                                                                                                                                                                                                                                                                                                                                                                          | 33 | R3234-6         |                                             | Bolt - Hex HD Flanged    | 14         |                   |
| 36       R107-4546-03       Axle Assy       1         37       R150926       Nut - Hex Jam M16-1.5       2         38       R32121-32       R01-153-0180, R34H385       Pin - Roll 1/4 x 1-3/4       2         39       R105-7941       Nut - Hex - Slotted       3                                                                                                                                                                                                                                                                                                                                                                                                                                                                                                                                                                                                                                                                                                                                                                                                                                                                  | 34 | R104-0015       | R104-8339                                   | Bushing - Flanged        | 4          |                   |
| 37 <b>R150926</b> Nut - Hex Jam M16-1.5  2  38 <b>R32121-32</b> R01-153-0180, Pin - Roll 1/4 x 1-3/4  2  39 <b>R105-7941</b> Nut - Hex - Slotted  3                                                                                                                                                                                                                                                                                                                                                                                                                                                                                                                                                                                                                                                                                                                                                                                                                                                                                                                                                                                  | 35 | R76-2980        |                                             | Washer - Thrust          | 2          |                   |
| 38       R32121-32       R01-153-0180, R34H385       Pin - Roll 1/4 x 1-3/4       2         39       R105-7941       Nut - Hex - Slotted       3                                                                                                                                                                                                                                                                                                                                                                                                                                                                                                                                                                                                                                                                                                                                                                                                                                                                                                                                                                                     | 36 | R107-4546-03    |                                             | Axle Assy                | 1          |                   |
| 39 <b>R105-7941</b> Nut - Hex - Slotted 3                                                                                                                                                                                                                                                                                                                                                                                                                                                                                                                                                                                                                                                                                                                                                                                                                                                                                                                                                                                                                                                                                            | 37 | R150926         |                                             | Nut - Hex Jam M16-1.5    | 2          |                   |
|                                                                                                                                                                                                                                                                                                                                                                                                                                                                                                                                                                                                                                                                                                                                                                                                                                                                                                                                                                                                                                                                                                                                      | 38 | R32121-32       |                                             | Pin - Roll 1/4 x 1-3/4   | 2          |                   |
| 40 <b>R110-5297-03</b> Link - Drag LH 1                                                                                                                                                                                                                                                                                                                                                                                                                                                                                                                                                                                                                                                                                                                                                                                                                                                                                                                                                                                                                                                                                              | 39 | R105-7941       |                                             | Nut - Hex - Slotted      | 3          |                   |
|                                                                                                                                                                                                                                                                                                                                                                                                                                                                                                                                                                                                                                                                                                                                                                                                                                                                                                                                                                                                                                                                                                                                      | 40 | R110-5297-03    |                                             | Link - Drag LH           | 1          |                   |
| 41 <b>R2411-46</b> R2411-46-03 End - Tie Rod - LH 1                                                                                                                                                                                                                                                                                                                                                                                                                                                                                                                                                                                                                                                                                                                                                                                                                                                                                                                                                                                                                                                                                  | 41 | R2411-46        | R2411-46-03                                 | End - Tie Rod - LH       | 1          |                   |

Traction Unit Rear Axle

|    | R&R<br>Part No. | OEM<br>Part No.                     | Description                          | Qty<br>Req | Order<br>Quantity |
|----|-----------------|-------------------------------------|--------------------------------------|------------|-------------------|
| 42 | R110-5337       |                                     | Nut - Jam 11/16-18 LH                | 1          |                   |
| 43 | R110-5335       |                                     | Tie Rod                              | 1          |                   |
| 44 | R84-5300        |                                     | Nut - Jam 11/16-18 RH                | 1          |                   |
| 45 | R71-4740-03     | R2411-45,<br>R71-4740               | End - Tie Rod - RH                   | 1          |                   |
| 46 | R323016         | R302-33                             | 1/8"-NPT 90 Degree Grease<br>Fitting | 1          |                   |
| 47 | R444742         | R32146-20,<br>R9150906,<br>R915090P | Nut - 3/4-16 Gripco Centerlock       | 1          |                   |
| 48 | R71-4540        |                                     | Washer - Thrust                      | 1          |                   |
| 49 | R140-6101       | R98-8173,<br>R98-8173-03            | Pivot Pin - Rear Lift Arm            | 1          |                   |
| 50 | R110-5295-03    |                                     | Link - Drag - RH                     | 1          |                   |
| 51 | R110-5334-03    |                                     | Tie Rod Assy                         | 1          |                   |
|    |                 |                                     |                                      |            |                   |

Traction Unit Rear Axle

| ltem <b>R&amp;R</b><br>No <b>Part No.</b> | OEM<br>Part No.                                                                                                                                                                                    | Description      | Qty <b>Order</b><br>Req <b>Quantity</b> |
|-------------------------------------------|----------------------------------------------------------------------------------------------------------------------------------------------------------------------------------------------------|------------------|-----------------------------------------|
| 52 <b>R302-5</b>                          | R173-0, R21-6010, R255825, R302-37, R302-47, R302-57, R302-58, R302-6, R31-0300, R32-9660, R471214, R471223, R471226, R60-0800, R62-3880, R92-4181, RJD7797, RJD7842, RJD7844, RM0004, RZS48114-04 | Fitting - Grease | 5                                       |
| 53 <b>R106-6895-03</b>                    | R106-6895,<br>R69-9810,<br>R69-9810-03                                                                                                                                                             | Ball Joint Assy  | 1                                       |
| 54 <b>R99-6964</b>                        |                                                                                                                                                                                                    | Bushing - Axle   | 2                                       |
| 55 <b>R99-8432</b>                        |                                                                                                                                                                                                    | Washer - Thrust  | 2                                       |