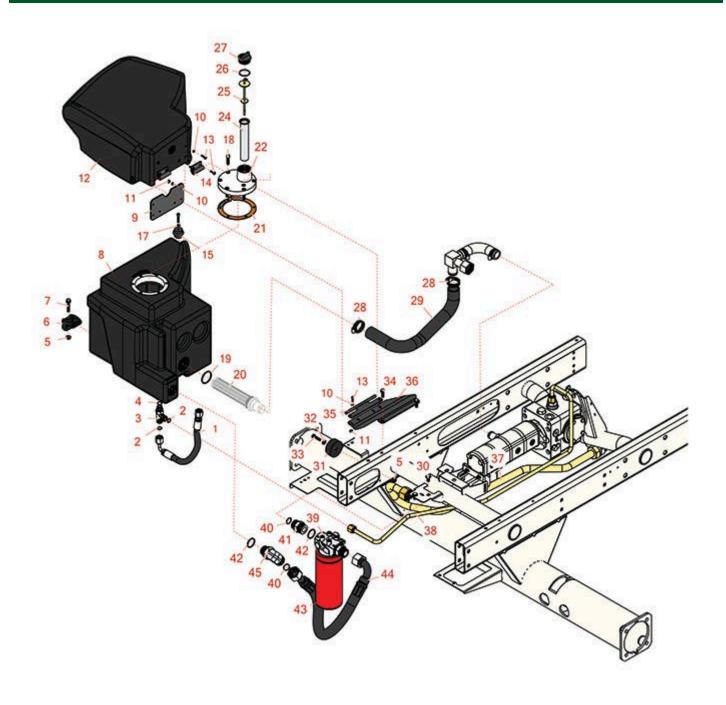

Traction Unit Hydraulic Tank

Traction Unit Hydraulic Tank

|    | R&R<br>Part No. | OEM<br>Part No.                                            | Description                      | Qty<br>Req | Order<br>Quantity |
|----|-----------------|------------------------------------------------------------|----------------------------------|------------|-------------------|
| 1  | R108-8428       |                                                            | Hydraulic Hose Assy              | 1          |                   |
| 2  | R237-30         | R23-6320                                                   | O-Ring - Seal                    | 2          |                   |
| 3  | R340-109        |                                                            | Hydraulic Fitting - Run Tee      | 1          |                   |
| 4  | R237-79         |                                                            | O-Ring                           | 1          |                   |
| 5  | R104-8300       | R119-4041                                                  | Locknut - 5/16-18 Flanged Y/Zinc | 3          |                   |
| 6  | R107-4543       |                                                            | Clamp                            | 2          |                   |
| 7  | R94-5780        |                                                            | Bolt - 5/16-18 x 1 3/4 Hx Fl     | 2          |                   |
| 8  | R107-4513       |                                                            | Tank-Oil                         | 1          |                   |
| 9  | R108-1607-03    |                                                            | Plate-Hinge                      | 1          |                   |
| 10 | R3256-14        | R24-7-BD,<br>R297-3,<br>R32125-2,<br>R3256-51,<br>R51-2170 | Washer - 10 Flat                 | 10         |                   |
| 11 | R3296-12        | R32127-20                                                  | Nut - 10-32 Nylon Lock           | 8          |                   |
| 12 | R107-4545       |                                                            | Cover-Tank                       | 1          |                   |
| 13 | R32105-13       |                                                            | Screw - Hx Was HD 10-32 x 3/4    | 8          |                   |
| 14 | R110-8925       |                                                            | Hinge Assy                       | 2          |                   |
| 15 | R151001         |                                                            | Post                             | 1          |                   |
| 17 | R24M7139        |                                                            | Washer - Flat 6mm                | 1          |                   |
| 18 | R94-3559        |                                                            | Screw - Hex Socket Head          | 6          |                   |
| 19 | R340-136        |                                                            | O-Ring                           | 1          |                   |
| 20 | R105-0131       |                                                            | Strainer-Tank - Oil              | 1          |                   |

Traction Unit Hydraulic Tank

|    | R&R<br>Part No. | OEM<br>Part No.                                                                                                                                                                  | Description                                 | Qty <b>Order</b><br>Req <b>Quantity</b> |
|----|-----------------|----------------------------------------------------------------------------------------------------------------------------------------------------------------------------------|---------------------------------------------|-----------------------------------------|
| 21 | R94-2660        |                                                                                                                                                                                  | Gasket- Hyd Tank                            | 1                                       |
| 22 | R108-7641       |                                                                                                                                                                                  | Cap-Tank, Hyd                               | 1                                       |
| 24 | R61-2790        |                                                                                                                                                                                  | Screen - Filler - Hyd Oil                   | 1                                       |
| 25 | R94-9411        |                                                                                                                                                                                  | Dipstick - Hyd Oil                          | 1                                       |
| 26 | R237-101        |                                                                                                                                                                                  | O-Ring                                      | 1                                       |
| 27 | R93-7498        |                                                                                                                                                                                  | Plug-Oil                                    | 1                                       |
| 28 | R2412-111       |                                                                                                                                                                                  | Clamp - Hose - Worm                         | 2                                       |
| 29 | R108-1685       |                                                                                                                                                                                  | Hose - Formed                               | 1                                       |
| 30 | R3234-1         |                                                                                                                                                                                  | Bolt - Flanged Serrated Hex HD 3/8-16 x 3/4 | 2                                       |
| 31 | R108-1605       |                                                                                                                                                                                  | Bumper-Recess                               | 1                                       |
| 32 | R453009         | 3256-3,<br>R01-166-0400,<br>R24-10-BD,<br>R24-9-AD,<br>R24H1136,<br>R32-9650,<br>R3256-2,<br>R3256-23,<br>R3256-67,<br>R3290-217,<br>R3556-3,<br>R4-2390,<br>R452006,<br>R7-0152 | Washer - Flat 5/16 SAE                      | 1                                       |
| 33 | R400190         | R01-150-0720,<br>R01-178-0510,<br>R30-8680,<br>R322-6,<br>R513343                                                                                                                | Bolt - Hex HD 5/16-18 x 1-1/4 GR5           | 1                                       |
| 34 | R3234-29        |                                                                                                                                                                                  | Bolt - 5/16-18x1 Serr Hex                   | 2                                       |
| 35 | R110-8928       |                                                                                                                                                                                  | Pin Assy                                    | 1                                       |
|    |                 |                                                                                                                                                                                  |                                             |                                         |

Traction Unit Hydraulic Tank

|    | R&R<br>Part No. | OEM<br>Part No. | Description                  | Qty<br>Req | Order<br>Quantity |
|----|-----------------|-----------------|------------------------------|------------|-------------------|
|    | R108-1606-03    |                 | Bracket-Hinge                | 1          | quarrenty         |
| 37 | R108-1699       |                 | Tube Assy                    | 1          |                   |
| 38 | R110-8915       |                 | Hydraulic Tube Assy          | 1          |                   |
| 39 | R104-0080       |                 | Filter Head Assy w/Filter    | 1          |                   |
| 40 | R340-65         | R6815-002       | O-Ring                       | 4          |                   |
| 41 | R104-3797       |                 | Hydraulic Fitting - Striaght | 2          |                   |
| 42 | R237-146        | R340-146        | O-Ring                       | 3          |                   |
| 43 | R94-2621        |                 | Baldwin Oil Filter - Hyd     | 1          |                   |
| 43 | RRF10621        |                 | SilverGuard Oil Filter - Hyd | 1          |                   |
| 44 | R108-1689       |                 | Hydraulic Hose Assy          | 1          |                   |
| 45 | R340-129        |                 | Hydraulic Fitting - 90 Deg   | 1          |                   |
|    |                 |                 |                              |            |                   |