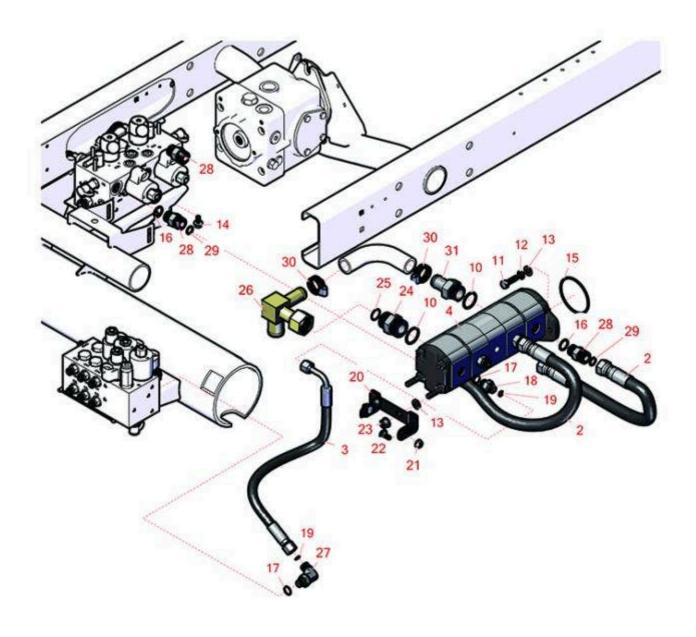

## **Replaces R&R Products Reel Max 544D Parts**

Traction Unit Gear Pump

| Item | R&R                      | OEM                                                                                                                                               |                                  | Qty | Order    |
|------|--------------------------|---------------------------------------------------------------------------------------------------------------------------------------------------|----------------------------------|-----|----------|
| No   | Part No.                 | Part No.                                                                                                                                          | Description                      | Req | Quantity |
| Hose | s                        |                                                                                                                                                   |                                  |     |          |
| 2    | R108-1686                |                                                                                                                                                   | Hydraulic Hose Assy              | 2   |          |
| 3    | R107-1135                |                                                                                                                                                   | Hydraulic Hose Assy              | 1   |          |
| Gaug | es and Controls          |                                                                                                                                                   |                                  |     |          |
| 4    | R105-7576                |                                                                                                                                                   | Gear Pump Assy                   | 1   |          |
|      | Tech Note: ReelMax 544D: |                                                                                                                                                   |                                  |     |          |
| Othe | r Parts Available        |                                                                                                                                                   |                                  |     |          |
| 10   | R237-146                 | R340-146                                                                                                                                          | O-Ring                           | 2   |          |
| 11   | R3274-1                  |                                                                                                                                                   | Bolt - 3/8-16 x 1 1/4 Soc HD Cap | 2   |          |
| 12   | R3254-6                  | 446142,<br>R01-166-0010,<br>R01-166-0280,<br>R01-166-0610,<br>R12H304,<br>R3253-5,<br>R3254-18,<br>R3290-223,<br>R446140,<br>R446142,<br>R48-9370 | Washer - Lock 3/8                | 2   |          |

## Replaces R&R Products Reel Max 544D Parts

Traction Unit Gear Pump

|    | R&R<br>Part No. | OEM<br>Part No.                                                                                                                                                                                                                                                                                  | Description                              | Qty<br>Req | Order<br>Quantity |
|----|-----------------|--------------------------------------------------------------------------------------------------------------------------------------------------------------------------------------------------------------------------------------------------------------------------------------------------|------------------------------------------|------------|-------------------|
|    | R453011         | 3256-24,<br>453011,<br>R01-166-0100,<br>R01-166-0120,<br>R01-166-0270,<br>R01-166-0500,<br>R01-166-0620,<br>R132-4593,<br>R237-12,<br>R24-10-AD,<br>R24-11-AD,<br>R24-11-BD,<br>R24-12-AD,<br>R24-12-BD,<br>R30-9310,<br>R32-8190,<br>R3256-24,<br>R3256-3,<br>R3256-36,<br>R3256-4,<br>R47-9950 | Washer - Flat 3/8 SAE Y/Zinc             | 4          |                   |
| 14 | R3234-14        | R3234-23                                                                                                                                                                                                                                                                                         | Bolt - Hex Serrated Washer HD            | 3          |                   |
| 15 | R237-161        |                                                                                                                                                                                                                                                                                                  | O-Ring                                   | 1          |                   |
| 16 | R237-80         | R327-80                                                                                                                                                                                                                                                                                          | O-Ring                                   | 4          |                   |
| 17 | R237-79         |                                                                                                                                                                                                                                                                                                  | O-Ring                                   | 3          |                   |
| 18 | R340-3          |                                                                                                                                                                                                                                                                                                  | Hydraulic Fitting - Adapter<br>Connector | 2          |                   |
| 19 | R237-22         | R107-8844,<br>R232-72,<br>R237-78                                                                                                                                                                                                                                                                | O-Ring                                   | 3          |                   |
| 20 | R108-1801-      | 01                                                                                                                                                                                                                                                                                               | Bracket-Support - Pump                   | 1          |                   |
| 21 | R104-8300       | R119-4041                                                                                                                                                                                                                                                                                        | Locknut - 5/16-18 Flanged Y/Zinc         | 2          |                   |
| 22 | R3230-1         | R01-173-0506,<br>R3230-20,<br>R900037P                                                                                                                                                                                                                                                           | Bolt - Carriage 5/16-18 x 3/4            | 2          |                   |

## **Replaces R&R Products Reel Max 544D Parts**

Traction Unit Gear Pump

|    | R&R<br>Part No.                                                                                                                                                               | OEM<br>Part No. | Description                  | Qty<br>Reg | Order<br>Quantity |  |
|----|-------------------------------------------------------------------------------------------------------------------------------------------------------------------------------|-----------------|------------------------------|------------|-------------------|--|
|    | R103-9511                                                                                                                                                                     | Tartivo.        | Nut - Lock                   | 2          | Quantity          |  |
| 24 | R104-3797                                                                                                                                                                     |                 | Hydraulic Fitting - Striaght | 1          |                   |  |
| 25 | R340-65                                                                                                                                                                       | R6815-002       | O-Ring                       | 1          |                   |  |
| 26 | R108-1672                                                                                                                                                                     |                 | Manifold-Tube                | 1          |                   |  |
| 27 | R340-18                                                                                                                                                                       |                 | Hydraulic Fitting            | 1          |                   |  |
| 28 | R340-7                                                                                                                                                                        |                 | Adapter                      | 4          |                   |  |
| 29 | R237-65                                                                                                                                                                       |                 | O-Ring                       | 4          |                   |  |
| 30 | R2412-34                                                                                                                                                                      | R31-0120        | Clamp - Hose .75-1.5         | 2          |                   |  |
|    | Detail Description: Stainless steel hose clamp with 5/16" slotted hex head, heat treated carbon steel, plated with zinc plus trivalent chromate for long lasting protection.: |                 |                              |            |                   |  |
| 31 | R354-78                                                                                                                                                                       |                 | Connector-Hose               | 1          |                   |  |