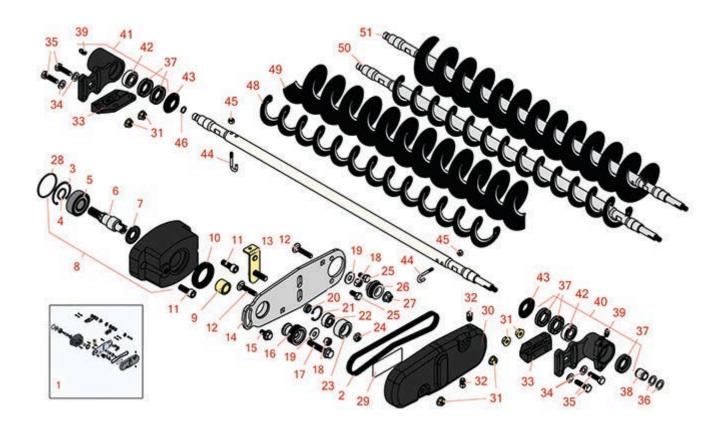

## **Replaces R&R Products Reel Max 544D Parts**

**Cutting Unit** Rear Brush

|       | R&R<br>Part No.            | OEM<br>Part No.                                 | Description                          | Qty<br>Req | Order<br>Quantity |  |
|-------|----------------------------|-------------------------------------------------|--------------------------------------|------------|-------------------|--|
| Comp  | Complete Roller Brush Kits |                                                 |                                      |            |                   |  |
| 1     | R150906                    |                                                 | Brush Kit - Rear Roller - Less Brush | 1          |                   |  |
|       | Tech Note: F               | R150915 or R150                                 | 916 must also be added:              |            |                   |  |
| Belts |                            |                                                 |                                      |            |                   |  |
| 2     | R110-1746                  | R150621                                         | Belt - Brush                         | 1          |                   |  |
| Othe  | Other Parts Available      |                                                 |                                      |            |                   |  |
| 3     | R32120-62                  | 32120-62                                        | Ring - Retaining                     | 1          |                   |  |
| 4     | R458013                    | R30-0580,<br>R32120-72,<br>R93-2525,<br>R936125 | Ring - Retaining                     | 1          |                   |  |
| 5     | R93-2559                   | R204-060,<br>RTCU23201                          | Bearing                              | 1          |                   |  |
| 6     | R107-7796                  |                                                 | Shaft - Drive                        | 1          |                   |  |
| 7     | R107-7795                  |                                                 | Seal - Oil                           | 1          |                   |  |
| 8     | R108-4200                  | R108-4197                                       | Bearing Housing Assy                 | 1          |                   |  |
| 9     | R108-4477                  |                                                 | Spacer                               | 1          |                   |  |
| 10    | R240-7                     |                                                 | Grommet - Rubber - 2 in OD           | 1          |                   |  |
| 11    | R3274-7                    |                                                 | Bolt - Soc HD Cap 3/8-16 x 1         | 2          |                   |  |
| 12    | R112-6950                  | R3230-27                                        | Bolt - Carriage 5/16-18 x 1-1/2      | 2          |                   |  |
| 13    | R108-4478                  |                                                 | Plate - Idler                        | 1          |                   |  |
| 14    | R108-4176                  |                                                 | Plate-Brush                          | 1          |                   |  |
| 15    | R27-0411                   |                                                 | Bolt - Shoulder                      | 1          |                   |  |
| 16    | R110-1741                  |                                                 | Pulley - Driver                      | 1          |                   |  |
|       |                            |                                                 |                                      |            |                   |  |

# Replaces R&R Products Reel Max 544D Parts

Cutting Unit Rear Brush

|    | R&R<br>Part No.            | OEM<br>Part No.                                                                                                                                                                  | Description                    | Qty <b>Order</b><br>Req <b>Quantity</b> |  |
|----|----------------------------|----------------------------------------------------------------------------------------------------------------------------------------------------------------------------------|--------------------------------|-----------------------------------------|--|
| 17 | R66-9302                   | R3234-20                                                                                                                                                                         | Screw - HHF, Whiz              | 1                                       |  |
| 18 | R3296-47                   |                                                                                                                                                                                  | Locknut - 5/16-18 Jam Nyloc    | 2                                       |  |
| 19 | R453009                    | 3256-3,<br>R01-166-0400,<br>R24-10-BD,<br>R24-9-AD,<br>R24H1136,<br>R32-9650,<br>R3256-2,<br>R3256-23,<br>R3256-67,<br>R3290-217,<br>R3556-3,<br>R4-2390,<br>R452006,<br>R7-0152 | Washer - Flat 5/16 SAE         | 2                                       |  |
| 20 | R93-3658                   |                                                                                                                                                                                  | Spacer - Hardened              | 1                                       |  |
| 21 | R32151-60                  |                                                                                                                                                                                  | Ring - Snap                    | 1                                       |  |
| 22 | R110-1701                  |                                                                                                                                                                                  | Bearing                        | 1                                       |  |
| 23 | R110-1745                  |                                                                                                                                                                                  | Bearing Assy - Idler           | 1                                       |  |
| 24 | R3296-59                   |                                                                                                                                                                                  | Locknut - 3/8-16 Nylon Jam     | 1                                       |  |
| 25 | R322-2                     | R513338P                                                                                                                                                                         | Bolt - Hex HD 5/16-18 x 5/8    | 2                                       |  |
| 26 | R110-1743                  |                                                                                                                                                                                  | Pulley - Driven - Keyed        | 1                                       |  |
|    | Tech Note: (2007 & Prior): |                                                                                                                                                                                  |                                |                                         |  |
| 27 | R104-8301                  | R109-6658,<br>R133-7570                                                                                                                                                          | Locknut - 3/8-16 Nylon Flanged | 1                                       |  |
| 28 | R112-6968                  |                                                                                                                                                                                  | O-Ring                         | 1                                       |  |
| 29 | R110-1734                  |                                                                                                                                                                                  | Decal-Belt Tension             | 1                                       |  |
| 30 | R112-6951                  |                                                                                                                                                                                  | Cover - Belt                   | 1                                       |  |
|    |                            |                                                                                                                                                                                  |                                |                                         |  |

# **Replaces R&R Products Reel Max 544D Parts**

Cutting Unit Rear Brush

|    | R&R<br>Part No. | OEM<br>Part No.                                                                                                                                                                                                                                                | Description                       | Qty<br>Req | Order<br>Quantity |
|----|-----------------|----------------------------------------------------------------------------------------------------------------------------------------------------------------------------------------------------------------------------------------------------------------|-----------------------------------|------------|-------------------|
| 31 | R104-8300       | R119-4041                                                                                                                                                                                                                                                      | Locknut - 5/16-18 Flanged Y/Zinc  | 6          |                   |
| 32 | R285-17         | R285-10                                                                                                                                                                                                                                                        | Plug - 1/8 NPT                    | 2          |                   |
| 33 | R108-4480       |                                                                                                                                                                                                                                                                | Bracket - Rear Roller Brush       | 2          |                   |
| 34 | R94-6936        |                                                                                                                                                                                                                                                                | Washer - Hardened - 5/16 SAE      | 4          |                   |
| 35 | R322-16         | R4-4200                                                                                                                                                                                                                                                        | Bolt - Hex HD 5/16-18 x 1-1/8     | 4          |                   |
| 36 | R112-6957       |                                                                                                                                                                                                                                                                | Washer - Hardened                 | 2          |                   |
| 37 | R106-8530       |                                                                                                                                                                                                                                                                | Seal - Oil                        | 5          |                   |
| 38 | R108-4491       |                                                                                                                                                                                                                                                                | Spacer - Hardened                 | 1          |                   |
| 39 | R302-5          | R173-0,<br>R21-6010,<br>R255825,<br>R302-37,<br>R302-47,<br>R302-57,<br>R302-58,<br>R302-6,<br>R31-0300,<br>R32-9660,<br>R471214,<br>R471223,<br>R471226,<br>R60-0800,<br>R62-3880,<br>R92-4181,<br>RJD7797,<br>RJD7842,<br>RJD7844,<br>RM0004,<br>RZS48114-04 | Fitting - Grease                  | 2          |                   |
| 40 | R108-4206       |                                                                                                                                                                                                                                                                | Bearing Housing Assy - Driven     | 1          |                   |
| 41 | R108-4207       |                                                                                                                                                                                                                                                                | Bearing Housing Assy - Non Driven | 1          |                   |
| 42 | R95-0707        |                                                                                                                                                                                                                                                                | Bearing - Self Aligning           | 2          |                   |
| 43 | R108-4172       |                                                                                                                                                                                                                                                                | Seal - Excluder                   | 2          |                   |
|    |                 |                                                                                                                                                                                                                                                                |                                   |            |                   |

# Replaces R&R Products Reel Max 544D Parts

Cutting Unit Rear Brush

|    | R&R<br>Part No. | OEM<br>Part No.                   | Description                                   | Qty<br>Req | Order<br>Quantity |
|----|-----------------|-----------------------------------|-----------------------------------------------|------------|-------------------|
| 44 | R105-9632       |                                   | Bolt - J                                      | 2          |                   |
| 45 | R3296-2         | R32127-10,<br>R9157404            | Nut - #10 Lock                                | 2          |                   |
| 46 | R237-22         | R107-8844,<br>R232-72,<br>R237-78 | O-Ring                                        | 1          |                   |
| 48 | R108-4193       |                                   | Brush - Roller - 2 OD                         | 1          |                   |
| 49 | R110-1740       |                                   | Brush-Roller (High HOC) 3.5 in OD             | 1          |                   |
| 50 | R150915         | R108-4190                         | Shaft Assy - Rear Roller Brush - 2 in Keyed   | 1          |                   |
| 51 | R150916         |                                   | Shaft Assy - Rear Roller Brush 3.5 in - Keyed | 1          |                   |
|    |                 |                                   |                                               |            |                   |