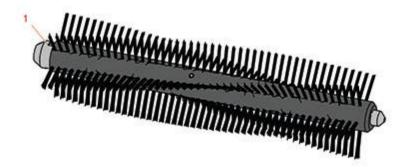

## Replaces R&R Products Multi-Green Units Parts

Cassettes Brush Cassette

|                         | R&R<br>Part No.                                                                                                                    | OEM<br>Part No. | Description     | Qty<br>Req | Order<br>Quantity |
|-------------------------|------------------------------------------------------------------------------------------------------------------------------------|-----------------|-----------------|------------|-------------------|
| Complete Brush Cassette |                                                                                                                                    |                 |                 |            |                   |
| 1                       | RMG40030                                                                                                                           |                 | Brush Reel Assy | 0          |                   |
|                         | Detail Description: Brush Reel features 2" nylon bristles used to brush top dressing, sand, leaves and debris for a clean result.: |                 |                 |            |                   |