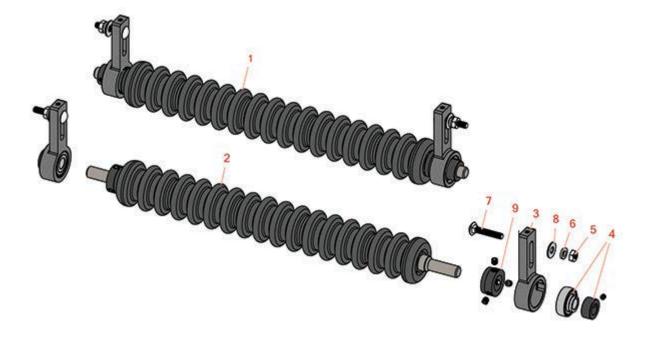

## **Replaces R&R Products Greens Max 4018 Parts**

Cutting Unit Minuteman Roller System

|                                   | R&R<br>Part No.                                                                             | OEM<br>Part No.                                                                                                                                                | Description                                                  | Qty<br>Req | Order<br>Quantity |  |  |  |  |  |
|-----------------------------------|---------------------------------------------------------------------------------------------|----------------------------------------------------------------------------------------------------------------------------------------------------------------|--------------------------------------------------------------|------------|-------------------|--|--|--|--|--|
| Complete Minuteman Roller Systems |                                                                                             |                                                                                                                                                                |                                                              |            |                   |  |  |  |  |  |
| 1                                 | RMJ2201                                                                                     |                                                                                                                                                                | Minuteman Front 22" Grooved Roller System                    | 0          |                   |  |  |  |  |  |
|                                   | Detail Description: Complete roller systems include roller and two brackets with bearings.: |                                                                                                                                                                |                                                              |            |                   |  |  |  |  |  |
| 1                                 | RMJ2401                                                                                     |                                                                                                                                                                | Minuteman Front 18" Grooved Roller System                    | 0          |                   |  |  |  |  |  |
|                                   | Detail Descri                                                                               | ption: Complete ro                                                                                                                                             | ller systems include roller and two brackets with bearings.: |            |                   |  |  |  |  |  |
| Minuteman Rollers Only            |                                                                                             |                                                                                                                                                                |                                                              |            |                   |  |  |  |  |  |
| 2                                 | RM511                                                                                       |                                                                                                                                                                | Minuteman Grooved Roller Only - 22 in                        | 1          |                   |  |  |  |  |  |
|                                   | Detail Description: Use with Minuteman Roller Bracket System Only:                          |                                                                                                                                                                |                                                              |            |                   |  |  |  |  |  |
| 2                                 | RM5050                                                                                      |                                                                                                                                                                | Minuteman Grooved Roller Only - 18 in                        | 1          |                   |  |  |  |  |  |
|                                   | Detail Descri                                                                               | ption: Use with Mii                                                                                                                                            | nuteman Roller Bracket System Only:                          |            |                   |  |  |  |  |  |
| Othe                              | r Parts Availd                                                                              | able                                                                                                                                                           |                                                              |            |                   |  |  |  |  |  |
| 3                                 | RJ221                                                                                       |                                                                                                                                                                | Bracket - Front LH / RH                                      | 2          |                   |  |  |  |  |  |
| 4                                 | RMMB157                                                                                     |                                                                                                                                                                | Bearing w/Locking Collar                                     | 2          |                   |  |  |  |  |  |
| 5                                 | R443106                                                                                     | 3218-2,<br>443106,<br>R01-188-0518,<br>R09003,<br>R22-12-AJD,<br>R32111-4,<br>R3217-4,<br>R3217-6,<br>R513295,<br>R513412,<br>R915112P,<br>R915978,<br>R915979 | Nut - 5/16-18 Y/Zinc Plated                                  | 2          |                   |  |  |  |  |  |
| 6                                 | R446136                                                                                     | 446136,<br>R446134                                                                                                                                             | Washer - Lock 5/16 Zinc                                      | 2          |                   |  |  |  |  |  |

## **Replaces R&R Products Greens Max 4018 Parts**

Cutting Unit Minuteman Roller System

|   | R&R<br>Part No. | OEM<br>Part No.                                       | Description                      | Qty<br>Req | Order<br>Quantity |
|---|-----------------|-------------------------------------------------------|----------------------------------|------------|-------------------|
| 7 | R441674         | R01-173-0514,<br>R01-173-0516,<br>R3-7253,<br>R3230-5 | Screw - 5/16-18 x 1-3/4 Carriage | 2          |                   |
| 8 | R310266         | 3256-3,<br>R09056,<br>R452004                         | Washer - Flat 5/16 USS           | 2          |                   |
| 9 | RMM3            |                                                       | End Hub - 7/8 ID                 | 2          |                   |