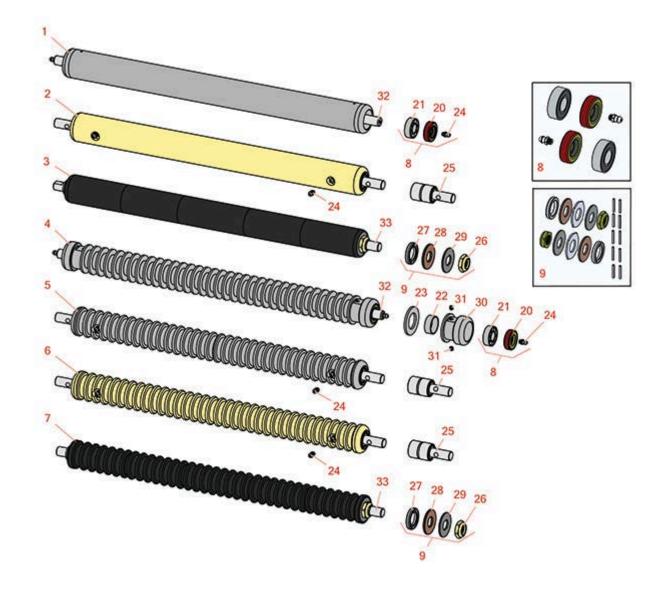

## Replaces R&R Products Greens Max 4018 Parts

Cutting Unit Rollers

| Roro | 8.R<br>ducts                                                                                                                                                                           | Replaces R&R Pr<br>4018 Parts<br>Cutting Unit<br>Rollers | roducts Greens Max                                 |            |                  |  |  |
|------|----------------------------------------------------------------------------------------------------------------------------------------------------------------------------------------|----------------------------------------------------------|----------------------------------------------------|------------|------------------|--|--|
|      | R&R<br>Part No.                                                                                                                                                                        | OEM<br>Part No.                                          | Description                                        | Qty<br>Req | Orde<br>Quantity |  |  |
|      | Rollers to fit                                                                                                                                                                         |                                                          | Description                                        | Key        | Quantity         |  |  |
| 5    | R101129                                                                                                                                                                                | R68618                                                   | Roller - Grooved Machined<br>Aluminum              | 0          |                  |  |  |
|      | Detail Desci<br>bearings.:                                                                                                                                                             | ription: Machined from solid alur                        | minum, this roller uses greasable "water-pump'     | ' style    |                  |  |  |
| 6    | R101130                                                                                                                                                                                | R68616                                                   | Roller - Grooved Solid Steel                       | 0          |                  |  |  |
|      | Detail Desci<br>pump" style                                                                                                                                                            |                                                          | el, this heavy weight roller uses greasable "water | r-         |                  |  |  |
| &R F | Rollers to fit                                                                                                                                                                         | : <b>4022</b>                                            |                                                    |            |                  |  |  |
| 1    | R158776                                                                                                                                                                                | R1004991,<br>R162917                                     | Roller - Smooth Tubular Steel                      | 0          |                  |  |  |
|      | Detail Desci                                                                                                                                                                           | ription: Constructed with a throu                        | gh shaft and greasable ball bearings.:             |            |                  |  |  |
| 2    | R101126                                                                                                                                                                                |                                                          | Roller - Smooth Solid Steel                        | 0          |                  |  |  |
|      | Detail Description: Machined from solid steel, this heavy weight roller uses greasable "water-<br>pump" style bearings.:                                                               |                                                          |                                                    |            |                  |  |  |
| 3    | R101336                                                                                                                                                                                |                                                          | Roller - Smooth UHMW<br>Polyethylene               | 0          |                  |  |  |
|      | Detail Description: Machined from solid UHMW, this low maintenance roller uses a 1" solid stainless steel shaft and requires no grease. UHMW material prevents build-up of debris.:    |                                                          |                                                    |            |                  |  |  |
| 4    | R68527R                                                                                                                                                                                | R68527                                                   | Roller - Grooved Repairable Steel                  | 0          |                  |  |  |
|      | Detail Description: Constructed with a through shaft and greasable ball bearings, this roller can be repaired by unscrewing the ends and replacing the series of washers and spacers.: |                                                          |                                                    |            |                  |  |  |
| 5    | R101123                                                                                                                                                                                |                                                          | Roller - Grooved Machined Solid<br>Aluminum        | 0          |                  |  |  |
|      | Detail Description: Machined from solid aluminum, this lightweight roller uses greasable "water-<br>pump" style bearings.:                                                             |                                                          |                                                    |            |                  |  |  |
| _    | R68577                                                                                                                                                                                 |                                                          | Roller - Grooved Machined Solid<br>Steel           | 0          |                  |  |  |

| Repro                 | & R<br>ducts                                                                                               | Replaces R&R Pro<br>4018 Parts<br>Cutting Unit<br>Rollers              | oducts Greens Max                                                                                     |            |                   |  |
|-----------------------|------------------------------------------------------------------------------------------------------------|------------------------------------------------------------------------|-------------------------------------------------------------------------------------------------------|------------|-------------------|--|
|                       | R&R<br>Part No.                                                                                            | OEM<br>Part No.                                                        | Description                                                                                           | Qty<br>Req | Order<br>Quantity |  |
|                       | Detail Descı<br>pump" style                                                                                |                                                                        | this heavyweight roller uses greasable "wo                                                            | nter-      |                   |  |
| 7                     | R101330                                                                                                    | R1013300                                                               | Roller - Grooved UHMW<br>Polyethylene                                                                 | 0          |                   |  |
|                       | solid stainle<br>smooth UH                                                                                 | ss steel shaft and requires no bea<br>/W material prevents build-up of | W, this low maintenance roller rotates arou<br>rings or grease. Patented groove design ar<br>debris.: |            |                   |  |
| <b>R&amp;R</b>  <br>5 | Rollers to fit<br>R101127                                                                                  | <b>4026</b><br>R67617                                                  | Roller - Grooved Machined<br>Aluminum                                                                 | 0          |                   |  |
|                       | Detail Description: Machined from solid aluminum, this roller uses greasable "water-pump" style bearings.: |                                                                        |                                                                                                       |            |                   |  |
| 6                     | R101128                                                                                                    | R68628                                                                 | Roller - Grooved Machined Solid<br>Steel                                                              | 0          |                   |  |
|                       | Detail Descı<br>pump" style                                                                                |                                                                        | this heavy weight roller uses greasable "w                                                            | ater-      |                   |  |
| Over                  | haul Kits                                                                                                  |                                                                        |                                                                                                       |            |                   |  |
| 8                     | R100130                                                                                                    |                                                                        | Overhaul Kit - Roller                                                                                 | 0          |                   |  |
|                       | Detail Desci                                                                                               | iption: Includes 2 ea.: R302-5 Grea                                    | ase Fittings, R303558 Bearings, & R305115                                                             | Seals:     |                   |  |
| 9                     | R101395                                                                                                    |                                                                        | Overhaul Kit - UHMW Roller                                                                            | 0          |                   |  |
|                       | R150322 Rc                                                                                                 |                                                                        | HMW Polyethylene Rollers. Includes 10 ea.<br>R150347T Teflon Seals, R150333 Thrust Wo                 |            |                   |  |
| Othe                  | r Parts Avai                                                                                               | able                                                                   |                                                                                                       |            |                   |  |
| 20                    | R305115                                                                                                    | RET15219                                                               | Seal - Roller                                                                                         | 2          |                   |  |
| 21                    | R303558                                                                                                    | RET15220                                                               | Bearing - Roller                                                                                      | 2          |                   |  |
| 22                    | R150651                                                                                                    |                                                                        | Spacer - 2-3/8 Roller                                                                                 | 34         |                   |  |

|                                                                                | R&R<br>Part No. | OEM<br>Part No.                                                                                                                                                                                                                                                | Description                   | Qty<br>Req | Order<br>Quantity |
|--------------------------------------------------------------------------------|-----------------|----------------------------------------------------------------------------------------------------------------------------------------------------------------------------------------------------------------------------------------------------------------|-------------------------------|------------|-------------------|
| 23                                                                             | R150652         | R325262                                                                                                                                                                                                                                                        | Washer - 2 Roller             | 33         |                   |
| 24                                                                             | R302-5          | R173-0,<br>R21-6010,<br>R255825,<br>R302-37,<br>R302-47,<br>R302-57,<br>R302-58,<br>R302-6,<br>R31-0300,<br>R32-9660,<br>R471214,<br>R471223,<br>R471226,<br>R60-0800,<br>R62-3880,<br>R92-4181,<br>RJD7797,<br>RJD7842,<br>RJD7844,<br>RM0004,<br>RZS48114-04 | Fitting - Grease              | 2          |                   |
| 25                                                                             | R101481         | R311839,<br>R364082                                                                                                                                                                                                                                            | Bearing - Roller              | 2          |                   |
| Detail Description: Fits R&R Machined Grooved Roller & Smooth (19 lbs) Roller: |                 |                                                                                                                                                                                                                                                                |                               |            |                   |
| 26                                                                             | R3296-15        | 367029,<br>R1503473,<br>R32118-5,<br>R32127-23,<br>R32127-47,<br>R367029,<br>R445748,<br>RG-371,<br>RN101345                                                                                                                                                   | Locknut - 3/4-16 Nylon Jam    | 2          |                   |
| 27                                                                             | R150347T        | R150347                                                                                                                                                                                                                                                        | Seal - Nonstick Lip           | 2          |                   |
| 28                                                                             | R150334A        |                                                                                                                                                                                                                                                                | Washer - Thrust SAE660 Bronze | 2          |                   |
| 29                                                                             | R150323         |                                                                                                                                                                                                                                                                | Washer - Thrust Outer Keyed   | 2          |                   |
| 30                                                                             | R150650         |                                                                                                                                                                                                                                                                | Roller End - 2 Repairable     | 2          |                   |

| ltem <b>R&amp;R</b><br>No <b>Part No.</b> | OEM<br>Part No.       | Description               | Qty <b>Order</b><br>Req <b>Quantity</b> |
|-------------------------------------------|-----------------------|---------------------------|-----------------------------------------|
| 31 <b>R150690</b>                         | R108-0989,<br>R415509 | Screw - Set 1/4-20 x 1/4  | 4                                       |
| 32 <b>R102030</b>                         | RET16251              | Shaft - Front Roller      | 1                                       |
| 33 <b>R101331</b>                         |                       | Shaft - 1 SS Front Roller | 1                                       |