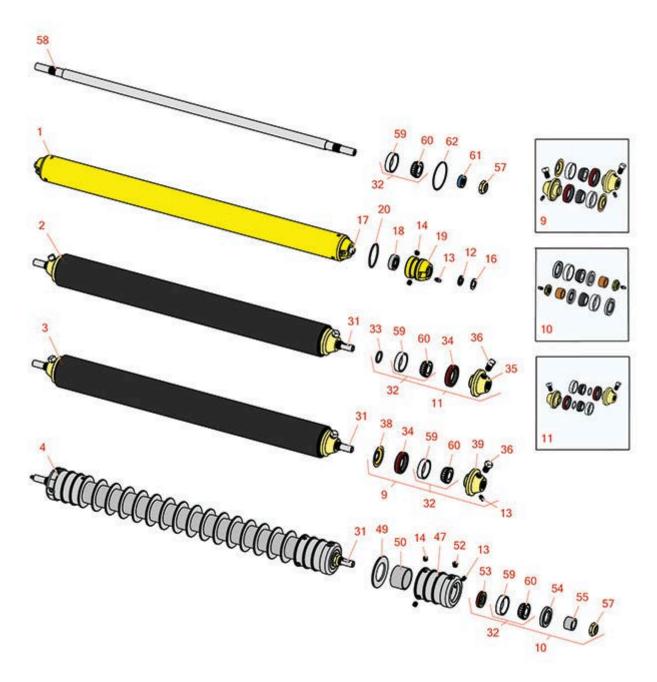

Cutting Unit

Cutting Unit Rollers

|       | R&R<br>Part No.                                                                                                                                                                       | Rollers OEM Part No. | Description                              | Qty<br>Req | Order<br>Quantity |  |  |
|-------|---------------------------------------------------------------------------------------------------------------------------------------------------------------------------------------|----------------------|------------------------------------------|------------|-------------------|--|--|
|       | Rollers                                                                                                                                                                               |                      |                                          |            | <u> </u>          |  |  |
| 1     | RAG-40                                                                                                                                                                                | AG-40                | Roller - Fits Hyd Unit                   | 1          |                   |  |  |
|       | Detail Descri                                                                                                                                                                         |                      |                                          |            |                   |  |  |
| 2     | R700520                                                                                                                                                                               |                      | Roller - Smooth Tubular Steel Oil Filled | 1          |                   |  |  |
|       | Detail Description: Constructed with a through shaft, this oil filled heavy-duty roller uses tapered bearings for extended life.:                                                     |                      |                                          |            |                   |  |  |
| 3     | R700525                                                                                                                                                                               |                      | Roller - Smooth Tubular Steel            | 1          |                   |  |  |
|       | Detail Description: Constructed with a through shaft, this heavy duty roller uses greasable tapered bearings for extended life.:                                                      |                      |                                          |            |                   |  |  |
| 4     | R700526                                                                                                                                                                               |                      | Roller - Grooved Repairable Steel        | 1          |                   |  |  |
|       | Detail Descri<br>tapered bear                                                                                                                                                         |                      |                                          |            |                   |  |  |
| Overl | haul Kits                                                                                                                                                                             |                      |                                          |            |                   |  |  |
| 9     | R700505                                                                                                                                                                               |                      | Conversion Kit - Roller                  | 1          |                   |  |  |
|       | Detail Description: Includes: 2 each: R254-78 Bearing Cones, R254-79 Bearing Cups, R328062<br>Seals, R412063 Square Head Set Screws, R700501 Roller Ends & R700502 Grease Retainers.: |                      |                                          |            |                   |  |  |
| 10    | R100135                                                                                                                                                                               |                      | Overhaul Kit - Roller                    | 0          |                   |  |  |
|       | Detail Description: Includes 2 ea.:R302-5 Grease Fittings, R253-122 Seals, R253-117 Seals, R150674 Wear Sleeves, R254-78 Bearings, R254-79 Bearing Cups, & R3296-15 Locknuts:         |                      |                                          |            |                   |  |  |
| 11    | R100140                                                                                                                                                                               |                      | Overhaul Kit - Oil Filled Roller         | 0          |                   |  |  |
|       | Detail Descri<br>O-ring, R328                                                                                                                                                         | 59007                |                                          |            |                   |  |  |
| Othe  | r Parts Availd                                                                                                                                                                        | able                 |                                          |            |                   |  |  |
| 12    | R148-0                                                                                                                                                                                | 148-0                | Seal - Roller                            | 2          |                   |  |  |
| 13    | R302-5                                                                                                                                                                                | 173-0                | Fitting - Grease                         | 2          |                   |  |  |
|       | R150691                                                                                                                                                                               | 182-0                | Screw - Set Nyloc 3/8-16 x 3/8           |            |                   |  |  |

Cutting Unit Rollers

|    | R&R<br>Part No. | Kollers            | OEM<br>Part No.    | Description                            | Qty<br>Req | Order<br>Quantity |
|----|-----------------|--------------------|--------------------|----------------------------------------|------------|-------------------|
| 16 | R105-0          |                    | 105-0              | Washer - Roller                        | 2          |                   |
| 17 | RG-42           |                    | G-42               | Shaft - Roller                         | 1          |                   |
| 18 | RG-43           |                    | G-43               | Bearing - Roller                       | 2          |                   |
| 19 | RG-44           |                    | G-44               | Housing - Roller                       | 2          |                   |
| 20 | RG-57           |                    | G-57               | O-Ring - Roller Housing                | 2          |                   |
| 31 | R700521         |                    |                    | Shaft - 3 Dia Roller                   | 1          |                   |
| 32 | R500534         |                    |                    | Bearing - with Cup                     | 2          |                   |
|    | Detail Desc     | ription: Kit inclu | ıdes: 1 ea R254-78 | - Bearing Cone & R254-79 Bearing Cone: |            |                   |
| 33 | R459007         |                    |                    | O-Ring - Roller                        | 2          |                   |
| 34 | R328062         |                    |                    | Seal - Roller                          | 2          |                   |
| 35 | R500574         |                    |                    | Collar - Roller                        | 2          |                   |
| 36 | R412063         |                    |                    | Screw - Sq. HD. Set                    | 2          |                   |
| 38 | R700502         |                    |                    | Retainer - Grease                      | 2          |                   |
| 39 | R700501         |                    |                    | Roller End - Regreasable               | 2          |                   |
| 47 | R150675         |                    |                    | Roller - End - 3 Threaded              | 2          |                   |
| 49 | R150673         |                    |                    | Washer - 3 Repairable Roller           | 15         |                   |
| 50 | R150676         |                    |                    | Spacer - 2-3/4 Dia x 1-1/4 L           | 16         |                   |
| 52 | R170714         |                    |                    | Fitting - Pressure Relief              | 2          |                   |
| 53 | R253-122        |                    |                    | Seal                                   | 2          |                   |
| 54 | R253-117        |                    |                    | Seal - Outer Triple Lip                | 2          |                   |
| 55 | R150674         |                    |                    | Sleeve - Wear 3/4 Plated               | 2          |                   |
| 57 | R3296-15        |                    | G-371              | Locknut - 3/4-16 Nylon Jam             | 2          |                   |
|    |                 |                    |                    |                                        |            |                   |

Cutting Unit Rollers

|    | R&R<br>Part No.            | OEM<br>Part No.     | Description                           | Qty<br>Req | Order<br>Quantity |
|----|----------------------------|---------------------|---------------------------------------|------------|-------------------|
| 58 | RG-364                     | G-364               | Shaft - Roller - 7/8 Dia.             | 1          |                   |
| 59 | R254-79                    | G-372               | Cup - Bearing                         | 2          |                   |
|    | Detail Description: Use R2 | 254-79M installatio | on mandrel to properly install race.: |            |                   |
| 60 | R254-78                    | G-373               | Tapered Bearing Cone                  | 2          |                   |
| 61 | RG-367                     | G-367               | Seal - Fits O.E.M. Roller             | 2          |                   |
| 62 | RG-366                     | G-366               | O-Ring                                | 2          |                   |