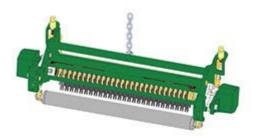

## **Replaces John Deere 7500 Reel Mower Parts**

Verti-Cut Unit - Serial up to 020000 Complete Verti-Cut Unit

## **Replaces John Deere 7500 Reel Mower Parts**

Verti-Cut Unit - Serial up to 020000 Complete Verti-Cut Unit

| Item  | R&R                                                                                                                                                                        | OEM      |                                     | Qty | Order    |
|-------|----------------------------------------------------------------------------------------------------------------------------------------------------------------------------|----------|-------------------------------------|-----|----------|
| No    | Part No.                                                                                                                                                                   | Part No. | Description                         | Req | Quantity |
| Comp  | olete Verti-Cut Unit                                                                                                                                                       |          |                                     |     |          |
| 1     | R130125                                                                                                                                                                    | BM19916  | Complete Standard Verti-Cut<br>Unit | 3   |          |
|       | Tech Note: R&R Verti-Cut Units Complete with RAMT2703 Verti-Cut Blades, RAET10111 Solid Front Roller & RAMT1060 Solid Rear Roller:                                         |          |                                     |     |          |
| Custo | om Verti-Cut Unit                                                                                                                                                          |          |                                     |     |          |
| 2     | R130125-SPL                                                                                                                                                                |          | Custom Verti-Cut Unit               | 0   |          |
|       | Tech Note: R&R Custom Cutting Unit price does not include Verti-Cut Reel, Front Roller and Rear Roller. Select these options from the parts list to complete custom unit.: |          |                                     |     |          |