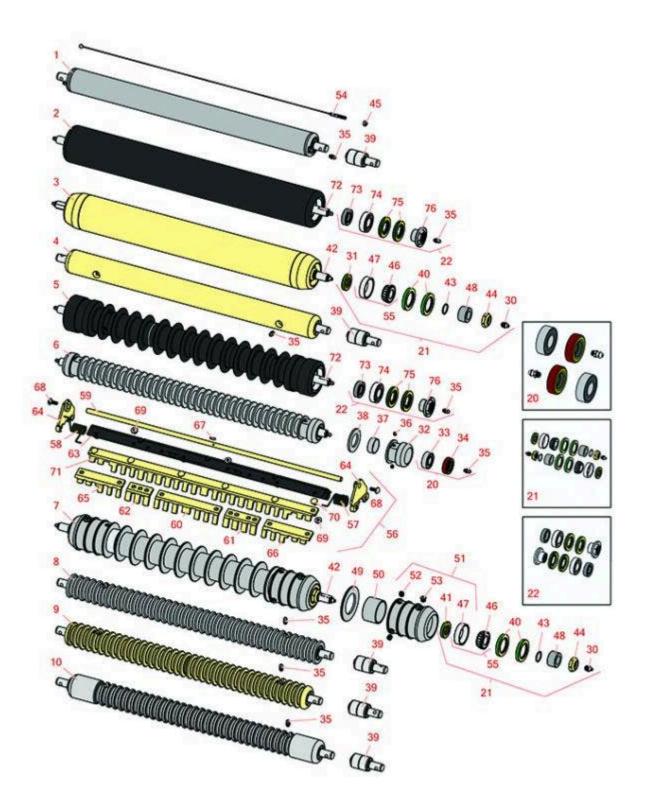

*Cutting Unit - Serial up to 020000 Rollers* 

| Repro | <b>&amp;R</b> Par                          | <b>ts</b><br>ng Unit - Serial up to | ere 7500 Reel Mower                                                                                                                                |            |                 |
|-------|--------------------------------------------|-------------------------------------|----------------------------------------------------------------------------------------------------------------------------------------------------|------------|-----------------|
|       | R&R<br>Part No.                            | OEM<br>Part No.                     | Description                                                                                                                                        | Qty<br>Req | Orde<br>Quantit |
|       | Rollers                                    |                                     |                                                                                                                                                    |            |                 |
| 1     | RAET10111                                  | AET10111,<br>AMT2876                | Roller - Smooth Tubular Steel                                                                                                                      | 0          |                 |
|       | Tech Note: This tub                        | ular steel roller uses grease       | able "water-pump" style bearings.:                                                                                                                 |            |                 |
| 2     | R1203825                                   |                                     | Roller - Fusion Smooth UHMW<br>Polyethylene                                                                                                        | 0          |                 |
|       | duty internal bearir                       | ng system. Machined from            | atures of our UHMW plastic rollers with a he<br>solid UHMW plastic that prevents build-up o<br>ball bear <click for="" more="" part#="">:</click>  |            |                 |
| 3     | RAET11263                                  | AET11263,<br>AMT2967                | Roller - Smooth Tubular Steel                                                                                                                      | 0          |                 |
|       | Tech Note: Construc<br>bearings for extend |                                     | this heavy duty roller uses greasable tapered                                                                                                      | d          |                 |
| 4     | RAMT1442                                   | AMT1442,<br>AMT2878                 | Roller - Smooth Solid Steel                                                                                                                        | 0          |                 |
|       | Tech Note: Machine<br>bearings.:           | d from solid steel, this hea        | vy weight roller uses greasable "water-pum                                                                                                         | p" style   |                 |
| 5     | R1203820                                   | 1203752                             | Roller - Fusion Grooved UHMW<br>Polyethylene                                                                                                       | 0          |                 |
|       | duty internal bearir                       | ng system. Machined from            | atures of our UHMW plastic rollers with a he<br>solid UHMW plastic that prevents build-up o<br>design and <click for="" more="" part#="">:</click> |            |                 |
| 6     | R68527R                                    |                                     | Roller - Grooved Repairable Steel                                                                                                                  | 0          |                 |
|       |                                            | 0,                                  | and greasable ball bearings, this roller can b<br>g the series of washers and spacers.:                                                            | 0e         |                 |
| 7     | R500512                                    | AMT2966,<br>BM25317                 | Roller - Grooved Repairable Steel                                                                                                                  | 0          |                 |
|       |                                            |                                     | nd greasable ball bearings. This roller can l<br>g the series of washers and spacers.:                                                             | be         |                 |

|            | Replaces John Deere 7500 Reel Mower | ] |
|------------|-------------------------------------|---|
| & <b>R</b> | Parts                               | ļ |

*Cutting Unit - Serial up to 020000 Rollers* 

|   | R&R<br>Part No. | OEM<br>Part No.                  | Description                              | Qty<br>Req | Order<br>Quantity |
|---|-----------------|----------------------------------|------------------------------------------|------------|-------------------|
| 8 | RAMT1061        | AET10557,<br>AMT1061,<br>AMT2877 | Roller - Grooved Machined Solid<br>Steel | 0          |                   |

*Tech Note: Machined from solid steel, this heavy weight roller uses greasable "water-pump" style bearings.:* 

| 9 | RAET10954 | AET10954,<br>AMT2875,<br>AMT2879 | Roller - Grooved Machined Solid<br>Steel | 0 |
|---|-----------|----------------------------------|------------------------------------------|---|
|---|-----------|----------------------------------|------------------------------------------|---|

*Tech Note: Machined from solid steel, this heavy weight roller uses greasable "water-pump" style bearings.:* 

| 10 <b>RAMT1443</b> | AMT1443,<br>AMT2879 | Roller - Grooved Machined Solid<br>Steel | 0 |  |
|--------------------|---------------------|------------------------------------------|---|--|
|--------------------|---------------------|------------------------------------------|---|--|

*Tech Note: Machined from solid steel, this heavy weight roller uses greasable "water-pump" style bearings. Extended length body.:* 

| Overhaul Kits |                                                                                                                                                                                       |                              |                                  |        |  |  |  |
|---------------|---------------------------------------------------------------------------------------------------------------------------------------------------------------------------------------|------------------------------|----------------------------------|--------|--|--|--|
| 20            | R100130                                                                                                                                                                               |                              | Overhaul Kit - Roller            | 0      |  |  |  |
|               | Tech Note: Includes                                                                                                                                                                   | 2 ea.: R302-5 Grease Fittir  | ngs, R303558 Bearings, & R305115 | Seals: |  |  |  |
| 21            | RAET10632                                                                                                                                                                             | AET10632                     | Overhaul Kit - Roller            | 0      |  |  |  |
|               | Tech Note: Includes 4 ea: RET15755 Seal; 2 ea: R237-54 O-Ring, R253-122 Seal, R254-78 Bearing,<br>R254-79 Cup, R3296-15 Locknut, R471219 Grease Zerk, RET15726 Sleeve, RET15756 Seal: |                              |                                  |        |  |  |  |
| 22            | R114-5430                                                                                                                                                                             |                              | Overhaul Kit - Roller            | 0      |  |  |  |
|               | Tech Note: Includes 4 ea.: R112-7494 Seals; 2 ea.: R302-5 Grease Zerks, R114-3717 Seals,<br>R112-5290 Bearings & R114-3745 Locknuts:                                                  |                              |                                  |        |  |  |  |
| Othe          | r Parts Available                                                                                                                                                                     |                              |                                  |        |  |  |  |
| 30            | R471219                                                                                                                                                                               | 471219,<br>JD7759,<br>JD7798 | Zerk - Grease                    | 2      |  |  |  |
| 31            | RET15756                                                                                                                                                                              | ET15756,<br>MT1739,<br>MT739 | Seal                             | 2      |  |  |  |

*Cutting Unit - Serial up to 020000 Rollers* 

|    | R&R<br>Part No.            | OEM<br>Part No.                   | Description                | Qty<br>Req | Order<br>Quantity |
|----|----------------------------|-----------------------------------|----------------------------|------------|-------------------|
| 32 | R150650                    |                                   | Roller End - 2 Repairable  | 2          |                   |
| 33 | R303558                    | ET15220                           | Bearing - Roller           | 2          |                   |
| 34 | R305115                    | ET15219                           | Seal - Roller              | 2          |                   |
| 35 | R302-5                     | JD7797,<br>JD7842,<br>JD7844      | Fitting - Grease           | 2          |                   |
| 36 | R150690                    |                                   | Screw - Set 1/4-20 x 1/4   | 4          |                   |
| 37 | R150651                    |                                   | Spacer - 2-3/8 Roller      | 34         |                   |
| 38 | R150653                    |                                   | Washer - 2-3/8 Roller      | 33         |                   |
| 39 | RAA35741                   | AA35741,<br>AET10129,<br>TCA22836 | Bearing                    | 2          |                   |
|    | Tech Note: 1/4" Side Hole: |                                   |                            |            |                   |
| 40 | RET15755                   | ET15755                           | Seal - Oil                 | 4          |                   |
| 41 | R253-122                   | 253-122                           | Seal                       | 2          |                   |
| 42 | RET17515                   | ET17515                           | Shaft - Roller             | 1          |                   |
| 43 | R237-54                    | U46731,<br>U6731                  | O-Ring - Small             | 2          |                   |
| 44 | R3296-15                   | N101345                           | Locknut - 3/4-16 Nylon Jam | 2          |                   |
| 45 | RU45916                    | 14M7298,<br>U45916                | Locknut - 10-24 ESNA       | 2          |                   |
| 46 | R254-78                    | JD8188                            | Tapered Bearing Cone       | 2          |                   |
| 47 | R254-79                    | JD8226                            | Cup - Bearing              | 2          |                   |
|    | Tech Note: Use R254-79M    | installation mandrel to p         | roperly install race.:     |            |                   |
| 48 | RET15726                   | ET15726,<br>RET15726              | Sleeve - Wear Hardened     | 2          |                   |

*Cutting Unit - Serial up to 020000 Rollers* 

| ltem<br>No | R&R<br>Part No. | OEM<br>Part No.     | Description                    | Qty<br>Req | Order<br>Quantity |
|------------|-----------------|---------------------|--------------------------------|------------|-------------------|
| 49         | R150673         |                     | Washer - 3 Repairable Roller   | 11         |                   |
| 50         | R150676         |                     | Spacer - 2-3/4 Dia x 1-1/4 L   | 10         |                   |
| 51         | R500511         |                     | Roller End - Threaded 3        | 2          |                   |
| 52         | R150691         |                     | Screw - Set Nyloc 3/8-16 x 3/8 | 4          |                   |
| 53         | R170714         | E14814              | Fitting - Pressure Relief      | 2          |                   |
| 54         | RAET10139       | AET10139            | Cable - Roller Scraper         | 1          |                   |
| 55         | R500534         |                     | Bearing - with Cup             | 2          |                   |
| 56         | R500559         | BM18680,<br>MT18680 | Scraper Kit - Grooved Roller   | 1          |                   |

Tech Note: Fits John Deere AET11262 & AMT2966 Grooved Roller Only:

| 56 | R500573                   |                           | Scraper Kit - SET/5               | 1 |
|----|---------------------------|---------------------------|-----------------------------------|---|
|    | Tech Note: Fits R&R R5005 | 12 Roller Only & Incl R50 | 0572 Scraper:                     |   |
| 57 | RET17629                  | ET17629                   | Spring - Torsion LH               | 1 |
| 58 | RET17630                  | ET17630                   | Spring - Torsion RH               | 1 |
| 59 | RET17757                  | ET11757,<br>ET17757       | Pin - Scraper                     | 1 |
| 60 | RMT2340                   | MT2340                    | Scraper - Fits J.D. Center        | 1 |
| 61 | RMT2341                   | MT2341                    | Section - Grooved Scraper 4 Tooth | 1 |
| 62 | RMT2342                   | MT2342                    | Section - Grooved Scraper 3 Tooth | 1 |
| 63 | R500571                   | MT2369                    | Bar - Scraper                     | 1 |
| 64 | RMT2407                   | MT2407                    | Bracket - Roller Scraper          | 2 |
| 65 | RMT5158                   | MT5158                    | Scraper - Fits J.D. RH End        | 1 |
| 66 | RMT5159                   | MT5159                    | Scraper - Fits J.D. LH End        | 1 |

*Cutting Unit - Serial up to 020000 Rollers* 

|    | R&R<br>Part No.            | OEM<br>Part No.        | Description                   | Qty<br>Req | Order<br>Quantity |
|----|----------------------------|------------------------|-------------------------------|------------|-------------------|
| 67 | R34M7010                   | 34M7010                | Pin - Spring                  | 1          |                   |
| 68 | R03M7221                   | 03M7221                | Bolt - Carriage M6 x 16       | 14         |                   |
| 69 | R14M7303                   | 14M7303                | Nut - 6mm x 1.0 Flanged       | 14         |                   |
| 70 | R03M7251                   | 03M7251                | Bolt - Gr. Roller Scraper     | 2          |                   |
| 71 | R500558                    |                        | Scraper - Grooved Roller      | 1          |                   |
|    | Tech Note: 1 Piece Scraper | fits OEM AET11262 & AM | 1T2966 Grooved Roller:        |            |                   |
| 71 | R500572                    |                        | Scraper - Fits R500512 Only   | 1          |                   |
| 72 | R1203821                   |                        | Shaft - Fusion Roller         | 1          |                   |
| 73 | R114-3717                  |                        | Seal                          | 2          |                   |
| 74 | R112-5290                  |                        | Bearing - Stainless           | 2          |                   |
| 75 | R112-7494                  |                        | Seal                          | 4          |                   |
| 76 | R114-3745                  |                        | Locknut - Bearing - Stainless | 2          |                   |