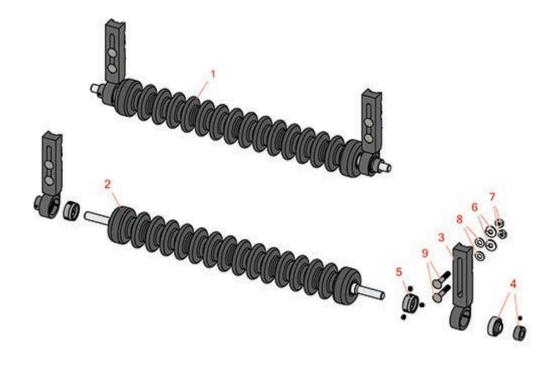

## Replaces John Deere 3235B Reel Mower Parts

Heavy Cutting Unit Minuteman Roller System

|      | R&R<br>Part No. | OEM<br>Part No.   | Description                                                    | Qty<br>Req | Order<br>Quantity |
|------|-----------------|-------------------|----------------------------------------------------------------|------------|-------------------|
| Comp | olete Minuten   | nan Roller Syst   | ems                                                            |            |                   |
| 1    | RMD1001         |                   | Minuteman Front Grooved Roller System                          | 0          |                   |
|      | Detail Descrip  | otion: Complete   | roller systems include roller and two brackets with bearings.: |            |                   |
| Minu | teman Rollers   | Only              |                                                                |            |                   |
| 2    | RM528           |                   | Minuteman Grooved Roller Only                                  | 0          |                   |
|      | Detail Descrip  | otion: Use with N | Minuteman Roller Bracket System Only:                          |            |                   |
| Othe | r Parts Availa  | ble               |                                                                |            |                   |
| 3    | RD121           |                   | Bracket Assy - Front/Rear RH/LH                                | 0          |                   |
| 4    | RMMB157         |                   | Bearing w/Locking Collar                                       | 0          |                   |
| 5    | RMM3            |                   | End Hub - 7/8 ID                                               | 0          |                   |
| 6    | R120177         |                   | Washer - Lock 3/8                                              | 0          |                   |
| 7    | R443110         |                   | Nut - 3/8-16 Hex                                               | 0          |                   |
| 8    | R453011         | 24M7096           | Washer - Flat 3/8 SAE Y/Zinc                                   | 0          |                   |
| 9    | RMM604          |                   | Bolt - Carriage 3/8-16 x 2 Gr 5                                | 0          |                   |
|      |                 |                   |                                                                |            |                   |