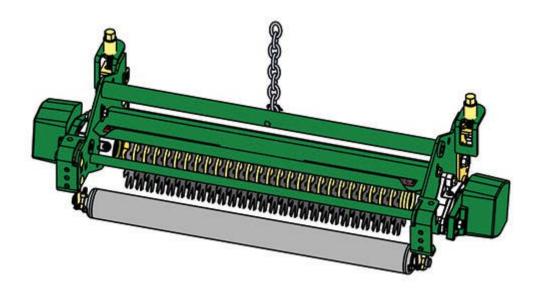

## Replaces John Deere 3225B Reel Mower Parts

Medium Verti-Cut Unit Complete Verti-Cut Unit

## Replaces John Deere 3225B Reel Mower Parts

Medium Verti-Cut Unit Complete Verti-Cut Unit

|     | n <b>R&amp;R</b><br>Part No.                                                                                                       | OEM<br>Part No. | Description                         | Qty<br>Req | Order<br>Quantity |
|-----|------------------------------------------------------------------------------------------------------------------------------------|-----------------|-------------------------------------|------------|-------------------|
| Com | plete Verti-Cut Un                                                                                                                 | it              |                                     |            |                   |
| 1   | R130125                                                                                                                            | BM19916         | Complete Standard Verti-Cut<br>Unit | 3          |                   |
|     | Tech Note: R&R Verti-Cut Units Complete with RAMT2703 Verti-Cut Blades, RAET10111 Solid Front Roller & RAMT1060 Solid Rear Roller: |                 |                                     |            |                   |