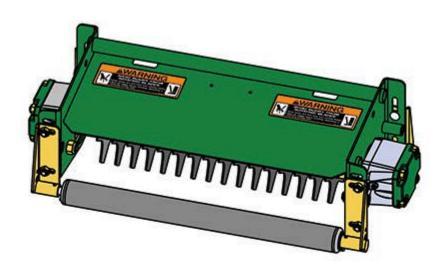

## Replaces John Deere 3225B Reel Mower Parts

Heavy Verti-Cut Unit Complete Verti-Cut Unit

## Replaces John Deere 3225B Reel Mower Parts

Heavy Verti-Cut Unit Complete Verti-Cut Unit

|      | R&R<br>Part No.                                                                                                                                                              | OEM<br>Part No. | Description                         | Qty<br>Req | Order<br>Quantity  |
|------|------------------------------------------------------------------------------------------------------------------------------------------------------------------------------|-----------------|-------------------------------------|------------|--------------------|
|      | olete Verti-Cut Unit                                                                                                                                                         |                 | 2 330p. 131                         |            | <del>Quality</del> |
| 1    | RBM17946                                                                                                                                                                     | BM17946         | Complete Standard Verti-Cut<br>Unit | 5          |                    |
|      | Tech Note: R&R Verti-Cut Units Complete with RMT6987 Verti-Cut Blades & RAET10111 Front & Rear Solid Rollers.:                                                               |                 |                                     |            |                    |
| Cust | om Verti-Cut Unit                                                                                                                                                            |                 |                                     |            |                    |
| 2    | RBM17946-SPL                                                                                                                                                                 |                 | Custom Verti-Cut Unit               | 0          |                    |
|      | Tech Note: R&R Custom Cutting Unit price does not include Verti-Cut Blades, Front Roller and Rear Roller. Select these options from the parts list to complete custom unit.: |                 |                                     |            |                    |