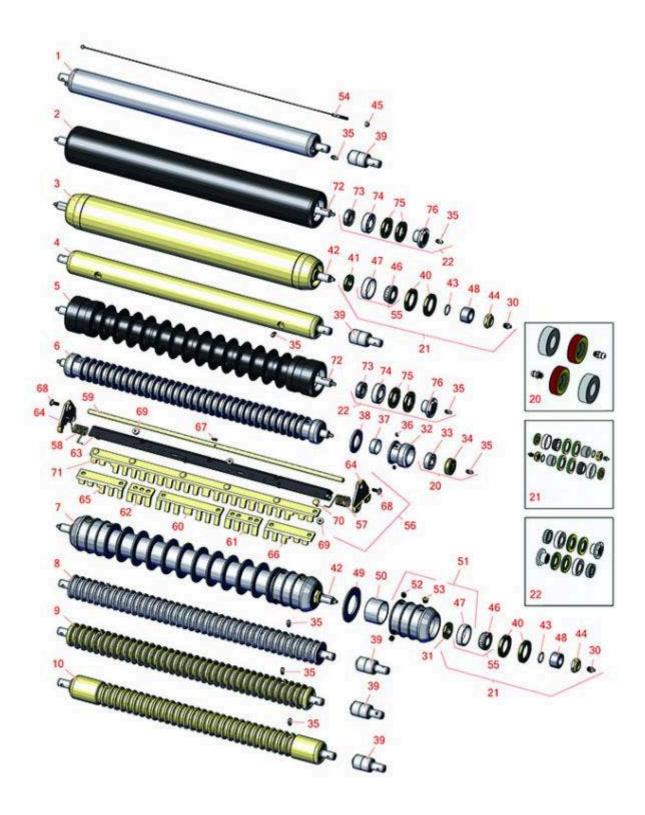

Medium Cutting Unit Rollers

Medium Cutting Unit Rollers

|       | R&R<br>Part No.                                                                                                                                                                                                                                                                                                                      | OEM<br>Part No.      | Description                                  | Qty<br>Req | Order<br>Quantity |  |  |  |
|-------|--------------------------------------------------------------------------------------------------------------------------------------------------------------------------------------------------------------------------------------------------------------------------------------------------------------------------------------|----------------------|----------------------------------------------|------------|-------------------|--|--|--|
| R&R F | Rollers                                                                                                                                                                                                                                                                                                                              |                      |                                              |            |                   |  |  |  |
| 1     | RAET10111                                                                                                                                                                                                                                                                                                                            | AET10111,<br>AMT2876 | Roller - Smooth Tubular Steel                | 0          |                   |  |  |  |
|       | Detail Description: This tubular steel roller uses greasable "water-pump" style bearings.:                                                                                                                                                                                                                                           |                      |                                              |            |                   |  |  |  |
| 2     | R1203825                                                                                                                                                                                                                                                                                                                             |                      | Roller - Fusion Smooth UHMW<br>Polyethylene  | 0          |                   |  |  |  |
|       | Detail Description: Fusion Rollers combine the best features of our UHMW plastic rollers with a heavy-duty internal bearing system. Machined from solid UHMW plastic that prevents build-up of debris. This roller turns on precision stainless ball bearings and double seals for added life.:                                      |                      |                                              |            |                   |  |  |  |
| 3     | RAET11263                                                                                                                                                                                                                                                                                                                            | AET11263,<br>AMT2967 | Roller - Smooth Tubular Steel                | 0          |                   |  |  |  |
|       | Detail Description: Constructed with a through shaft, this heavy duty roller uses greasable tapered bearings for extended life.:                                                                                                                                                                                                     |                      |                                              |            |                   |  |  |  |
| 4     | RAMT1442                                                                                                                                                                                                                                                                                                                             | AMT1442,<br>AMT2878  | Roller - Smooth Solid Steel                  | 0          |                   |  |  |  |
|       | Detail Description: Machined from solid steel, this heavy weight roller uses greasable "water-pump" style bearings.:                                                                                                                                                                                                                 |                      |                                              |            |                   |  |  |  |
| 5     | R1203820                                                                                                                                                                                                                                                                                                                             | 1203752              | Roller - Fusion Grooved UHMW<br>Polyethylene | 0          |                   |  |  |  |
|       | Detail Description: Fusion Rollers combine the best features of our UHMW plastic rollers with a heavy-duty internal bearing system. Machined from solid UHMW plastic that prevents build-up of debris. This roller has a patented deep groove design and turns on precision stainless ball bearings and double seals for added life: |                      |                                              |            |                   |  |  |  |
| 6     | R68527R                                                                                                                                                                                                                                                                                                                              |                      | Roller - Grooved Repairable Steel            | 0          |                   |  |  |  |
|       | Detail Description: Constructed with a through shaft and greasable ball bearings, this roller can be repaired by unscrewing the ends and replacing the series of washers and spacers.:                                                                                                                                               |                      |                                              |            |                   |  |  |  |
| 7     | R500512                                                                                                                                                                                                                                                                                                                              | AMT2966,<br>BM25317  | Roller - Grooved Repairable Steel            | 0          |                   |  |  |  |
|       | Detail Description: Constructed with a through shaft and greasable ball bearings. This roller can be repaired by unscrewing the ends and replacing the series of washers and spacers.:                                                                                                                                               |                      |                                              |            |                   |  |  |  |

Medium Cutting Unit Rollers

|                                                                                                                      | R&R<br>Part No.                                                                                                                                                                             | OEM<br>Part No.                         | Description                              | Qty<br>Req | Order<br>Quantity |  |  |  |
|----------------------------------------------------------------------------------------------------------------------|---------------------------------------------------------------------------------------------------------------------------------------------------------------------------------------------|-----------------------------------------|------------------------------------------|------------|-------------------|--|--|--|
| 8                                                                                                                    | RAMT1061                                                                                                                                                                                    | AET10557,<br>AMT1061,<br>AMT2877        | Roller - Grooved Machined Solid<br>Steel | 0          |                   |  |  |  |
| Detail Description: Machined from solid steel, this heavy weight roller uses greasable "water-pump" style bearings.: |                                                                                                                                                                                             |                                         |                                          |            |                   |  |  |  |
| 9                                                                                                                    | RAET10954                                                                                                                                                                                   | AET10954,<br>AMT2875,<br>AMT2879        | Roller - Grooved Machined Solid<br>Steel | 0          |                   |  |  |  |
|                                                                                                                      | Detail Description: Machined from solid steel, this heavy weight roller uses greasable "water-pump" style bearings.:                                                                        |                                         |                                          |            |                   |  |  |  |
| 10                                                                                                                   | RAMT1443                                                                                                                                                                                    | AMT1443,<br>AMT2879                     | Roller - Grooved Machined Solid<br>Steel | 0          |                   |  |  |  |
|                                                                                                                      | Detail Description: Machined from solid steel, this heavy weight roller uses greasable "water-pump" style bearings. Extended length body.:                                                  |                                         |                                          |            |                   |  |  |  |
| Overl                                                                                                                | haul Kits                                                                                                                                                                                   |                                         |                                          |            |                   |  |  |  |
| 20                                                                                                                   | R100130                                                                                                                                                                                     |                                         | Overhaul Kit - Roller                    | 0          |                   |  |  |  |
|                                                                                                                      | Detail Description: Includes 2 ea.: R302-5 Grease Fittings, R303558 Bearings, & R305115 Seals:                                                                                              |                                         |                                          |            |                   |  |  |  |
| 21                                                                                                                   | RAET10632                                                                                                                                                                                   | AET10632                                | Overhaul Kit - Roller                    | 0          |                   |  |  |  |
|                                                                                                                      | Detail Description: Includes 4 ea: RET15755 Seal; 2 ea: R237-54 O-Ring, R253-122 Seal, R254-78 Bearing, R254-79 Cup, R3296-15 Locknut, R471219 Grease Zerk, RET15726 Sleeve, RET15756 Seal: |                                         |                                          |            |                   |  |  |  |
| 22                                                                                                                   | R114-5430                                                                                                                                                                                   |                                         | Overhaul Kit - Roller                    | 0          |                   |  |  |  |
|                                                                                                                      | Detail Description: Includes 4 ea.: R112-7494 Seals; 2 ea.: R302-5 Grease Zerks, R114-3717 Seals, R112-5290 Bearings & R114-3745 Locknuts:                                                  |                                         |                                          |            |                   |  |  |  |
| Othe                                                                                                                 | r Parts Available                                                                                                                                                                           |                                         |                                          |            |                   |  |  |  |
| 30                                                                                                                   | R471219                                                                                                                                                                                     | 471219,<br>471231,<br>JD7759,<br>JD7798 | Zerk - Grease                            | 2          |                   |  |  |  |
| 31                                                                                                                   | R253-122                                                                                                                                                                                    | 253-122                                 | Seal                                     | 2          |                   |  |  |  |
|                                                                                                                      |                                                                                                                                                                                             |                                         |                                          |            |                   |  |  |  |

Medium Cutting Unit Rollers

|    | R&R<br>Part No.                                                                  | OEM<br>Part No.                   | Description                | Qty <b>Order</b><br>Req <b>Quantity</b> |  |
|----|----------------------------------------------------------------------------------|-----------------------------------|----------------------------|-----------------------------------------|--|
| 32 | R150650                                                                          |                                   | Roller End - 2 Repairable  | 2                                       |  |
| 33 | R303558                                                                          | ET15220                           | Bearing - Roller           | 2                                       |  |
| 34 | R305115                                                                          | ET15219                           | Seal - Roller              | 2                                       |  |
| 35 | R302-5                                                                           | JD7797,<br>JD7842,<br>JD7844      | Fitting - Grease           | 2                                       |  |
| 36 | R150690                                                                          |                                   | Screw - Set 1/4-20 x 1/4   | 4                                       |  |
| 37 | R150651                                                                          |                                   | Spacer - 2-3/8 Roller      | 34                                      |  |
| 38 | R150653                                                                          |                                   | Washer - 2-3/8 Roller      | 33                                      |  |
| 39 | RAA35741                                                                         | AA35741,<br>AET10129,<br>TCA22836 | Bearing                    | 2                                       |  |
|    | Detail Description:                                                              | 1/4" Side Hole:                   |                            |                                         |  |
| 40 | RET15755                                                                         | ET15755                           | Seal - Oil                 | 4                                       |  |
| 41 | RET15756                                                                         | ET15756,<br>MT1739,<br>MT739      | Seal                       | 2                                       |  |
| 42 | RET17515                                                                         | ET17515                           | Shaft - Roller             | 1                                       |  |
| 43 | R237-54                                                                          | U46731,<br>U6731                  | O-Ring - Small             | 2                                       |  |
| 44 | R3296-15                                                                         | N101345                           | Locknut - 3/4-16 Nylon Jam | 2                                       |  |
| 45 | RU45916                                                                          | 14M7298,<br>U45916                | Locknut - 10-24 ESNA       | 2                                       |  |
| 46 | R254-78                                                                          | JD8188                            | Tapered Bearing Cone       | 2                                       |  |
| 47 | R254-79                                                                          | JD8226                            | Cup - Bearing              | 2                                       |  |
|    | Detail Description: Use R254-79M installation mandrel to properly install race.: |                                   |                            |                                         |  |

Medium Cutting Unit Rollers

|    | R&R<br>Part No.                                                             | OEM<br>Part No.          | Description                       | Qty<br>Req | Order<br>Quantity |  |  |
|----|-----------------------------------------------------------------------------|--------------------------|-----------------------------------|------------|-------------------|--|--|
| 48 | RET15726                                                                    | ET15726,<br>RET15726     | Sleeve - Wear Hardened            | 2          |                   |  |  |
| 49 | R150673                                                                     |                          | Washer - 3 Repairable Roller      | 11         |                   |  |  |
| 50 | R150676                                                                     |                          | Spacer - 2-3/4 Dia x 1-1/4 L      | 10         |                   |  |  |
| 51 | R500511                                                                     |                          | Roller End - Threaded 3           | 2          |                   |  |  |
| 52 | R150691                                                                     |                          | Screw - Set Nyloc 3/8-16 x 3/8    | 4          |                   |  |  |
| 53 | R170714                                                                     | E14814                   | Fitting - Pressure Relief         | 2          |                   |  |  |
| 54 | RAET10139                                                                   | AET10139                 | Cable - Roller Scraper            | 1          |                   |  |  |
| 55 | R500534                                                                     |                          | Bearing - with Cup                | 2          |                   |  |  |
|    | Detail Description: Kit inclu                                               | des: 1 ea R254-78- Beari | ng Cone & R254-79 Bearing Cone:   |            |                   |  |  |
| 56 | R500559                                                                     | BM18680,<br>MT18680      | Scraper Kit - Grooved Roller      | 1          |                   |  |  |
|    | Detail Description: Fits John Deere AET11262 & AMT2966 Grooved Roller Only: |                          |                                   |            |                   |  |  |
| 56 | R500573                                                                     |                          | Scraper Kit - SET/5               | 1          |                   |  |  |
|    | Detail Description: Fits R&R R500512 Roller Only & Incl R500572 Scraper:    |                          |                                   |            |                   |  |  |
| 57 | RET17629                                                                    | ET17629                  | Spring - Torsion LH               | 1          |                   |  |  |
| 58 | RET17630                                                                    | ET17630                  | Spring - Torsion RH               | 1          |                   |  |  |
| 59 | RET17757                                                                    | ET11757,<br>ET17757      | Pin - Scraper                     | 1          |                   |  |  |
| 60 | RMT2340                                                                     | MT2340                   | Scraper - Fits J.D. Center        | 1          |                   |  |  |
| 61 | RMT2341                                                                     | MT2341                   | Section - Grooved Scraper 4 Tooth | 1          |                   |  |  |
| 62 | RMT2342                                                                     | MT2342                   | Section - Grooved Scraper 3 Tooth | 1          |                   |  |  |
| 63 | R500571                                                                     | MT2369                   | Bar - Scraper                     | 1          |                   |  |  |

Medium Cutting Unit Rollers

|    | R&R<br>Part No.                                                                 | OEM<br>Part No. | Description                   | Qty<br>Req | Order<br>Quantity |  |  |
|----|---------------------------------------------------------------------------------|-----------------|-------------------------------|------------|-------------------|--|--|
| 64 | RMT2407                                                                         | MT2407          | Bracket - Roller Scraper      | 2          |                   |  |  |
| 65 | RMT5158                                                                         | MT5158          | Scraper - Fits J.D. RH End    | 1          |                   |  |  |
| 66 | RMT5159                                                                         | MT5159          | Scraper - Fits J.D. LH End    | 1          |                   |  |  |
| 67 | R34M7010                                                                        | 34M7010         | Pin - Spring                  | 1          |                   |  |  |
| 68 | R03M7221                                                                        | 03M7221         | Bolt - Carriage M6 x 16       | 14         |                   |  |  |
| 69 | R14M7303                                                                        | 14M7303         | Nut - 6mm x 1.0 Flanged       | 14         |                   |  |  |
| 70 | R03M7251                                                                        | 03M7251         | Bolt - Gr. Roller Scraper     | 2          |                   |  |  |
| 71 | R500558                                                                         |                 | Scraper - Grooved Roller      | 1          |                   |  |  |
|    | Detail Description: 1 Piece Scraper fits OEM AET11262 & AMT2966 Grooved Roller: |                 |                               |            |                   |  |  |
| 71 | R500572                                                                         |                 | Scraper - Fits R500512 Only   | 1          |                   |  |  |
| 72 | R1203821                                                                        |                 | Shaft - Fusion Roller         | 1          |                   |  |  |
| 73 | R114-3717                                                                       |                 | Seal                          | 2          |                   |  |  |
| 74 | R112-5290                                                                       |                 | Bearing - Stainless           | 2          |                   |  |  |
| 75 | R112-7494                                                                       |                 | Seal                          | 4          |                   |  |  |
| 76 | R114-3745                                                                       |                 | Locknut - Bearing - Stainless | 2          |                   |  |  |