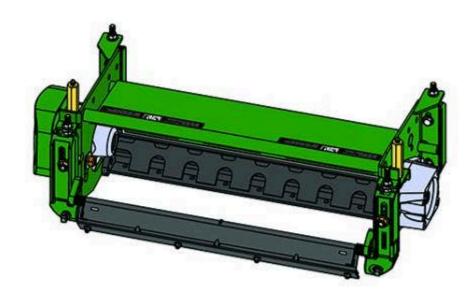

## Replaces John Deere 3215A Reel Mower Parts

Heavy Cutting Unit Complete Cutting Unit

|      | R&R<br>Part No.                                                                                                                                                                     | OEM<br>Part No. | Description                       | Qty<br>Req | Order<br>Quantity |
|------|-------------------------------------------------------------------------------------------------------------------------------------------------------------------------------------|-----------------|-----------------------------------|------------|-------------------|
|      | dard Cutting Unit                                                                                                                                                                   | raitivo.        | Description                       | ricq       | Quartery          |
| 1    | RBM17667                                                                                                                                                                            | BM17667         | Complete Standard Cutting<br>Unit | 0          |                   |
|      | Detail Description: R&R Cutting Units Complete with: RAET11159 8 Blade Reel; RET17751<br>Bedknife - 12mm HOC and RAET11263 Front & Rear Solid Rollers:                              |                 |                                   |            |                   |
| Cust | om Cutting Unit                                                                                                                                                                     |                 |                                   |            |                   |
| 2    | RBM17667-SPL                                                                                                                                                                        |                 | Custom Cutting Unit               | 0          |                   |
|      | Detail Description: R&R Custom Cutting Unit price does not include Reel, Bedknife, Front Roller and Rear Roller. Select these options from the parts list to complete custom unit.: |                 |                                   |            |                   |