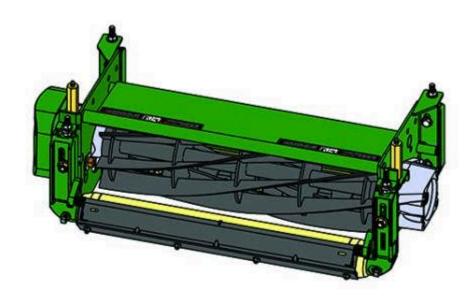

## Replaces John Deere 3215A Reel Mower Parts

Heavy Cutting Unit Complete Cutting Unit

|      | R&R<br>Part No.                                                                                                                                                                     | OEM<br>Part No. | Description                       | Qty<br>Req | Order<br>Quantity |
|------|-------------------------------------------------------------------------------------------------------------------------------------------------------------------------------------|-----------------|-----------------------------------|------------|-------------------|
|      | dard Cutting Unit                                                                                                                                                                   | raitivo.        | Description                       | ricq       | Quartery          |
| 1    | RBM17667                                                                                                                                                                            | BM17667         | Complete Standard Cutting<br>Unit | 0          |                   |
|      | Detail Description: R&R Cutting Units Complete with: RAET11159 8 Blade Reel; RET17751<br>Bedknife - 12mm HOC and RAET11263 Front & Rear Solid Rollers:                              |                 |                                   |            |                   |
| Cust | om Cutting Unit                                                                                                                                                                     |                 |                                   |            |                   |
| 2    | RBM17667-SPL                                                                                                                                                                        |                 | Custom Cutting Unit               | 0          |                   |
|      | Detail Description: R&R Custom Cutting Unit price does not include Reel, Bedknife, Front Roller and Rear Roller. Select these options from the parts list to complete custom unit.: |                 |                                   |            |                   |