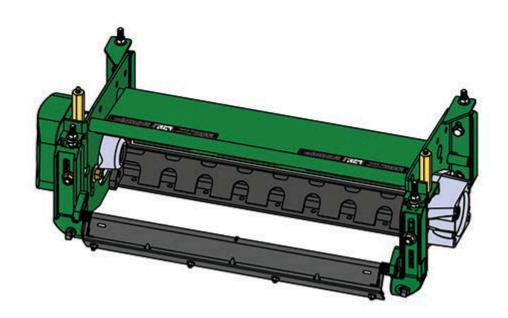

## Replaces John Deere 3215 Reel Mower Parts

Heavy Cutting Unit Complete Cutting Unit

## **Replaces John Deere 3215 Reel Mower Parts**

Heavy Cutting Unit Complete Cutting Unit

|       | R&R<br>Part No.                                                                                                                                                                     | OEM<br>Part No. | Description                       | Qty<br>Req | Order<br>Quantity |
|-------|-------------------------------------------------------------------------------------------------------------------------------------------------------------------------------------|-----------------|-----------------------------------|------------|-------------------|
| Stan  | dard Cutting Unit                                                                                                                                                                   |                 |                                   |            |                   |
| 1     | RBM17667                                                                                                                                                                            | BM17667         | Complete Standard Cutting<br>Unit | 0          |                   |
|       | Detail Description: R&R Cutting Units Complete with: RAET11159 8 Blade Reel; RET17751<br>Bedknife - 12mm HOC and RAET11263 Front & Rear Solid Rollers:                              |                 |                                   |            |                   |
| Custo | om Cutting Unit                                                                                                                                                                     |                 |                                   |            |                   |
| 2     | RBM17667-SPL                                                                                                                                                                        |                 | Custom Cutting Unit               | 0          |                   |
|       | Detail Description: R&R Custom Cutting Unit price does not include Reel, Bedknife, Front Roller and Rear Roller. Select these options from the parts list to complete custom unit.: |                 |                                   |            |                   |