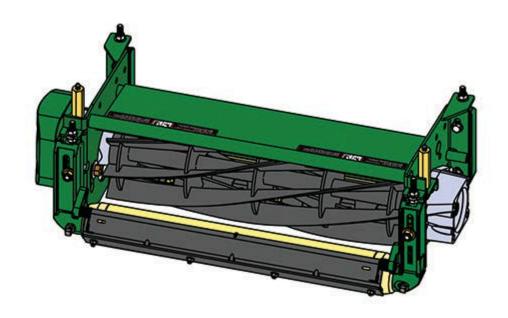

## Replaces John Deere 3215 Reel Mower Parts

Heavy Cutting Unit Complete Cutting Unit

## **Replaces John Deere 3215 Reel Mower Parts**

Heavy Cutting Unit Complete Cutting Unit

|       | R&R<br>Part No.                                                                                                                                                                     | OEM<br>Part No. | Description                       | Qty<br>Req | Order<br>Quantity |
|-------|-------------------------------------------------------------------------------------------------------------------------------------------------------------------------------------|-----------------|-----------------------------------|------------|-------------------|
| Stan  | dard Cutting Unit                                                                                                                                                                   |                 |                                   |            |                   |
| 1     | RBM17667                                                                                                                                                                            | BM17667         | Complete Standard Cutting<br>Unit | 0          |                   |
|       | Detail Description: R&R Cutting Units Complete with: RAET11159 8 Blade Reel; RET17751<br>Bedknife - 12mm HOC and RAET11263 Front & Rear Solid Rollers:                              |                 |                                   |            |                   |
| Custo | om Cutting Unit                                                                                                                                                                     |                 |                                   |            |                   |
| 2     | RBM17667-SPL                                                                                                                                                                        |                 | Custom Cutting Unit               | 0          |                   |
|       | Detail Description: R&R Custom Cutting Unit price does not include Reel, Bedknife, Front Roller and Rear Roller. Select these options from the parts list to complete custom unit.: |                 |                                   |            |                   |