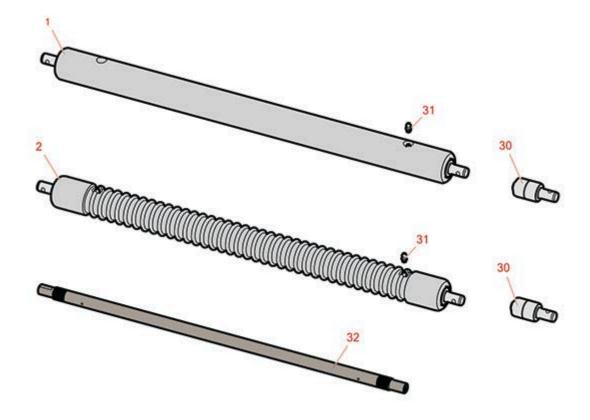

## Replaces John Deere 260B Walk-Behind Greens Mower Parts

Cutting Unit Rollers

|                         | R&R<br>Part No.                                  | OEM<br>Part No.                   | Description                                    | Qty<br>Req | Order<br>Quantity |
|-------------------------|--------------------------------------------------|-----------------------------------|------------------------------------------------|------------|-------------------|
| R&R Rollers to Fit 260C |                                                  |                                   |                                                |            |                   |
| 1                       | RAMT2787                                         | AMT2787,<br>AMT2982               | Roller - Smooth Solid Steel                    | 1          |                   |
|                         | Detail Description: Ma<br>pump" style bearings.: |                                   | this heavy weight roller uses greasable "water | -          |                   |
| 2                       | RAMT2785                                         | AMT2785                           | Roller - Grooved Machined Solid Steel          | 1          |                   |
|                         | Detail Description: Ma<br>pump" style bearings.: |                                   | this heavy weight roller uses greasable "water | -          |                   |
| Other Parts Available   |                                                  |                                   |                                                |            |                   |
| 30                      | RAA35741                                         | AA35741,<br>AET10129,<br>TCA22836 | Bearing                                        | 2          |                   |
|                         | Detail Description: 1/4" Side Hole:              |                                   |                                                |            |                   |
| 31                      | R302-5                                           | JD7797,<br>JD7842,<br>JD7844      | Fitting - Grease                               | 2          |                   |
| 32                      | RET17515                                         | ET17515                           | Shaft - Roller                                 | 1          |                   |