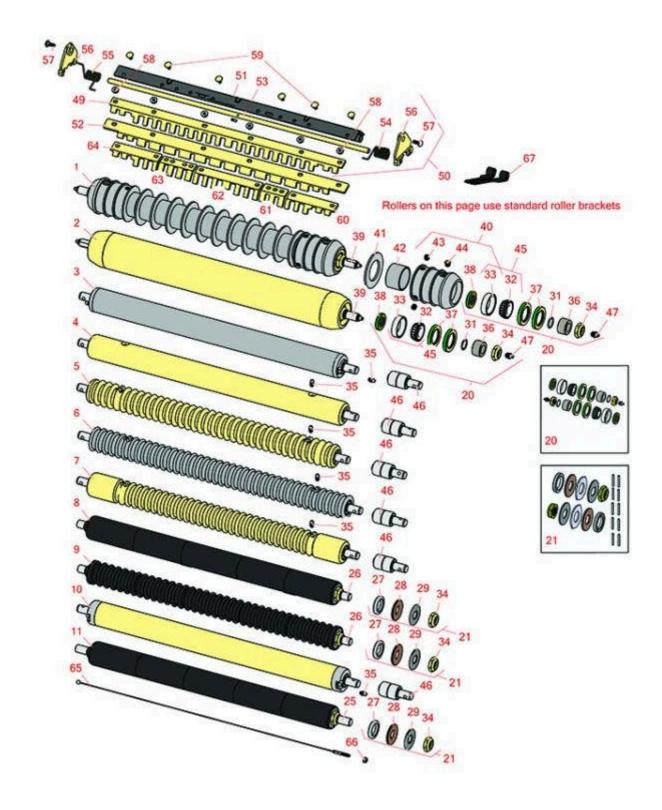

Cutting Unit - Serial 030001 & up Rollers

Cutting Unit - Serial 030001 & up Rollers

|                                                                                                                                  | R&R<br>Part No.                                                                                                                                                                        | OEM<br>Part No.                  | Description                              | Qty<br>Req | Order<br>Quantity |  |  |  |
|----------------------------------------------------------------------------------------------------------------------------------|----------------------------------------------------------------------------------------------------------------------------------------------------------------------------------------|----------------------------------|------------------------------------------|------------|-------------------|--|--|--|
| R&R I                                                                                                                            | &R Rollers Available                                                                                                                                                                   |                                  |                                          |            |                   |  |  |  |
| 1                                                                                                                                | R500512                                                                                                                                                                                | AMT2966,<br>BM25317              | Roller - Grooved Repairable Steel        | 1          |                   |  |  |  |
|                                                                                                                                  | Detail Description: Constructed with a through shaft and greasable ball bearings. This roller can be repaired by unscrewing the ends and replacing the series of washers and spacers.: |                                  |                                          |            |                   |  |  |  |
| 2                                                                                                                                | RAET11263                                                                                                                                                                              | AET11263,<br>AMT2967             | Roller - Smooth Tubular Steel            | 1          |                   |  |  |  |
| Detail Description: Constructed with a through shaft, this heavy duty roller uses greasable tapered bearings for extended life.: |                                                                                                                                                                                        |                                  |                                          |            |                   |  |  |  |
| 3                                                                                                                                | RAET10111                                                                                                                                                                              | AET10111,<br>AMT2876             | Roller - Smooth Tubular Steel            | 1          |                   |  |  |  |
|                                                                                                                                  | Detail Description: This tubular steel roller uses greasable "water-pump" style bearings.:                                                                                             |                                  |                                          |            |                   |  |  |  |
| 3                                                                                                                                | RBM18480                                                                                                                                                                               | BM18480                          | Roller Assy - Solid 2"                   | 1          |                   |  |  |  |
| 4                                                                                                                                | RAMT1442                                                                                                                                                                               | AMT1442,<br>AMT2878              | Roller - Smooth Solid Steel              | 1          |                   |  |  |  |
| Detail Description: Machined from solid steel, this heavy weight roller uses greasable "water-pump" style bearings.:             |                                                                                                                                                                                        |                                  |                                          |            |                   |  |  |  |
| 5                                                                                                                                | RAET10954                                                                                                                                                                              | AET10954,<br>AMT2875,<br>AMT2879 | Roller - Grooved Machined Solid<br>Steel | 1          |                   |  |  |  |
|                                                                                                                                  | Detail Description: Machined from solid steel, this heavy weight roller uses greasable "water-pump" style bearings.:                                                                   |                                  |                                          |            |                   |  |  |  |
| 6                                                                                                                                | RAMT1061                                                                                                                                                                               | AET10557,<br>AMT1061,<br>AMT2877 | Roller - Grooved Machined Solid<br>Steel | 1          |                   |  |  |  |
|                                                                                                                                  | Detail Description: Machined from solid steel, this heavy weight roller uses greasable "water-<br>pump" style bearings.:                                                               |                                  |                                          |            |                   |  |  |  |
| 7                                                                                                                                | RAMT1443                                                                                                                                                                               | AMT1443,<br>AMT2879              | Roller - Grooved Machined Solid<br>Steel | 1          |                   |  |  |  |

Cutting Unit - Serial 030001 & up Rollers

|                                                                                                                                                                                                                                          | R&R<br>Part No.                                                                                                                                                                                                                | OEM<br>Part No. | Description                           | Qty<br>Req | Order<br>Quantity |  |  |
|------------------------------------------------------------------------------------------------------------------------------------------------------------------------------------------------------------------------------------------|--------------------------------------------------------------------------------------------------------------------------------------------------------------------------------------------------------------------------------|-----------------|---------------------------------------|------------|-------------------|--|--|
|                                                                                                                                                                                                                                          | Detail Description: Machined from solid steel, this heavy weight roller uses greasable "water-pump" style bearings. Extended length body.:                                                                                     |                 |                                       |            |                   |  |  |
| 8                                                                                                                                                                                                                                        | R120255                                                                                                                                                                                                                        |                 | Roller - Smooth UHMW<br>Polyethylene  | 1          |                   |  |  |
|                                                                                                                                                                                                                                          | Detail Description: Machined from solid UHMW, this low maintenance roller uses a 1" solid stainless steel shaft and requires no grease. UHMW material prevents build-up of debris.:                                            |                 |                                       |            |                   |  |  |
| 9                                                                                                                                                                                                                                        | R120250                                                                                                                                                                                                                        |                 | Roller - Grooved UHMW<br>Polyethylene | 1          |                   |  |  |
| Detail Description: Machined from solid UHMW, this low maintenance roller rotates around a solid stainless steel shaft and requires no bearings or grease. Patented groove design and smooth UHMW material prevents build-up of debris.: |                                                                                                                                                                                                                                |                 |                                       |            |                   |  |  |
| 10                                                                                                                                                                                                                                       | RAMT1060                                                                                                                                                                                                                       | AMT1060         | Roller - Smooth Tubular Steel         | 1          |                   |  |  |
|                                                                                                                                                                                                                                          | Detail Description: This tubular steel roller uses greasable "water-pump" style bearings.:                                                                                                                                     |                 |                                       |            |                   |  |  |
| 11                                                                                                                                                                                                                                       | R120260                                                                                                                                                                                                                        |                 | Roller - Smooth UHMW<br>Polyethylene  | 1          |                   |  |  |
|                                                                                                                                                                                                                                          | Detail Description: Machined from solid UHMW, this low maintenance roller uses a 1" solid stainless steel shaft and requires no grease. UHMW material prevents build-up of debris.:                                            |                 |                                       |            |                   |  |  |
| Overl                                                                                                                                                                                                                                    | haul Kit                                                                                                                                                                                                                       |                 |                                       |            |                   |  |  |
| 20                                                                                                                                                                                                                                       | RAET10632                                                                                                                                                                                                                      | AET10632        | Overhaul Kit - Roller                 | 1          |                   |  |  |
|                                                                                                                                                                                                                                          | Detail Description: Includes 4 ea: RET15755 Seal; 2 ea: R237-54 O-Ring, R253-122 Seal, R254-78 Bearing, R254-79 Cup, R3296-15 Locknut, R471219 Grease Zerk, RET15726 Sleeve, RET15756 Seal:                                    |                 |                                       |            |                   |  |  |
| 21                                                                                                                                                                                                                                       | R101395                                                                                                                                                                                                                        |                 | Overhaul Kit - UHMW Roller            | 1          |                   |  |  |
|                                                                                                                                                                                                                                          | Detail Description: Fits all R&R 2" Dia. Black UHMW Polyethylene Rollers. Includes 10 ea.:<br>R150322 Roll Pins; 2 ea.: R3296-15 Locknuts, R150347T Teflon Seals, R150333 Thrust Washers, &<br>R150334A Bronze Thrust Washers: |                 |                                       |            |                   |  |  |
| Othe                                                                                                                                                                                                                                     | r Parts Available                                                                                                                                                                                                              |                 |                                       |            |                   |  |  |
| 25                                                                                                                                                                                                                                       | R120261                                                                                                                                                                                                                        |                 | Shaft - 1 SS Rear Roller              | 1          |                   |  |  |
|                                                                                                                                                                                                                                          |                                                                                                                                                                                                                                |                 |                                       |            |                   |  |  |

Cutting Unit - Serial 030001 & up Rollers

|    | R&R<br>Part No.                                                                  | OEM<br>Part No.              | Description                    | Qty<br>Req | Order<br>Quantity |  |
|----|----------------------------------------------------------------------------------|------------------------------|--------------------------------|------------|-------------------|--|
| 26 | R120251                                                                          |                              | Shaft - 1 SS Front Roller      | 1          |                   |  |
| 27 | R150347T                                                                         |                              | Seal - Nonstick Lip            | 2          |                   |  |
| 28 | R150334A                                                                         |                              | Washer - Thrust SAE660 Bronze  | 2          |                   |  |
| 29 | R150333                                                                          |                              | Washer - Flat Keyed Outer SS   | 2          |                   |  |
| 31 | R237-54                                                                          | U46731,<br>U6731             | O-Ring - Small                 | 2          |                   |  |
| 32 | R254-78                                                                          | JD8188                       | Tapered Bearing Cone           | 2          |                   |  |
| 33 | R254-79                                                                          | JD8226                       | Cup - Bearing                  | 2          |                   |  |
|    | Detail Description: Use R254-79M installation mandrel to properly install race.: |                              |                                |            |                   |  |
| 34 | R3296-15                                                                         | N101345                      | Locknut - 3/4-16 Nylon Jam     | 2          |                   |  |
| 35 | R302-5                                                                           | JD7797,<br>JD7842,<br>JD7844 | Fitting - Grease               | 2          |                   |  |
| 36 | RET15726                                                                         | ET15726,<br>RET15726         | Sleeve - Wear Hardened         | 2          |                   |  |
| 37 | RET15755                                                                         | ET15755                      | Seal - Oil                     | 4          |                   |  |
| 38 | RET15756                                                                         | ET15756,<br>MT1739,<br>MT739 | Seal                           | 2          |                   |  |
| 39 | RET17515                                                                         | ET17515                      | Shaft - Roller                 | 1          |                   |  |
| 40 | R500511                                                                          |                              | Roller End - Threaded 3        | 2          |                   |  |
| 41 | R150673                                                                          |                              | Washer - 3 Repairable Roller   | 11         |                   |  |
| 42 | R150676                                                                          |                              | Spacer - 2-3/4 Dia x 1-1/4 L   | 10         |                   |  |
| 43 | R150691                                                                          |                              | Screw - Set Nyloc 3/8-16 x 3/8 | 4          |                   |  |
| 44 | R170714                                                                          | E14814                       | Fitting - Pressure Relief      | 2          |                   |  |

Cutting Unit - Serial 030001 & up Rollers

|    | R&R<br>Part No.                                                                      | OEM<br>Part No.                         | Description                   | Qty<br>Req | Order<br>Quantity |  |
|----|--------------------------------------------------------------------------------------|-----------------------------------------|-------------------------------|------------|-------------------|--|
| 45 | R500534                                                                              |                                         | Bearing - with Cup            | 2          |                   |  |
|    | Detail Description: Kit includes: 1 ea R254-78- Bearing Cone & R254-79 Bearing Cone: |                                         |                               |            |                   |  |
| 46 | RAA35741                                                                             | AA35741,<br>AET10129,<br>TCA22836       | Bearing                       | 2          |                   |  |
|    | Detail Description: 1/4" Side Hole:                                                  |                                         |                               |            |                   |  |
| 47 | R471219                                                                              | 471219,<br>471231,<br>JD7759,<br>JD7798 | Zerk - Grease                 | 2          |                   |  |
| 49 | R500558                                                                              |                                         | Scraper - Grooved Roller      | 1          |                   |  |
|    | Detail Description: 1 Pied                                                           | ce Scraper fits OEM AET11               | 262 & AMT2966 Grooved Roller: |            |                   |  |
| 50 | R500559                                                                              | BM18680,<br>MT18680                     | Scraper Kit - Grooved Roller  | 1          |                   |  |
|    | Detail Description: Fits John Deere AET11262 & AMT2966 Grooved Roller Only:          |                                         |                               |            |                   |  |
| 50 | R500573                                                                              |                                         | Scraper Kit - SET/5           | 1          |                   |  |
|    | Detail Description: Fits R&R R500512 Roller Only & Incl R500572 Scraper:             |                                         |                               |            |                   |  |
| 51 | R500571                                                                              | MT2369                                  | Bar - Scraper                 | 1          |                   |  |
| 52 | R500572                                                                              |                                         | Scraper - Fits R500512 Only   | 1          |                   |  |
| 53 | RET17757                                                                             | ET11757,<br>ET17757                     | Pin - Scraper                 | 1          |                   |  |
| 54 | RET17629                                                                             | ET17629                                 | Spring - Torsion LH           | 1          |                   |  |
| 55 | RET17630                                                                             | ET17630                                 | Spring - Torsion RH           | 1          |                   |  |
| 56 | RMT2407                                                                              | MT2407                                  | Bracket - Roller Scraper      | 2          |                   |  |
| 57 | R03M7221                                                                             | 03M7221                                 | Bolt - Carriage M6 x 16       | 5          |                   |  |
| 58 | R14M7303                                                                             | 14M7303                                 | Nut - 6mm x 1.0 Flanged       | 5          |                   |  |
|    |                                                                                      |                                         |                               |            |                   |  |

Cutting Unit - Serial 030001 & up Rollers

| R&R<br>Part No. | OEM<br>Part No.                                                                     | Description                                                                                                                                                                                                                                                                    | Qty<br>Req                                                                                                                                                                                                                                                                                                                                                                   | Order<br>Quantity                                                                                                                                                                                                                                                                                                                                                                                                                                                                                                                                                                                                                                                                                                                  |
|-----------------|-------------------------------------------------------------------------------------|--------------------------------------------------------------------------------------------------------------------------------------------------------------------------------------------------------------------------------------------------------------------------------|------------------------------------------------------------------------------------------------------------------------------------------------------------------------------------------------------------------------------------------------------------------------------------------------------------------------------------------------------------------------------|------------------------------------------------------------------------------------------------------------------------------------------------------------------------------------------------------------------------------------------------------------------------------------------------------------------------------------------------------------------------------------------------------------------------------------------------------------------------------------------------------------------------------------------------------------------------------------------------------------------------------------------------------------------------------------------------------------------------------------|
| R03M7251        | 03M7251                                                                             | Bolt - Gr. Roller Scraper                                                                                                                                                                                                                                                      | 5                                                                                                                                                                                                                                                                                                                                                                            |                                                                                                                                                                                                                                                                                                                                                                                                                                                                                                                                                                                                                                                                                                                                    |
| RMT5159         | MT5159                                                                              | Scraper - Fits J.D. LH End                                                                                                                                                                                                                                                     | 1                                                                                                                                                                                                                                                                                                                                                                            |                                                                                                                                                                                                                                                                                                                                                                                                                                                                                                                                                                                                                                                                                                                                    |
| RMT2342         | MT2342                                                                              | Section - Grooved Scraper 3 Tooth                                                                                                                                                                                                                                              | 2                                                                                                                                                                                                                                                                                                                                                                            |                                                                                                                                                                                                                                                                                                                                                                                                                                                                                                                                                                                                                                                                                                                                    |
| RMT2340         | MT2340                                                                              | Scraper - Fits J.D. Center                                                                                                                                                                                                                                                     | 1                                                                                                                                                                                                                                                                                                                                                                            |                                                                                                                                                                                                                                                                                                                                                                                                                                                                                                                                                                                                                                                                                                                                    |
| RMT2341         | MT2341                                                                              | Section - Grooved Scraper 4 Tooth                                                                                                                                                                                                                                              | 2                                                                                                                                                                                                                                                                                                                                                                            |                                                                                                                                                                                                                                                                                                                                                                                                                                                                                                                                                                                                                                                                                                                                    |
| RMT5158         | MT5158                                                                              | Scraper - Fits J.D. RH End                                                                                                                                                                                                                                                     | 1                                                                                                                                                                                                                                                                                                                                                                            |                                                                                                                                                                                                                                                                                                                                                                                                                                                                                                                                                                                                                                                                                                                                    |
| RTCA19566       | TCA19566                                                                            | Cable - Smooth Roller Scraper                                                                                                                                                                                                                                                  | 1                                                                                                                                                                                                                                                                                                                                                                            |                                                                                                                                                                                                                                                                                                                                                                                                                                                                                                                                                                                                                                                                                                                                    |
| RU45916         | 14M7298,<br>U45916                                                                  | Locknut - 10-24 ESNA                                                                                                                                                                                                                                                           | 2                                                                                                                                                                                                                                                                                                                                                                            |                                                                                                                                                                                                                                                                                                                                                                                                                                                                                                                                                                                                                                                                                                                                    |
| RTCU26998       | TCU26998                                                                            | Panel                                                                                                                                                                                                                                                                          | 2                                                                                                                                                                                                                                                                                                                                                                            |                                                                                                                                                                                                                                                                                                                                                                                                                                                                                                                                                                                                                                                                                                                                    |
|                 | Part No.  R03M7251  RMT5159  RMT2342  RMT2340  RMT2341  RMT5158  RTCA19566  RU45916 | Part No.       Part No.         R03M7251       03M7251         RMT5159       MT5159         RMT2342       MT2342         RMT2340       MT2340         RMT2341       MT2341         RMT5158       MT5158         RTCA19566       TCA19566         RU45916       14M7298, U45916 | Part No.Part No.DescriptionR03M725103M7251Bolt - Gr. Roller ScraperRMT5159MT5159Scraper - Fits J.D. LH EndRMT2342MT2342Section - Grooved Scraper 3 ToothRMT2340MT2340Scraper - Fits J.D. CenterRMT2341MT2341Section - Grooved Scraper 4 ToothRMT5158MT5158Scraper - Fits J.D. RH EndRTCA19566TCA19566Cable - Smooth Roller ScraperRU4591614M7298, U45916Locknut - 10-24 ESNA | Part No.         Part No.         Description         Req           R03M7251         03M7251         Bolt - Gr. Roller Scraper         5           RMT5159         MT5159         Scraper - Fits J.D. LH End         1           RMT2342         MT2342         Section - Grooved Scraper 3 Tooth         2           RMT2340         MT2340         Scraper - Fits J.D. Center         1           RMT2341         MT2341         Section - Grooved Scraper 4 Tooth         2           RMT5158         MT5158         Scraper - Fits J.D. RH End         1           RTCA19566         TCA19566         Cable - Smooth Roller Scraper         1           RU45916         14M7298, U45916         Locknut - 10-24 ESNA         2 |