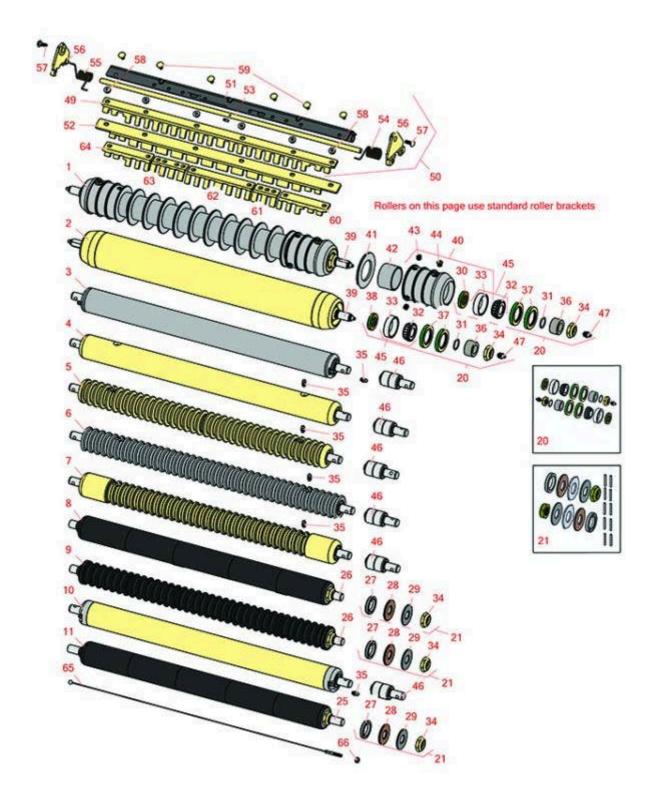

Cutting Unit - Serial up to 030000 Rollers

Cutting Unit - Serial up to 030000 Rollers

|       | R&R<br>Part No.                                                                                                                                                                        | OEM<br>Part No.                  | Description                              | Qty<br>Req | Order<br>Quantity |  |  |  |
|-------|----------------------------------------------------------------------------------------------------------------------------------------------------------------------------------------|----------------------------------|------------------------------------------|------------|-------------------|--|--|--|
| R&R I | Front Rollers                                                                                                                                                                          |                                  |                                          |            |                   |  |  |  |
| 1     | R500512                                                                                                                                                                                | AMT2966,<br>BM25317              | Roller - Grooved Repairable Steel        | 1          |                   |  |  |  |
|       | Detail Description: Constructed with a through shaft and greasable ball bearings. This roller can be repaired by unscrewing the ends and replacing the series of washers and spacers.: |                                  |                                          |            |                   |  |  |  |
| 2     | RAET11263                                                                                                                                                                              | AET11263,<br>AMT2967             | Roller - Smooth Tubular Steel            | 1          |                   |  |  |  |
|       | Detail Description: Constructed with a through shaft, this heavy duty roller uses greasable tapered bearings for extended life.:                                                       |                                  |                                          |            |                   |  |  |  |
| 3     | RAET10111                                                                                                                                                                              | AET10111,<br>AMT2876             | Roller - Smooth Tubular Steel            | 1          |                   |  |  |  |
|       | Detail Description: This tubular steel roller uses greasable "water-pump" style bearings.:                                                                                             |                                  |                                          |            |                   |  |  |  |
| 4     | RAMT1442                                                                                                                                                                               | AMT1442,<br>AMT2878              | Roller - Smooth Solid Steel              | 1          |                   |  |  |  |
|       | Detail Description: Machined from solid steel, this heavy weight roller uses greasable "water-<br>pump" style bearings.:                                                               |                                  |                                          |            |                   |  |  |  |
| 5     | RAET10954                                                                                                                                                                              | AET10954,<br>AMT2875,<br>AMT2879 | Roller - Grooved Machined Solid<br>Steel | 1          |                   |  |  |  |
|       | Detail Description: Machined from solid steel, this heavy weight roller uses greasable "water-pump" style bearings.:                                                                   |                                  |                                          |            |                   |  |  |  |
| 6     | RAMT1061                                                                                                                                                                               | AET10557,<br>AMT1061,<br>AMT2877 | Roller - Grooved Machined Solid<br>Steel | 1          |                   |  |  |  |
|       | Detail Description: Machined from solid steel, this heavy weight roller uses greasable "water pump" style bearings.:                                                                   |                                  |                                          |            |                   |  |  |  |
| 7     | RAMT1443                                                                                                                                                                               | AMT1443,<br>AMT2879              | Roller - Grooved Machined Solid<br>Steel | 1          |                   |  |  |  |
|       | Detail Description: Machined from solid steel, this heavy weight roller uses greasable "water-pump" style bearings. Extended length body.:                                             |                                  |                                          |            |                   |  |  |  |

Cutting Unit - Serial up to 030000 Rollers

|       | R&R<br>Part No.                                                                                                                                                                                                                                   | OEM<br>Part No.                                                                            | Description                           | Qty<br>Req | Order<br>Quantity |  |  |  |
|-------|---------------------------------------------------------------------------------------------------------------------------------------------------------------------------------------------------------------------------------------------------|--------------------------------------------------------------------------------------------|---------------------------------------|------------|-------------------|--|--|--|
| 8     | R120255                                                                                                                                                                                                                                           |                                                                                            | Roller - Smooth UHMW<br>Polyethylene  | 1          |                   |  |  |  |
|       | Detail Description: Machined from solid UHMW, this low maintenance roller uses a 1" solid stainless steel shaft and requires no grease. UHMW material prevents build-up of debris.:                                                               |                                                                                            |                                       |            |                   |  |  |  |
| 9     | R120250                                                                                                                                                                                                                                           |                                                                                            | Roller - Grooved UHMW<br>Polyethylene | 1          |                   |  |  |  |
|       | Detail Description: Machined from solid UHMW, this low maintenance roller rotates around a 1"<br>solid stainless steel shaft and requires no bearings or grease. Patented groove design and<br>smooth UHMW material prevents build-up of debris.: |                                                                                            |                                       |            |                   |  |  |  |
| R&R   | Rear Rollers                                                                                                                                                                                                                                      |                                                                                            |                                       |            |                   |  |  |  |
| 10    | RAMT1060                                                                                                                                                                                                                                          | AMT1060                                                                                    | Roller - Smooth Tubular Steel         | 1          |                   |  |  |  |
|       | Detail Description                                                                                                                                                                                                                                | Detail Description: This tubular steel roller uses greasable "water-pump" style bearings.: |                                       |            |                   |  |  |  |
| 11    | R120260                                                                                                                                                                                                                                           |                                                                                            | Roller - Smooth UHMW<br>Polyethylene  | 1          |                   |  |  |  |
|       | Detail Description: Machined from solid UHMW, this low maintenance roller uses a 1" solid stainless steel shaft and requires no grease. UHMW material prevents build-up of debris.:                                                               |                                                                                            |                                       |            |                   |  |  |  |
| Overl | haul Kit                                                                                                                                                                                                                                          |                                                                                            |                                       |            |                   |  |  |  |
| 20    | RAET10632                                                                                                                                                                                                                                         | AET10632                                                                                   | Overhaul Kit - Roller                 | 1          |                   |  |  |  |
|       | Detail Description: Includes 4 ea: RET15755 Seal; 2 ea: R237-54 O-Ring, R253-122 Seal, R254-78<br>Bearing, R254-79 Cup, R3296-15 Locknut, R471219 Grease Zerk, RET15726 Sleeve, RET15756<br>Seal:                                                 |                                                                                            |                                       |            |                   |  |  |  |
| 21    | R101395                                                                                                                                                                                                                                           |                                                                                            | Overhaul Kit - UHMW Roller            | 1          |                   |  |  |  |
|       | Detail Description: Fits all R&R 2" Dia. Black UHMW Polyethylene Rollers. Includes 10 ea.:<br>R150322 Roll Pins; 2 ea.: R3296-15 Locknuts, R150347T Teflon Seals, R150333 Thrust Washers, &<br>R150334A Bronze Thrust Washers:                    |                                                                                            |                                       |            |                   |  |  |  |
| Othe  | r Parts Available                                                                                                                                                                                                                                 |                                                                                            |                                       |            |                   |  |  |  |
| 25    | R120261                                                                                                                                                                                                                                           |                                                                                            | Shaft - 1 SS Rear Roller              | 1          |                   |  |  |  |
| 26    | R120251                                                                                                                                                                                                                                           |                                                                                            | Shaft - 1 SS Front Roller             | 1          |                   |  |  |  |
|       |                                                                                                                                                                                                                                                   |                                                                                            |                                       |            |                   |  |  |  |

Cutting Unit - Serial up to 030000 Rollers

|    | R&R<br>Part No.                                                                  | OEM<br>Part No.              | Description                    | Qty<br>Req | Order<br>Quantity |  |  |
|----|----------------------------------------------------------------------------------|------------------------------|--------------------------------|------------|-------------------|--|--|
| 27 | R150347T                                                                         |                              | Seal - Nonstick Lip            | 2          |                   |  |  |
| 28 | R150334A                                                                         |                              | Washer - Thrust SAE660 Bronze  | 2          |                   |  |  |
| 29 | R150333                                                                          |                              | Washer - Flat Keyed Outer SS   | 2          |                   |  |  |
| 30 | R253-122                                                                         | 253-122                      | Seal                           | 2          |                   |  |  |
| 31 | R237-54                                                                          | U46731,<br>U6731             | O-Ring - Small                 | 2          |                   |  |  |
| 32 | R254-78                                                                          | JD8188                       | Tapered Bearing Cone           | 2          |                   |  |  |
| 33 | R254-79                                                                          | JD8226                       | Cup - Bearing                  | 2          |                   |  |  |
|    | Detail Description: Use R254-79M installation mandrel to properly install race.: |                              |                                |            |                   |  |  |
| 34 | R3296-15                                                                         | N101345                      | Locknut - 3/4-16 Nylon Jam     | 2          |                   |  |  |
| 35 | R302-5                                                                           | JD7797,<br>JD7842,<br>JD7844 | Fitting - Grease               | 2          |                   |  |  |
| 36 | RET15726                                                                         | ET15726,<br>RET15726         | Sleeve - Wear Hardened         | 2          |                   |  |  |
| 37 | RET15755                                                                         | ET15755                      | Seal - Oil                     | 4          |                   |  |  |
| 38 | RET15756                                                                         | ET15756,<br>MT1739,<br>MT739 | Seal                           | 2          |                   |  |  |
| 39 | RET17515                                                                         | ET17515                      | Shaft - Roller                 | 1          |                   |  |  |
| 40 | R500511                                                                          |                              | Roller End - Threaded 3        | 2          |                   |  |  |
| 41 | R150673                                                                          |                              | Washer - 3 Repairable Roller   | 11         |                   |  |  |
| 42 | R150676                                                                          |                              | Spacer - 2-3/4 Dia x 1-1/4 L   | 10         |                   |  |  |
| 43 | R150691                                                                          |                              | Screw - Set Nyloc 3/8-16 x 3/8 | 4          |                   |  |  |
| 44 | R170714                                                                          | E14814                       | Fitting - Pressure Relief      | 2          |                   |  |  |

Cutting Unit - Serial up to 030000 Rollers

|    | R&R<br>Part No.                                                                      | OEM<br>Part No.                         | Description                  | Qty<br>Req | Order<br>Quantity |  |  |
|----|--------------------------------------------------------------------------------------|-----------------------------------------|------------------------------|------------|-------------------|--|--|
| 45 | R500534                                                                              |                                         | Bearing - with Cup           | 2          |                   |  |  |
|    | Detail Description: Kit includes: 1 ea R254-78- Bearing Cone & R254-79 Bearing Cone: |                                         |                              |            |                   |  |  |
| 46 | RAA35741                                                                             | AA35741,<br>AET10129,<br>TCA22836       | Bearing                      | 2          |                   |  |  |
|    | Detail Description: 1/4"                                                             | ' Side Hole:                            |                              |            |                   |  |  |
| 47 | R471219                                                                              | 471219,<br>471231,<br>JD7759,<br>JD7798 | Zerk - Grease                | 2          |                   |  |  |
| 49 | R500558                                                                              |                                         | Scraper - Grooved Roller     | 1          |                   |  |  |
|    | Detail Description: 1 Piece Scraper fits OEM AET11262 & AMT2966 Grooved Roller:      |                                         |                              |            |                   |  |  |
| 50 | R500559                                                                              | BM18680,<br>MT18680                     | Scraper Kit - Grooved Roller | 1          |                   |  |  |
|    | Detail Description: Fits John Deere AET11262 & AMT2966 Grooved Roller Only:          |                                         |                              |            |                   |  |  |
| 50 | R500573                                                                              |                                         | Scraper Kit - SET/5          | 1          |                   |  |  |
|    | Detail Description: Fits R&R R500512 Roller Only & Incl R500572 Scraper:             |                                         |                              |            |                   |  |  |
| 51 | R500571                                                                              | MT2369                                  | Bar - Scraper                | 1          |                   |  |  |
| 52 | R500572                                                                              |                                         | Scraper - Fits R500512 Only  | 1          |                   |  |  |
| 53 | RET17757                                                                             | ET11757,<br>ET17757                     | Pin - Scraper                | 1          |                   |  |  |
| 54 | RET17629                                                                             | ET17629                                 | Spring - Torsion LH          | 1          |                   |  |  |
| 55 | RET17630                                                                             | ET17630                                 | Spring - Torsion RH          | 1          |                   |  |  |
| 56 | RMT2407                                                                              | MT2407                                  | Bracket - Roller Scraper     | 2          |                   |  |  |
| 57 | R03M7221                                                                             | 03M7221                                 | Bolt - Carriage M6 x 16      | 5          |                   |  |  |
| 58 | R14M7303                                                                             | 14M7303                                 | Nut - 6mm x 1.0 Flanged      | 5          |                   |  |  |
|    |                                                                                      |                                         |                              |            |                   |  |  |

Cutting Unit - Serial up to 030000 Rollers

|    | R&R<br>Part No. | OEM<br>Part No.    | Description                       | Qty<br>Req | Order<br>Quantity |
|----|-----------------|--------------------|-----------------------------------|------------|-------------------|
| 59 | R03M7251        | 03M7251            | Bolt - Gr. Roller Scraper         | 5          |                   |
| 60 | RMT5159         | MT5159             | Scraper - Fits J.D. LH End        | 1          |                   |
| 61 | RMT2342         | MT2342             | Section - Grooved Scraper 3 Tooth | 2          |                   |
| 62 | RMT2340         | MT2340             | Scraper - Fits J.D. Center        | 1          |                   |
| 63 | RMT2341         | MT2341             | Section - Grooved Scraper 4 Tooth | 2          |                   |
| 64 | RMT5158         | MT5158             | Scraper - Fits J.D. RH End        | 1          |                   |
| 65 | RTCA19566       | TCA19566           | Cable - Smooth Roller Scraper     | 1          |                   |
| 66 | RU45916         | 14M7298,<br>U45916 | Locknut - 10-24 ESNA              | 2          |                   |