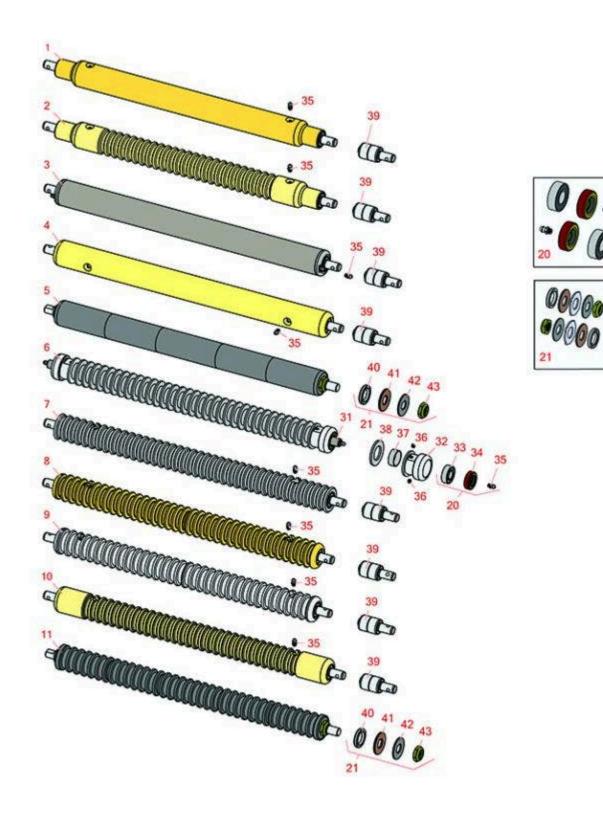

Rollers

| R&R<br>Products |                          | Replaces John Deere 220A Walk-Behind<br>Greens Mower Parts<br>Cutting Unit<br>Rollers |                        |                                           |              |                   |
|-----------------|--------------------------|---------------------------------------------------------------------------------------|------------------------|-------------------------------------------|--------------|-------------------|
|                 | R&R<br>Part No.          |                                                                                       | OEM<br>Part No.        | Description                               | Qty<br>Req   | Order<br>Quantity |
| R&R             | Rollers to fit           | : 180A                                                                                |                        |                                           |              |                   |
| 1               | RAMT2318                 |                                                                                       | AMT2318                | Roller - Smooth Solid Steel               | 0            |                   |
|                 | Tech Note:<br>bearings.: | Machined fron                                                                         | n solid steel, this he | eavy weight roller uses greasable "water- | -pump" style |                   |
| 2               | RAMT2305                 |                                                                                       | AMT2305                | Roller - Grooved Solid Steel              | 0            |                   |

*Tech Note: Machined from solid steel, this heavy weight roller uses greasable "water-pump" style bearings.:* 

R&R Rollers to fit 220 & 220A

| 3 | RAET10111                     | AET10111,<br>AMT2876 | Roller - Smooth Tubular Steel | 0 |
|---|-------------------------------|----------------------|-------------------------------|---|
|   | Taala Natas Thia turbulan ata |                      |                               |   |

Tech Note: This tubular steel roller uses greasable "water-pump" style bearings.:

| 4 <b>RAMT1442</b> AMT1442, Roller - Smooth Solid Steel 0 |  |
|----------------------------------------------------------|--|
|----------------------------------------------------------|--|

*Tech Note: Machined from solid steel, this heavy weight roller uses greasable "water-pump" style bearings.:* 

| 5 | R101336                                                                                                                                                                    | Roller - Smooth UHMW<br>Polyethylene | 0 |  |
|---|----------------------------------------------------------------------------------------------------------------------------------------------------------------------------|--------------------------------------|---|--|
|   | Tech Note: Machined from solid UHMW, this low maintenance roller uses a 1" solid stainless steel shaft and requires no grease. UHMW material prevents build-up of debris.: |                                      |   |  |

| 6 | R68527R                  |                                  | Roller - Grooved Repairable Steel                                            | 0     |
|---|--------------------------|----------------------------------|------------------------------------------------------------------------------|-------|
|   |                          | 0,00                             | easable ball bearings, this roller can be<br>series of washers and spacers.: |       |
| 7 | RAMT1061                 | AET10557,<br>AMT1061,<br>AMT2877 | Roller - Grooved Machined Solid<br>Steel                                     | 0     |
|   | Tech Note: Machined from | solid steel this heavy we        | sight roller uses greasable "water-numn"                                     | style |

Tech Note: Machined from solid steel, this heavy weight roller uses greasable "water-pump" style bearings.:

| Repro                                                                                                                                                                                                                 | & R<br>ducts                                                                                                                                                                                                                             | Replaces John Do<br>Greens Mower P<br>Cutting Unit<br>Rollers | eere 220A Walk-Behind<br>arts                            |            |                   |  |  |  |
|-----------------------------------------------------------------------------------------------------------------------------------------------------------------------------------------------------------------------|------------------------------------------------------------------------------------------------------------------------------------------------------------------------------------------------------------------------------------------|---------------------------------------------------------------|----------------------------------------------------------|------------|-------------------|--|--|--|
|                                                                                                                                                                                                                       | R&R<br>Part No.                                                                                                                                                                                                                          | OEM<br>Part No.                                               | Description                                              | Qty<br>Req | Order<br>Quantity |  |  |  |
| 8                                                                                                                                                                                                                     | RAET10954                                                                                                                                                                                                                                | AET10954,<br>AMT2875,<br>AMT2879                              | Roller - Grooved Machined Solid<br>Steel                 | 0          |                   |  |  |  |
|                                                                                                                                                                                                                       | Tech Note: Machined from solid steel, this heavy weight roller uses greasable "water-pump" style<br>bearings.:                                                                                                                           |                                                               |                                                          |            |                   |  |  |  |
| 9                                                                                                                                                                                                                     | R500611                                                                                                                                                                                                                                  |                                                               | Roller - Grooved Machined Solid<br>Aluminum              | 0          |                   |  |  |  |
| Tech Note: Machined from solid aluminum, this light weight roller uses greasable "water-pump"<br>style bearings.:                                                                                                     |                                                                                                                                                                                                                                          |                                                               |                                                          |            |                   |  |  |  |
| 10                                                                                                                                                                                                                    | RAMT1443                                                                                                                                                                                                                                 | AMT1443,<br>AMT2879                                           | Roller - Grooved Machined Solid<br>Steel                 | 0          |                   |  |  |  |
|                                                                                                                                                                                                                       |                                                                                                                                                                                                                                          | lachined from solid steel, this he<br>tended length body.:    | avy weight roller uses greasable "water-pum <sub>l</sub> | o" style   |                   |  |  |  |
| 11                                                                                                                                                                                                                    | R101330                                                                                                                                                                                                                                  |                                                               | Roller - Grooved UHMW<br>Polyethylene                    | 0          |                   |  |  |  |
|                                                                                                                                                                                                                       | Tech Note: Machined from solid UHMW, this low maintenance roller rotates around a 1" solid<br>stainless steel shaft and requires no bearings or grease. Patented groove design and smooth<br>UHMW material prevents build-up of debris.: |                                                               |                                                          |            |                   |  |  |  |
| Overl                                                                                                                                                                                                                 | haul Kits                                                                                                                                                                                                                                |                                                               |                                                          |            |                   |  |  |  |
| 20                                                                                                                                                                                                                    | R100130                                                                                                                                                                                                                                  |                                                               | Overhaul Kit - Roller                                    | 1          |                   |  |  |  |
|                                                                                                                                                                                                                       | Tech Note: Includes 2 ea.: R302-5 Grease Fittings, R303558 Bearings, & R305115 Seals:                                                                                                                                                    |                                                               |                                                          |            |                   |  |  |  |
| 21                                                                                                                                                                                                                    | R101395                                                                                                                                                                                                                                  |                                                               | Overhaul Kit - UHMW Roller                               | 1          |                   |  |  |  |
| Tech Note: Fits all R&R 2" Dia. Black UHMW Polyethylene Rollers. Includes 10 ea.: R150322 Roll<br>Pins; 2 ea.: R3296-15 Locknuts, R150347T Teflon Seals, R150333 Thrust Washers, & R150334A<br>Bronze Thrust Washers: |                                                                                                                                                                                                                                          |                                                               |                                                          |            |                   |  |  |  |
| Othe                                                                                                                                                                                                                  | r Parts Avail                                                                                                                                                                                                                            | able                                                          |                                                          |            |                   |  |  |  |
| 31                                                                                                                                                                                                                    | R102030                                                                                                                                                                                                                                  | ET16251                                                       | Shaft - Front Roller                                     | 1          |                   |  |  |  |
| 32                                                                                                                                                                                                                    | R150650                                                                                                                                                                                                                                  |                                                               | Roller End - 2 Repairable                                | 2          |                   |  |  |  |
|                                                                                                                                                                                                                       |                                                                                                                                                                                                                                          |                                                               |                                                          |            |                   |  |  |  |

## Replaces John Deere 220A Walk-Behind Greens Mower Parts

Cutting Unit Rollers

|    | R&R<br>Part No.            | OEM<br>Part No.                   | Description                   | Qty<br>Req | Order<br>Quantity |
|----|----------------------------|-----------------------------------|-------------------------------|------------|-------------------|
| 33 | R303558                    | ET15220                           | Bearing - Roller              | 2          |                   |
| 34 | R305115                    | ET15219                           | Seal - Roller                 | 2          |                   |
| 35 | R302-5                     | JD7797,<br>JD7842,<br>JD7844      | Fitting - Grease              | 2          |                   |
| 36 | R150690                    |                                   | Screw - Set 1/4-20 x 1/4      | 4          |                   |
| 37 | R150651                    |                                   | Spacer - 2-3/8 Roller         | 34         |                   |
| 38 | R150653                    |                                   | Washer - 2-3/8 Roller         | 0          |                   |
| 39 | RAA35741                   | AA35741,<br>AET10129,<br>TCA22836 | Bearing                       | 2          |                   |
|    | Tech Note: 1/4" Side Hole: |                                   |                               |            |                   |
| 40 | R150347T                   |                                   | Seal - Nonstick Lip           | 2          |                   |
| 41 | R150334A                   |                                   | Washer - Thrust SAE660 Bronze | 2          |                   |
| 42 | R150333                    |                                   | Washer - Flat Keyed Outer SS  | 2          |                   |
| 43 | R3296-15                   | N101345                           | Locknut - 3/4-16 Nylon Jam    | 2          |                   |
|    |                            |                                   |                               |            |                   |