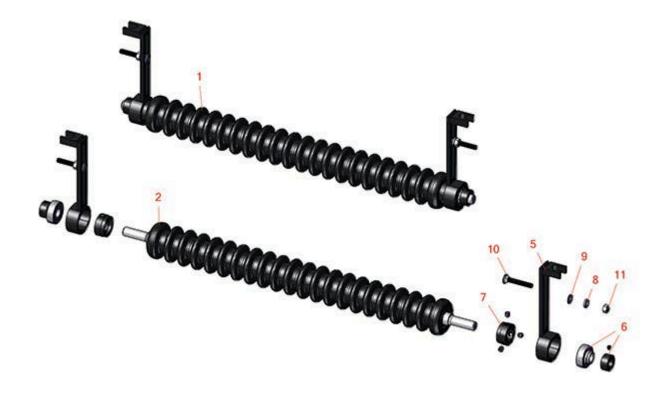

## Replaces John Deere 220A Walk-Behind Greens Mower Parts

Cutting Unit Minuteman Roller System

|      | R&R<br>Part No.                                                                                                                                                              | OEM<br>Part No. | Description                              | Qty<br>Req | Order<br>Quantity |
|------|------------------------------------------------------------------------------------------------------------------------------------------------------------------------------|-----------------|------------------------------------------|------------|-------------------|
| Comp | olete Minuteman Roll                                                                                                                                                         | er Systems      |                                          |            |                   |
| 1    | RMD5001                                                                                                                                                                      |                 | Minuteman Front Grooved Roller<br>System | 1          |                   |
|      | Tech Note: Complete roller systems include roller, two brackets with bearings and mounting hardware. Complete roller systems include roller and two brackets with bearings.: |                 |                                          | 3          |                   |
| Minu | teman Rollers Only                                                                                                                                                           |                 |                                          |            |                   |
| 2    | RM511                                                                                                                                                                        |                 | Minuteman Grooved Roller Only - 22 in    | 1          |                   |
|      | Tech Note: Use with Minuteman Roller Bracket System Only:                                                                                                                    |                 |                                          |            |                   |
| Othe | r Parts Available                                                                                                                                                            |                 |                                          |            |                   |
| 5    | RJ121A                                                                                                                                                                       |                 | Bracket - Front LH/RH Extended           | 2          |                   |
| 6    | RMMB157                                                                                                                                                                      |                 | Bearing w/Locking Collar                 | 2          |                   |
| 7    | RMM3                                                                                                                                                                         |                 | End Hub - 7/8 ID                         | 2          |                   |
| 8    | R446136                                                                                                                                                                      |                 | Washer - Lock 5/16 Zinc                  | 2          |                   |
| 9    | R453009                                                                                                                                                                      | 24H1136         | Washer - Flat 5/16 SAE                   | 2          |                   |
| 10   | RMM602                                                                                                                                                                       |                 | Bolt - Carriage 5/16-18 x 2 Gr 5         | 2          |                   |
| 11   | RMM603                                                                                                                                                                       |                 | Nut - Hex 5/16-18                        | 2          |                   |
|      |                                                                                                                                                                              |                 |                                          |            |                   |