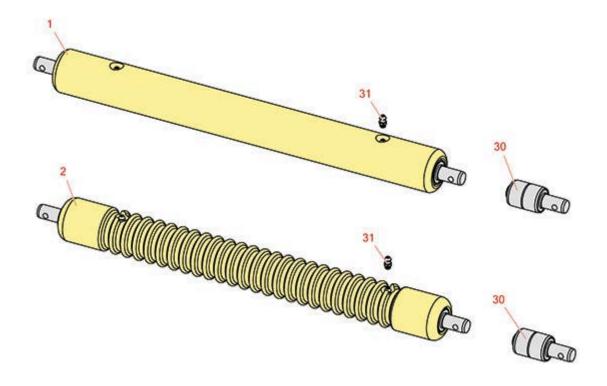

## Replaces John Deere 180C Walk-Behind Greens Mower Parts

Cutting Unit Rollers

|                         | R&R<br>Part No.                | OEM<br>Part No.                   | Description                                     | Qty<br>Req | Order<br>Quantity |
|-------------------------|--------------------------------|-----------------------------------|-------------------------------------------------|------------|-------------------|
| R&R Rollers to Fit 180C |                                |                                   |                                                 |            |                   |
| 1                       | RAMT2786                       | AMT2786,<br>AMT2981               | Roller - Smooth Solid Steel                     | 0          |                   |
|                         | Tech Note: Machined bearings.: | d from solid steel, this          | heavy weight roller uses greasable "water-pump" | style      |                   |
| 2                       | RAMT2784                       | AMT2979                           | Roller - Grooved Machined Solid Steel           | 1          |                   |
|                         | Tech Note: Machined bearings.: | d from solid steel, this          | heavy weight roller uses greasable "water-pump" | style      |                   |
| Other Parts Available   |                                |                                   |                                                 |            |                   |
| 30                      | RAA35741                       | AA35741,<br>AET10129,<br>TCA22836 | Bearing                                         | 2          |                   |
|                         | Tech Note: 1/4" Side Hole:     |                                   |                                                 |            |                   |
| 31                      | R302-5                         | JD7797,<br>JD7842,<br>JD7844      | Fitting - Grease                                | 2          |                   |