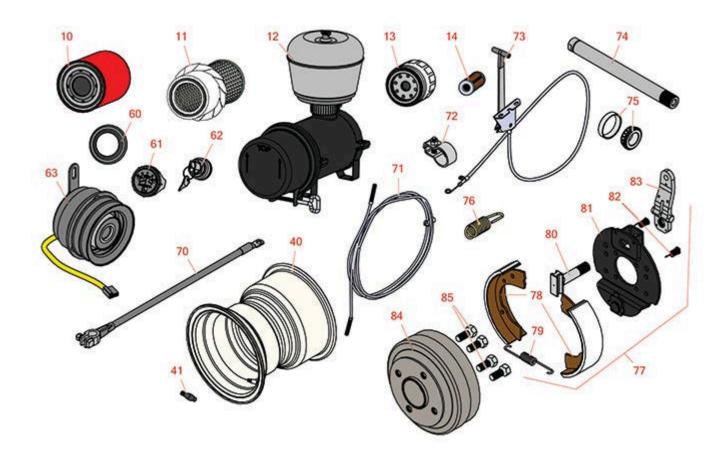

Traction Unit Traction Unit

Traction Unit Traction Unit

|        | R&R<br>Part No. | OEM<br>Part No.                                               | Description                  | Qty<br>Req | Order<br>Quantity |
|--------|-----------------|---------------------------------------------------------------|------------------------------|------------|-------------------|
| Filter | rs              |                                                               |                              |            |                   |
| 10     | R86-3010        | 108046,<br>281370,<br>522972,<br>549587,<br>549597,<br>925023 | Baldwin Hydraulic Oil Filter | 1          |                   |
| 11     | RRF10201        | 148077,<br>502619,<br>838558                                  | SilverGuard Air Filter       | 1          |                   |
| 11     | R33-1300        | 148077,<br>502619,<br>838558                                  | Baldwin Filter - Air Element | 1          |                   |
| 12     | R8-2329         | 122089                                                        | Air Cleaner - w/Pre Cleaner  | 1          |                   |
| 13     | R42-9030        | 550556,<br>554011                                             | Baldwin Oil Filter - Engine  | 1          |                   |
| 14     | R550489         | 1523143560,<br>1523143563,<br>5001190,<br>550489              | Baldwin Fuel Filter          | 1          |                   |
| 14     | RRF10517        | 550489                                                        | SilverGuard Fuel Filter      | 1          |                   |
| Tires  |                 |                                                               |                              |            |                   |
| 40     | R121704         | 121704                                                        | Wheel - with Valve Stem      | 3          |                   |
| 41     | R232-27         | 232-27,<br>360111                                             | Stem - Valve w/ Cap          | 3          |                   |
| Gaug   | es and Controls |                                                               |                              |            |                   |
| 60     | R162723         | 162723,<br>358825                                             | Meter - Hour                 | 1          |                   |
| 61     | R33-0990        | 107917                                                        | Meter - Amp                  | 1          |                   |
|        |                 |                                                               |                              |            |                   |

Traction Unit Traction Unit

|      | R&R<br>Part No.                                                                                                                             | OEM<br>Part No.    | Description                           | Qty<br>Req | Order<br>Quantity |  |  |
|------|---------------------------------------------------------------------------------------------------------------------------------------------|--------------------|---------------------------------------|------------|-------------------|--|--|
| 62   | R27-2360                                                                                                                                    | 1000348,<br>131095 | Switch - Key 6 Lead 9/16 Mount        | 1          |                   |  |  |
| 63   | R395282                                                                                                                                     | 395282,<br>5000619 | Clutch - Electric H.D.                | 1          |                   |  |  |
| Othe | Other Parts Available                                                                                                                       |                    |                                       |            |                   |  |  |
| 70   | R153244                                                                                                                                     | 153244             | Cable - Battery Negative              | 1          |                   |  |  |
| 71   | R364226                                                                                                                                     | 364226             | Cable - Steering                      | 1          |                   |  |  |
| 72   | R364902                                                                                                                                     | 364902             | Clamp - Torsion Spring 1-3/8          | 1          |                   |  |  |
| 73   | R131966                                                                                                                                     | 131966             | Control - Throttle                    | 1          |                   |  |  |
| 74   | R337358                                                                                                                                     | 337358             | Axle - Steering                       | 1          |                   |  |  |
| 75   | R500596                                                                                                                                     | 500596             | Tapered Bearing Set - Cup and<br>Cone | 2          |                   |  |  |
| 76   | R364164                                                                                                                                     | 364164             | Spring                                | 1          |                   |  |  |
| 77   | R501307                                                                                                                                     | 501307             | Brake Assy                            | 2          |                   |  |  |
|      | Detail Description: Includes: 2ea: R353868 Spring; 1 ea: R130191 Plate, R353869 Spring,<br>R501150 Shoes, R546516 Camshaft & R554526 Lever: |                    |                                       |            |                   |  |  |
| 78   | R501150                                                                                                                                     | 501150             | Shoe - Brake Set / 2                  | 2          |                   |  |  |
| 79   | R353869                                                                                                                                     | 353869,<br>555714  | Spring - Shoe Return                  | 2          |                   |  |  |
| 80   | R546516                                                                                                                                     | 546516             | Camshaft - Brake                      | 2          |                   |  |  |
| 81   | R130191                                                                                                                                     | 130191             | Plate - Brake Support                 | 2          |                   |  |  |
| 82   | R353868                                                                                                                                     | 353868             | Spring - Shoe Hold Down               | 2          |                   |  |  |
| 83   | R554526                                                                                                                                     | 501151,<br>554526  | Lever - Brake                         | 2          |                   |  |  |
| 84   | R207461                                                                                                                                     | 207461             | Drum - Brake                          | 2          |                   |  |  |

Traction Unit Traction Unit

| ltem <b>R&amp;R</b> | OEM      | Description  | Qty | Order    |
|---------------------|----------|--------------|-----|----------|
| No <b>Part No.</b>  | Part No. |              | Req | Quantity |
| 85 <b>R353914</b>   | 353914   | Bolt - Wheel | 4   |          |