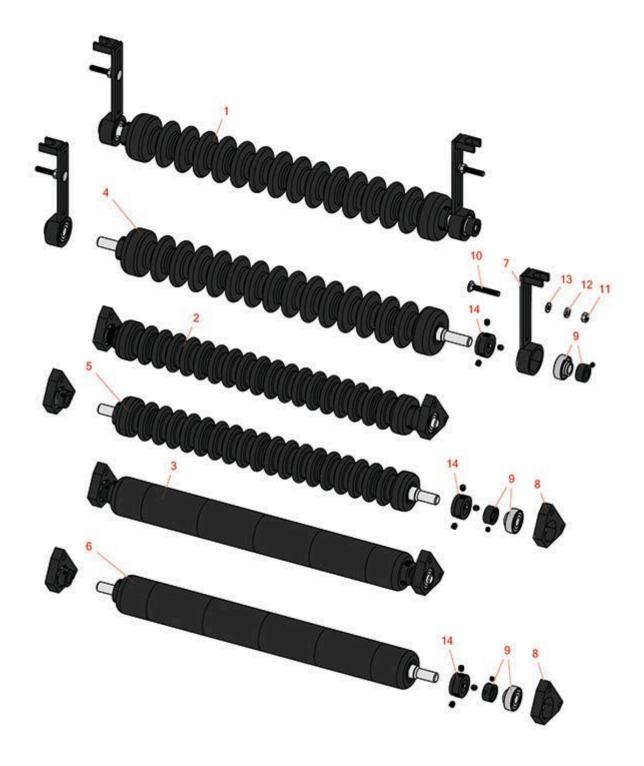

## Replaces Jacobsen LF-3800 Parts

7" Reel Units Minuteman Roller System

|                                                                    | R&R                                    | OEM                                                                                                          |                                       | Qty | Order    |  |  |  |  |
|--------------------------------------------------------------------|----------------------------------------|--------------------------------------------------------------------------------------------------------------|---------------------------------------|-----|----------|--|--|--|--|
| No                                                                 | Part No.                               | Part No.                                                                                                     | Description                           | Req | Quantity |  |  |  |  |
| Complete Minuteman Roller Systems                                  |                                        |                                                                                                              |                                       |     |          |  |  |  |  |
| 1                                                                  | RMJ3301                                |                                                                                                              | Minuteman Front Grooved Roller System | 0   |          |  |  |  |  |
|                                                                    |                                        | etail Description: Complete roller systems include roller, two brackets with bearings and ounting hardware.: |                                       |     |          |  |  |  |  |
| 2                                                                  | RMJ3302                                |                                                                                                              | Minuteman Rear Grooved Roller System  | 0   |          |  |  |  |  |
|                                                                    | Detail Description:<br>mounting hardwa |                                                                                                              |                                       |     |          |  |  |  |  |
| 3                                                                  | RMJ3303                                |                                                                                                              | Minuteman Rear Smooth Roller System   | 0   |          |  |  |  |  |
|                                                                    | Detail Description:<br>mounting hardwa |                                                                                                              |                                       |     |          |  |  |  |  |
| Minu                                                               | teman Rollers Onl                      | у                                                                                                            |                                       |     |          |  |  |  |  |
| 4                                                                  | RM528                                  |                                                                                                              | Minuteman Grooved Roller Only         | 0   |          |  |  |  |  |
|                                                                    | Detail Description:                    | Use with Minuten                                                                                             | nan Roller Bracket System Only:       |     |          |  |  |  |  |
| 5                                                                  | RM515                                  |                                                                                                              | Minuteman Grooved Roller Only         | 0   |          |  |  |  |  |
| Detail Description: Use with Minuteman Roller Bracket System Only: |                                        |                                                                                                              |                                       |     |          |  |  |  |  |
| 6                                                                  | RM516                                  |                                                                                                              | Minuteman Smooth Roller Only          | 0   |          |  |  |  |  |
|                                                                    | Detail Description:                    |                                                                                                              |                                       |     |          |  |  |  |  |
| Othe                                                               | r Parts Available                      |                                                                                                              |                                       |     |          |  |  |  |  |
| 7                                                                  | RJ121A                                 |                                                                                                              | Bracket - Front LH/RH Extended        | 2   |          |  |  |  |  |
| 8                                                                  | RJ133                                  |                                                                                                              | Bracket - Rear                        | 2   |          |  |  |  |  |
| 9                                                                  | RMMB157                                |                                                                                                              | Bearing w/Locking Collar              | 2   |          |  |  |  |  |
| 10                                                                 | RMM602                                 |                                                                                                              | Bolt - Carriage 5/16-18 x 2 Gr 5      | 2   |          |  |  |  |  |
| 11                                                                 | RMM603                                 |                                                                                                              | Nut - Hex 5/16-18                     | 2   |          |  |  |  |  |
| 12                                                                 | R446136                                | 446134,<br>446136                                                                                            | Washer - Lock 5/16 Zinc               | 2   |          |  |  |  |  |

## Replaces Jacobsen LF-3800 Parts 7" Reel Units

| Item R&R |          | Minuteman Roller System<br>OEM                      |                        | Qty | Order    |
|----------|----------|-----------------------------------------------------|------------------------|-----|----------|
| No       | Part No. | Part No.                                            | Description            | Req | Quantity |
| 13       | R453009  | 3256-23,<br>452004,<br>452006,<br>452008,<br>453009 | Washer - Flat 5/16 SAE | 2   |          |
| 14       | RMM3     |                                                     | End Hub - 7/8 ID       | 2   |          |