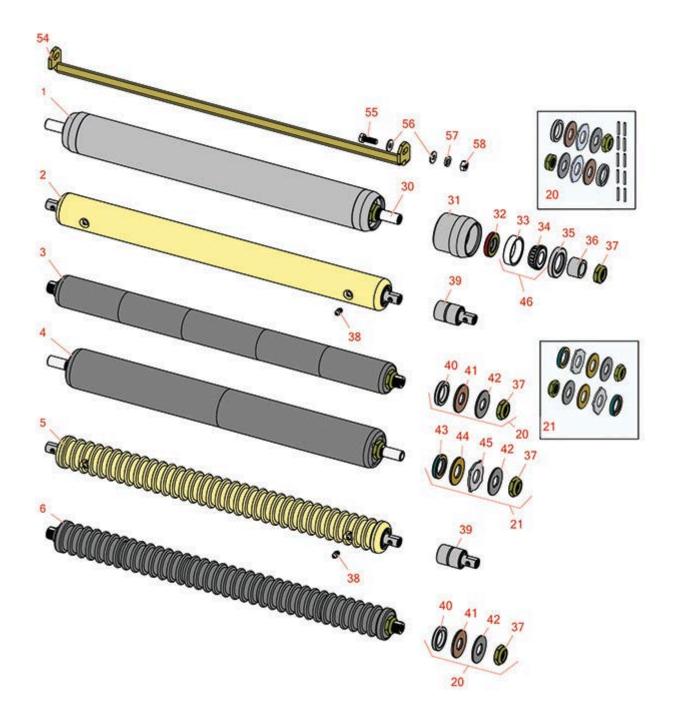

| R    | ducts 5"                                                                                                                                                                                                                                                                  | <b>eplaces Jacobs</b><br>' Reel Units<br>ear Rollers | sen LF-3800 Parts                           |            |                  |  |
|------|---------------------------------------------------------------------------------------------------------------------------------------------------------------------------------------------------------------------------------------------------------------------------|------------------------------------------------------|---------------------------------------------|------------|------------------|--|
|      | R&R<br>Part No.                                                                                                                                                                                                                                                           | OEM<br>Part No.                                      | Description                                 | Qty<br>Req | Orde<br>Quantity |  |
| R&R  | Rear Rollers                                                                                                                                                                                                                                                              |                                                      |                                             |            |                  |  |
| 1    | R100105                                                                                                                                                                                                                                                                   | 100105,<br>1002446,<br>1003728                       | Roller - Smooth Heavy Duty Tubular<br>Steel | 0          |                  |  |
|      | Detail Description<br>bearings for ext                                                                                                                                                                                                                                    |                                                      |                                             |            |                  |  |
| 2    | R68597                                                                                                                                                                                                                                                                    | 68597                                                | Roller - Smooth Solid Steel                 | 0          |                  |  |
|      | Detail Description: Machined from solid steel, this heavy weight roller uses greasable "water pump" style bearings.:                                                                                                                                                      |                                                      |                                             |            |                  |  |
| 3    | R101335                                                                                                                                                                                                                                                                   |                                                      | Roller - Smooth UHMW Polyethylene           | 0          |                  |  |
|      | Detail Description: Machined from solid UHMW, this low maintenance roller uses a 1" solid stainless steel shaft and requires no grease. UHMW material prevents build-up of debris.:                                                                                       |                                                      |                                             |            |                  |  |
| 4    | R1013662                                                                                                                                                                                                                                                                  |                                                      | Roller - Smooth UHMW Polyethylene           | 0          |                  |  |
|      | Detail Description: Machined from solid UHMW, this low maintenance roller uses a 1" solid stainless steel shaft and requires no grease. UHMW material prevents build-up of debris.:                                                                                       |                                                      |                                             |            |                  |  |
| 5    | R101120                                                                                                                                                                                                                                                                   | 101120,<br>68580                                     | Roller - Grooved Machined Solid<br>Steel    | 0          |                  |  |
|      | Detail Description: Machined from solid steel, this heavy weight roller uses greasable "water pump" style bearings.:                                                                                                                                                      |                                                      |                                             |            |                  |  |
| 6    | R101337                                                                                                                                                                                                                                                                   |                                                      | Roller - Grooved UHMW<br>Polyethylene       | 0          |                  |  |
|      | Detail Description: Machined from solid UHMW, this low maintenance roller rotates around a 1" solid stainless steel shaft and requires no bearings or grease. Patented groove design and smooth UHMW material prevents build-up of debris. Shaft length measures 26-3/4": |                                                      |                                             |            |                  |  |
| Over | haul Kits                                                                                                                                                                                                                                                                 |                                                      |                                             |            |                  |  |
| 20   | R101395                                                                                                                                                                                                                                                                   | 100139,<br>101395                                    | Overhaul Kit - UHMW Roller                  | 1          |                  |  |
|      | Detail Description: Fits all R&R 2" Dia. Black UHMW Polyethylene Rollers. Includes 10 ea.:<br>R150322 Roll Pins; 2 ea.: R3296-15 Locknuts, R150347T Teflon Seals, R150333 Thrust Washers, &<br>R150334A Bronze Thrust Washers:                                            |                                                      |                                             |            |                  |  |

Seal - Nonstick Lip

Washer - Thrust SAE660 Bronze

Washer - Flat Keyed Outer SS

2

2

2

40 R150347T

42 R150333

R150334A

41

| R   | & R<br>ducts | <b>Replaces Jacobsen</b><br>5" Reel Units<br>Rear Rollers | LF-3800 Parts                      |     |          |
|-----|--------------|-----------------------------------------------------------|------------------------------------|-----|----------|
|     | R&R          | OEM                                                       | Description                        | Qty | Order    |
| INO | Part No.     | Part No.                                                  | Description                        | Req | Quantity |
| 43  | R1503470     |                                                           | Seal - Inner Wiper                 | 2   |          |
| 44  | R1503471     |                                                           | Washer - Thrust SAE660 Bronze      | 2   |          |
| 45  | R1503230     |                                                           | Washer - Thrust Outer Keyed        | 2   |          |
| 46  | R500534      | 500534,<br>R500534                                        | Bearing - with Cup                 | 2   |          |
|     | Detail Descr | ription: Kit includes: 1 ea R254-78- Bec                  | aring Cone & R254-79 Bearing Cone: |     |          |

| 54 <b>R338735</b> | 338735                                              | Scraper - Rear Roller       | 1 |
|-------------------|-----------------------------------------------------|-----------------------------|---|
| 55 <b>R400186</b> | 400186                                              | Bolt - Hex HD 5/16-18 x 7/8 | 2 |
| 56 <b>R310266</b> | 310266,<br>452004,<br>452006,<br>452008             | Washer - Flat 5/16 USS      | 2 |
| 56 <b>R453009</b> | 3256-23,<br>452004,<br>452006,<br>452008,<br>453009 | Washer - Flat 5/16 SAE      | 0 |
| 57 <b>R446136</b> | 446134,<br>446136                                   | Washer - Lock 5/16 Zinc     | 2 |
| 58 <b>R443106</b> | 443106                                              | Nut - 5/16-18 Y/Zinc Plated | 2 |
|                   |                                                     |                             |   |