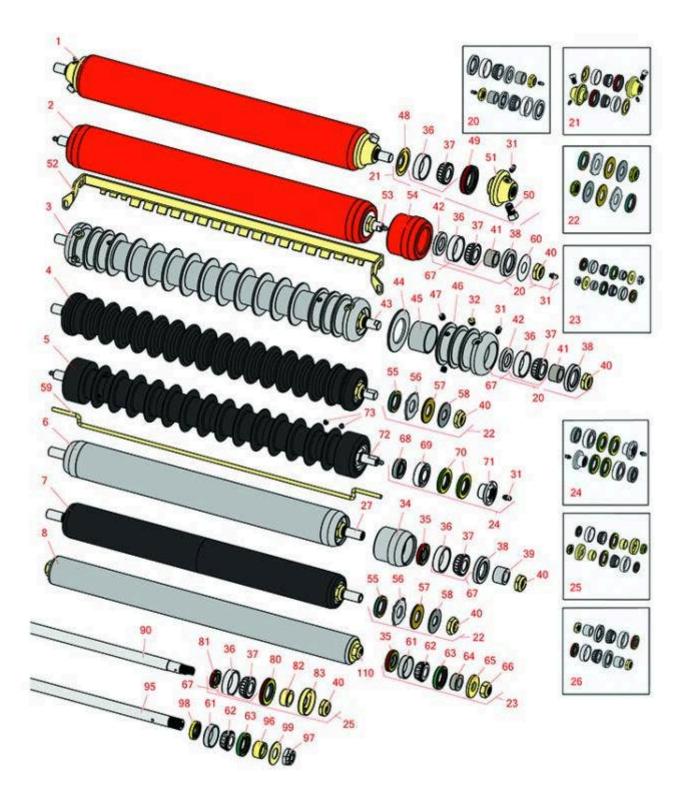

#### **Replaces Jacobsen LF-3400 Parts**

7" Reel Units Rollers

Order

Qty

7" Reel Units Rollers

|       | Part No.                                                                                                                                                                                                                           | Part No.                       | Description                                  | Qty<br>Req | Quantity |  |  |
|-------|------------------------------------------------------------------------------------------------------------------------------------------------------------------------------------------------------------------------------------|--------------------------------|----------------------------------------------|------------|----------|--|--|
| R&R I | Front Rollers                                                                                                                                                                                                                      |                                |                                              |            |          |  |  |
| 1     | R700530                                                                                                                                                                                                                            | 132202                         | Roller - Smooth Tubular Steel                | 0          |          |  |  |
|       | Tech Note: Constru<br>bearings for exten                                                                                                                                                                                           |                                | this heavy-duty roller uses greasable tapere | ed         |          |  |  |
| 2     | R700535                                                                                                                                                                                                                            |                                | Roller - Smooth Tubular Steel                | 0          |          |  |  |
|       | Tech Note: Constructed with a through shaft, this heavy duty roller uses greasable tapered bearings for extended life.:                                                                                                            |                                |                                              |            |          |  |  |
| 3     | R100100                                                                                                                                                                                                                            | 123268                         | Roller - Grooved Repairable Steel            | 0          |          |  |  |
|       | Tech Note: Constru<br>repaired by unscre                                                                                                                                                                                           | be                             |                                              |            |          |  |  |
| 4     | R1013602                                                                                                                                                                                                                           |                                | Roller - Grooved UHMW<br>Polyethylene        | 0          |          |  |  |
|       | Tech Note: Machined from solid UHMW, this low maintenance roller rotates around a 1" solid stainless steel shaft and requires no bearings or grease. Patented groove design and smooth UHMW material prevents build-up of debris.: |                                |                                              |            |          |  |  |
| 5     | R1013670                                                                                                                                                                                                                           |                                | Roller - Grooved UHMW<br>Polyethylene        | 0          |          |  |  |
|       | Tech Note: Machined from solid UHMW plastic that prevents build-up of debris. This roller has a patented deep groove design and turns on precision stainless ball bearings.:                                                       |                                |                                              |            |          |  |  |
| R&R I | Rear Rollers                                                                                                                                                                                                                       |                                |                                              |            |          |  |  |
| 6     | R100105                                                                                                                                                                                                                            | 100105,<br>1002446,<br>1003728 | Roller - Smooth Heavy Duty<br>Tubular Steel  | 0          |          |  |  |
|       | Tech Note: Construextended life. This                                                                                                                                                                                              | for                            |                                              |            |          |  |  |
| 7     | R1013662                                                                                                                                                                                                                           |                                | Roller - Smooth UHMW<br>Polyethylene         | 0          |          |  |  |
|       | Tech Note: Machined from solid UHMW, this low maintenance roller uses a 1" solid stainless steel shaft and requires no grease. UHMW material prevents build-up of debris.:                                                         |                                |                                              |            |          |  |  |

Order

Qty

7" Reel Units Rollers

|      | Part No.                                                                                                                                                                                                                                | Part No.                                                 | Description                                                                         | Qty<br>Reg | Quantity |  |
|------|-----------------------------------------------------------------------------------------------------------------------------------------------------------------------------------------------------------------------------------------|----------------------------------------------------------|-------------------------------------------------------------------------------------|------------|----------|--|
| 8    | R1000770                                                                                                                                                                                                                                | 1000770                                                  | Roller - Smooth Heavy Duty<br>Tubular Steel                                         | 0          |          |  |
|      |                                                                                                                                                                                                                                         | ucted with a through shaft,<br>v length measures 23-1/4" | this heavy-duty roller uses tapered bearing                                         | gs for     |          |  |
| )ver | haul Kits                                                                                                                                                                                                                               |                                                          |                                                                                     |            |          |  |
| 20   | R100137                                                                                                                                                                                                                                 |                                                          | Overhaul Kit - Roller                                                               | 1          |          |  |
|      | Tech Note: Includes 2 ea.: R3296-15 Locknuts, R302-5 Grease Fittings, R253-122 Seals, R253-117 Seals, R5-4038 Wear Sleeves, R254-78 Bearings & R254-79 Bearing Cups:                                                                    |                                                          |                                                                                     |            |          |  |
| 21   | R700505                                                                                                                                                                                                                                 |                                                          | Conversion Kit - Roller                                                             | 1          |          |  |
|      |                                                                                                                                                                                                                                         |                                                          | Cones, R254-79 Bearing Cups, R328062 Se<br>Roller Ends & R700502 Grease Retainers.: | eals,      |          |  |
| 22   | R101399                                                                                                                                                                                                                                 |                                                          | Overhaul Kit - UHMW 2 Pc Roller                                                     | 1          |          |  |
|      | Tech Note: Fits all R&R 2-1/2" - 3-1/2" Dia. Black UHMW Plastic Rollers that do not use ball bearings Includes 2 ea.: R1503230 Star Washers, R1503470 Seals, R150333 Thrust Washers, R3296-15 Locknuts, R1503471 Bronze Thrust Washers: |                                                          |                                                                                     |            |          |  |
| 23   | R100139                                                                                                                                                                                                                                 |                                                          | Overhaul Kit - Roller                                                               | 0          |          |  |
|      | Tech Note: Includes 2 ea.: R254-67 Bearing Cups, R254-68 Bearing Cones, R337593 Seals, R253-152 Seals R3001762 Wear Sleeves, R3000698 Washers & R445718 Locknuts:                                                                       |                                                          |                                                                                     |            |          |  |
| 24   | R114-5430                                                                                                                                                                                                                               | 114-5430                                                 | Overhaul Kit - Roller                                                               | 1          |          |  |
|      | Tech Note: Includes 4 ea.: R112-7494 Seals; 2 ea.: R302-5 Grease Zerks, R114-3717 Seals, R112-5290 Bearings & R114-3745 Locknuts:                                                                                                       |                                                          |                                                                                     |            |          |  |
| 25   | R100136                                                                                                                                                                                                                                 |                                                          | Overhaul Kit - Roller                                                               | 0          |          |  |
|      | Tech Note: Includes 2 ea.: R150674 Wear Sleeves, R253-152 Seals, R253-117 Seals, R254-78 Bearings, R254-79 Bearing Cups, R3296-15 Locknuts & R302-5 Grease Fittings:                                                                    |                                                          |                                                                                     |            |          |  |
|      | R100133                                                                                                                                                                                                                                 |                                                          | Overhaul Kit - Roller                                                               | 1          |          |  |
| 26   |                                                                                                                                                                                                                                         |                                                          | R254-79 Bearing Cups, R3296-15 Locknuts,                                            |            |          |  |

Rollers

|    | R&R<br>Part No.   | OEM<br>Part No.                           | Description                    | Qty<br>Req | Order<br>Quantity |
|----|-------------------|-------------------------------------------|--------------------------------|------------|-------------------|
| 27 | R100106           | 100106                                    | Shaft - Fits HD Rear Roller    | 1          |                   |
| 31 | R302-5            | 302-5,<br>471214,<br>471223,<br>471226    | Fitting - Grease               | 2          |                   |
| 32 | R170714           | 170714,<br>471240,<br>471242              | Fitting - Pressure Relief      | 2          |                   |
| 34 | R61-0380          |                                           | Roller End - Cap Solid         | 1          |                   |
| 35 | R253-152          | 3001656                                   | Seal - Inner Roller            | 2          |                   |
| 36 | R254-79           | 254-79,<br>4121175                        | Cup - Bearing                  | 2          |                   |
|    | Tech Note: Use R2 | 54-79M installation mandı                 | rel to properly install race.: |            |                   |
| 37 | R254-78           | 254-78,<br>385174,<br>4121174,<br>4135152 | Tapered Bearing Cone           | 2          |                   |
| 38 | R253-117          | 253-117,<br>3004882                       | Seal - Outer Triple Lip        | 2          |                   |
| 39 | R150674           | 150674                                    | Sleeve - Wear 3/4 Plated       | 2          |                   |
| 40 | R3296-15          | 3296-15,<br>367029,<br>444742             | Locknut - 3/4-16 Nylon Jam     | 2          |                   |
| 41 | R5-4038           | 5-4038                                    | Sleeve - Wear Reel Shaft       | 2          |                   |
| 42 | R253-122          |                                           | Seal                           | 2          |                   |
| 43 | R100102           | 3003416,<br>366589                        | Shaft - Roller                 | 1          |                   |
| 44 | R150673           | 150673                                    | Washer - 3 Repairable Roller   | 11         |                   |
| 45 | R150676           | 150676                                    | Spacer - 2-3/4 Dia x 1-1/4 L   | 0          |                   |
| 46 | R100103           |                                           | Roller End - Grooved           | 2          |                   |

Rollers

|    | R&R<br>Part No. | Koners         | OEM<br>Part No.               | Description                    | Qty<br>Req | Order<br>Quantity |
|----|-----------------|----------------|-------------------------------|--------------------------------|------------|-------------------|
| 47 | R150691         |                |                               | Screw - Set Nyloc 3/8-16 x 3/8 | 4          |                   |
| 48 | R700502         |                | 700502                        | Retainer - Grease              | 2          |                   |
| 49 | R328062         |                | 328062                        | Seal - Roller                  | 2          |                   |
| 50 | R412063         |                | 412063                        | Screw - Sq. HD. Set            | 2          |                   |
| 51 | R700501         |                | 700501                        | Roller End - Regreasable       | 2          |                   |
| 52 | R100110         |                | 100110,<br>391202             | Scraper - Fits R100100         | 1          |                   |
|    | Tech Note:      | Fits R100100 3 | " Grooved Roller - 1-1/4"     | Spacing:                       |            |                   |
| 52 | R391202         |                | 391202                        | Scraper - Fits OEM Roller      | 1          |                   |
| 53 | R700538         |                | 700538                        | Shaft - Fits R700535           | 1          |                   |
| 54 | R170308         |                |                               | Roller End - Solid 3           | 2          |                   |
| 55 | R1503470        |                |                               | Seal - Inner Wiper             | 2          |                   |
| 56 | R1503230        |                |                               | Washer - Thrust Outer Keyed    | 2          |                   |
| 57 | R1503471        |                |                               | Washer - Thrust SAE660 Bronze  | 2          |                   |
| 58 | R150333         |                |                               | Washer - Flat Keyed Outer SS   | 2          |                   |
| 59 | R3005316        |                | 3005316                       | Scraper - 24 Rear Roller (Rod) | 1          |                   |
| 59 | R3009280        |                | 3009280                       | Scraper - 22 Rear Roller (Rod) | 1          |                   |
| 60 | R150504         |                | 150504                        | Washer                         | 1          |                   |
| 61 | R254-67         |                | 307108,<br>5000625,<br>500625 | Cup - Bearing                  | 2          |                   |
| 62 | R254-68         |                | 307109,<br>5000625,<br>500625 | Tapered Bearing Cone           | 2          |                   |
| 63 | R337593         |                | 3000983,<br>337593            | Seal                           | 2          |                   |

Rollers

|       | R&R<br>Part No.      | OEM<br>Part No.              | Description                   | Qty<br>Req | Order<br>Quantity |
|-------|----------------------|------------------------------|-------------------------------|------------|-------------------|
| 64    | R3001762             | 30001762,<br>3001762         | Sleeve - Wear Hardened        | 2          |                   |
| 65    | R3000698             | 3000698                      | Washer                        | 2          |                   |
| 66    | R3296-33             | 444820,<br>445718,<br>445801 | Locknut - 5/8-18 ESNA Jam     | 2          |                   |
| 67    | R500534              | 500534,<br>R500534           | Bearing - with Cup            | 2          |                   |
| 68    | R114-3717            |                              | Seal                          | 2          |                   |
| 69    | R112-5290            |                              | Bearing - Stainless           | 2          |                   |
| 70    | R112-7494            |                              | Seal                          | 4          |                   |
| 71    | R114-3745            |                              | Locknut - Bearing - Stainless | 2          |                   |
| 72    | R1013671             |                              | Shaft - Roller                | 1          |                   |
| 73    | R300106              |                              | Screw - Set 5/16-18 x 1/4     | 4          |                   |
| Repl  | aces Jacobsen 123268 | 3" Roller Parts              |                               |            |                   |
| 80    | R338646              | 338646                       | Seal - Outer Roller           | 2          |                   |
| 81    | R338647              | 338647                       | Seal - Inner Roller           | 2          |                   |
| 82    | R366168              | 336168,<br>366168            | Sleeve - Wear Hardened        | 2          |                   |
| 83    | R338645              | 338645                       | Deflector - Cup               | 2          |                   |
| Replo | aces Jacobsen 100077 | 0 2" Roller Parts            |                               |            |                   |
| 90    | R3001654             | 3001654                      | Shaft - Roller                | 1          |                   |
| Repl  | aces Jacobsen 100244 | 6 (24") & 1003728 (22"       | ) 2-1/2" Solid Roller Parts   |            |                   |
| 95    | R3005318             | 3005318                      | Shaft - Fits OEM 1002446      | 1          |                   |
| 95    | R3008027             | 3008027                      | Shaft - Fits 1003728 Roller   | 1          |                   |
|       |                      |                              |                               |            |                   |

#### **Replaces Jacobsen LF-3400 Parts**

7" Reel Units Rollers

| Item <b>R&amp;R</b><br>No <b>Part No.</b> | Koners | OEM<br>Part No. | Description             | Qty<br>Req | Order<br>Quantity |
|-------------------------------------------|--------|-----------------|-------------------------|------------|-------------------|
| 96 <b>R3005156</b>                        |        | 3005156         | Sleeve - Wear Hardened  | 2          |                   |
| 97 <b>R445798</b>                         |        | 445798          | Locknut - 3/4-16 Stover | 2          |                   |
| 98 <b>R548274</b>                         |        | 548274          | Seal - Oil              | 2          |                   |
| 99 <b>R365210</b>                         |        | 365210          | Washer                  | 2          |                   |