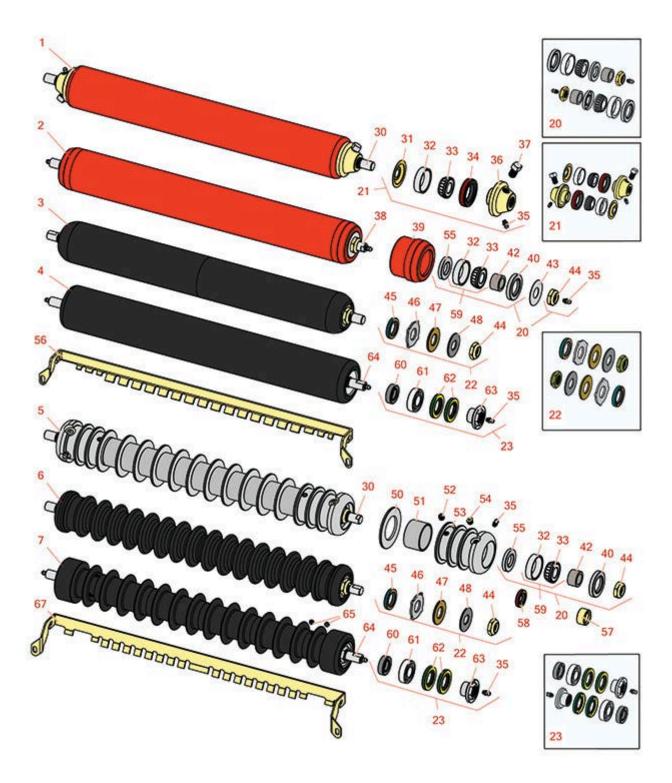

5" Cutting Unit Front Rollers

Qty

5" Cutting Unit Front Rollers OEM

|       | Part No.                                                                                                                                                                              | Part No. | Description                                 | Req | Quantity |
|-------|---------------------------------------------------------------------------------------------------------------------------------------------------------------------------------------|----------|---------------------------------------------|-----|----------|
| R&R I | Front Rollers                                                                                                                                                                         |          |                                             |     |          |
| 1     | R700530                                                                                                                                                                               | 132202   | Roller - Smooth Tubular Steel               | 0   |          |
|       | Detail Description:<br>tapered bearings f                                                                                                                                             | e        |                                             |     |          |
| 2     | R700535                                                                                                                                                                               |          | Roller - Smooth Tubular Steel               | 0   |          |
|       | Detail Description:<br>tapered bearings f                                                                                                                                             | e        |                                             |     |          |
| 3     | R1013610                                                                                                                                                                              |          | Roller - Smooth UHMW<br>Polyethylene        | 0   |          |
|       | Detail Description:<br>stainless steel shaf                                                                                                                                           |          |                                             |     |          |
| 4     | R1013675                                                                                                                                                                              |          | Roller - Fusion Smooth UHMW<br>Polyethylene | 0   |          |
|       | Detail Description: Machined from solid UHMW plastic that prevents build-up of debris. This roller turns on precision stainless ball bearings.:                                       |          |                                             |     |          |
| 5     | R100100                                                                                                                                                                               | 123268   | Roller - Grooved Repairable Steel           | 0   |          |
|       | Detail Description:<br>be repaired by uns                                                                                                                                             | ler can  |                                             |     |          |
| 6     | R1013602                                                                                                                                                                              |          | Roller - Grooved UHMW<br>Polyethylene       | 0   |          |
|       | Detail Description:<br>solid stainless stee<br>smooth UHMW mo                                                                                                                         |          |                                             |     |          |
| 7     | R1013670                                                                                                                                                                              |          | Roller - Grooved UHMW<br>Polyethylene       | 0   |          |
|       | Detail Description: Machined from solid UHMW plastic that prevents build-up of debris. This roller has a patented deep groove design and turns on precision stainless ball bearings.: |          |                                             |     |          |
| Overl | haul Kits                                                                                                                                                                             |          |                                             |     |          |
| 20    | R100137                                                                                                                                                                               |          | Overhaul Kit - Roller                       | 1   |          |

5" Cutting Unit Front Rollers

**OEM** Qty Order No Part No. Description Part No. Req Quantity Detail Description: Includes 2 ea.: R3296-15 Locknuts, R302-5 Grease Fittings, R253-122 Seals, R253-117 Seals, R5-4038 Wear Sleeves, R254-78 Bearings & R254-79 Bearing Cups: 21 **R700505** Conversion Kit - Roller 1 Detail Description: Includes: 2 each: R254-78 Bearing Cones, R254-79 Bearing Cups, R328062 Seals, R412063 Square Head Set Screws, R700501 Roller Ends & R700502 Grease Retainers.: 22 **R101399** Overhaul Kit - UHMW 2 Pc Roller 1 Detail Description: Fits all R&R 2-1/2" - 3-1/2" Dia. Black UHMW Plastic Rollers that do not use ball bearings.. Includes 2 ea.: R1503230 Star Washers, R1503470 Seals, R150333 Thrust Washers, R3296-15 Locknuts, R1503471 Bronze Thrust Washers: 23 **R114-5430** 114-5430 Overhaul Kit - Roller 1 Detail Description: Includes 4 ea.: R112-7494 Seals; 2 ea.: R302-5 Grease Zerks, R114-3717 Seals, R112-5290 Bearings & R114-3745 Locknuts: Other Parts Available 3003416. 30 **R100102** Shaft - Roller 1 366589 2 R700502 700502 Retainer - Grease 254-79, 2 32 **R254-79** Cup - Bearing 4121175 Detail Description: Use R254-79M installation mandrel to properly install race.: 254-78. 385174, 33 **R254-78** Tapered Bearing Cone 2 4121174, 4135152 2 34 **R328062** 328062 Seal - Roller 302-5, 471214, 35 **R302-5** Fitting - Grease 2 471223, 471226 36 **R700501** 700501 Roller End - Regreasable 2 37 **R412063** 2 412063 Screw - Sq. HD. Set

5" Cutting Unit Front Rollers

|    | R&R<br>Part No.                                                      | OEM<br>Part No.               | Description                    | Qty<br>Req | Order<br>Quantity |  |
|----|----------------------------------------------------------------------|-------------------------------|--------------------------------|------------|-------------------|--|
| 38 | R700538                                                              | 700538                        | Shaft - Fits R700535           | 1          |                   |  |
| 39 | R170308                                                              |                               | Roller End - Solid 3           | 2          |                   |  |
| 40 | R253-117                                                             | 253-117,<br>3004882           | Seal - Outer Triple Lip        | 2          |                   |  |
| 42 | R5-4038                                                              | 5-4038                        | Sleeve - Wear Reel Shaft       | 2          |                   |  |
| 43 | R150504                                                              | 150504                        | Washer                         | 2          |                   |  |
| 44 | R3296-15                                                             | 3296-15,<br>367029,<br>444742 | Locknut - 3/4-16 Nylon Jam     | 2          |                   |  |
| 45 | R1503470                                                             |                               | Seal - Inner Wiper             | 2          |                   |  |
| 46 | R1503230                                                             |                               | Washer - Thrust Outer Keyed    | 2          |                   |  |
| 47 | R1503471                                                             |                               | Washer - Thrust SAE660 Bronze  | 2          |                   |  |
| 48 | R150333                                                              |                               | Washer - Flat Keyed Outer SS   | 2          |                   |  |
| 50 | R150673                                                              | 150673                        | Washer - 3 Repairable Roller   | 11         |                   |  |
| 51 | R150676                                                              | 150676                        | Spacer - 2-3/4 Dia x 1-1/4 L   | 10         |                   |  |
| 52 | R150691                                                              |                               | Screw - Set Nyloc 3/8-16 x 3/8 | 4          |                   |  |
| 53 | R100103                                                              |                               | Roller End - Grooved           | 2          |                   |  |
| 54 | R170714                                                              | 170714,<br>471240,<br>471242  | Fitting - Pressure Relief      | 2          |                   |  |
| 55 | R253-122                                                             |                               | Seal                           | 2          |                   |  |
| 56 | R100110                                                              | 100110,<br>391202             | Scraper - Fits R100100         | 1          |                   |  |
|    | Detail Description: Fits R100100 3" Grooved Roller - 1-1/4" Spacing: |                               |                                |            |                   |  |
| 57 | R3005156                                                             | 3005156                       | Sleeve - Wear Hardened         | 2          |                   |  |
| 58 | R338647                                                              | 338647                        | Seal - Inner Roller            | 2          |                   |  |
|    |                                                                      |                               |                                |            |                   |  |

5" Cutting Unit Front Rollers

|    | R&R<br>Part No.               | OEM<br>Part No.          | Description                       | Qty<br>Req | Order<br>Quantity |
|----|-------------------------------|--------------------------|-----------------------------------|------------|-------------------|
| 59 | R500534                       | 500534,<br>R500534       | Bearing - with Cup                | 2          |                   |
|    | Detail Description: Kit inclu | ıdes: 1 ea R254-78- Beaı | ring Cone & R254-79 Bearing Cone: |            |                   |
| 60 | R114-3717                     |                          | Seal                              | 2          |                   |
| 61 | R112-5290                     |                          | Bearing - Stainless               | 2          |                   |
| 62 | R112-7494                     |                          | Seal                              | 4          |                   |
| 63 | R114-3745                     |                          | Locknut - Bearing - Stainless     | 2          |                   |
| 64 | R1013671                      |                          | Shaft - Roller                    | 1          |                   |
| 65 | R300106                       |                          | Screw - Set 5/16-18 x 1/4         | 4          |                   |
| 67 | R391202                       | 391202                   | Scraper - Fits OEM Roller         | 1          |                   |
|    |                               |                          |                                   |            |                   |