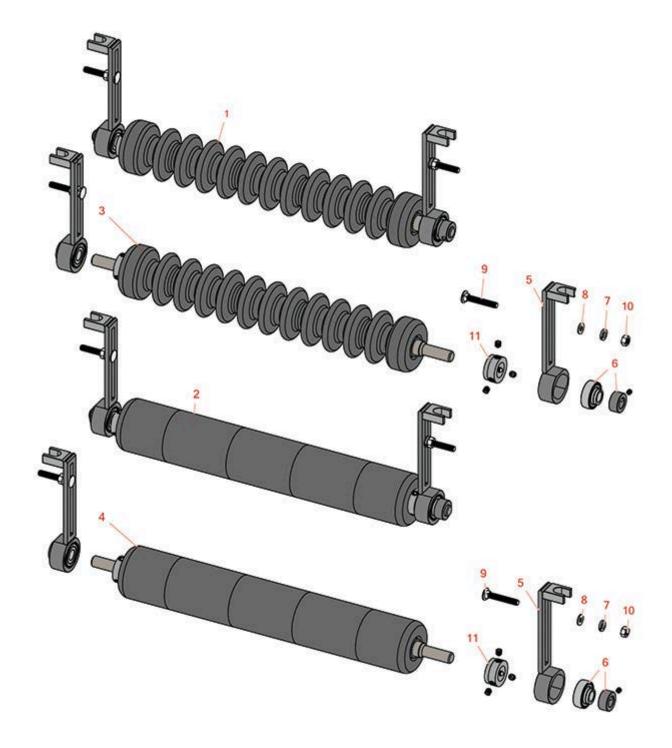

## Replaces Jacobsen LF-1880 Parts

Cutting Unit

Minuteman Roller System

## Replaces Jacobsen LF-1880 Parts

Order

Qty

Cutting Unit
Minuteman Roller System
OEM
Part No. Descri

|      | Part No.                                                                                                       | Part No.                                            | Description                                            | Req | Quantity |
|------|----------------------------------------------------------------------------------------------------------------|-----------------------------------------------------|--------------------------------------------------------|-----|----------|
| Comp | olete Minutemar                                                                                                | Roller Systems                                      | ·                                                      |     |          |
| 1    | RMJ1801                                                                                                        |                                                     | Minuteman Front 18" Grooved Roller System              | 0   |          |
|      | Detail Descriptio<br>mounting hardw                                                                            |                                                     | systems include roller, two brackets with bearings and |     |          |
| 2    | RMJ1801S                                                                                                       |                                                     | Minuteman Front Smooth Roller System                   | 0   |          |
|      | Detail Description: Complete roller systems include roller, two brackets with bearings and mounting hardware.: |                                                     |                                                        |     |          |
| Minu | teman Rollers O                                                                                                | nly                                                 |                                                        |     |          |
| 3    | RM521                                                                                                          |                                                     | Minuteman Grooved Roller Only - 18 in                  | 0   |          |
|      | Detail Description: Use with Minuteman Roller Bracket System Only:                                             |                                                     |                                                        |     |          |
| 4    | RM521S                                                                                                         |                                                     | Minuteman Smooth Roller Only                           | 0   |          |
|      | Detail Description: Use with Minuteman Roller Bracket System Only:                                             |                                                     |                                                        |     |          |
| Othe | r Parts Available                                                                                              | ,                                                   |                                                        |     |          |
| 5    | RJ121                                                                                                          |                                                     | Bracket - Front LH/RH                                  | 2   |          |
| 6    | RMMB157                                                                                                        |                                                     | Bearing w/Locking Collar                               | 2   |          |
| 7    | R446136                                                                                                        | 446134,<br>446136                                   | Washer - Lock 5/16 Zinc                                | 2   |          |
| 8    | R453009                                                                                                        | 3256-23,<br>452004,<br>452006,<br>452008,<br>453009 | Washer - Flat 5/16 SAE                                 | 2   |          |
| 9    | RMM602                                                                                                         |                                                     | Bolt - Carriage 5/16-18 x 2 Gr 5                       | 2   |          |
| 10   | RMM603                                                                                                         |                                                     | Nut - Hex 5/16-18                                      | 2   |          |
| 11   | RMM3                                                                                                           |                                                     | End Hub - 7/8 ID                                       | 2   |          |