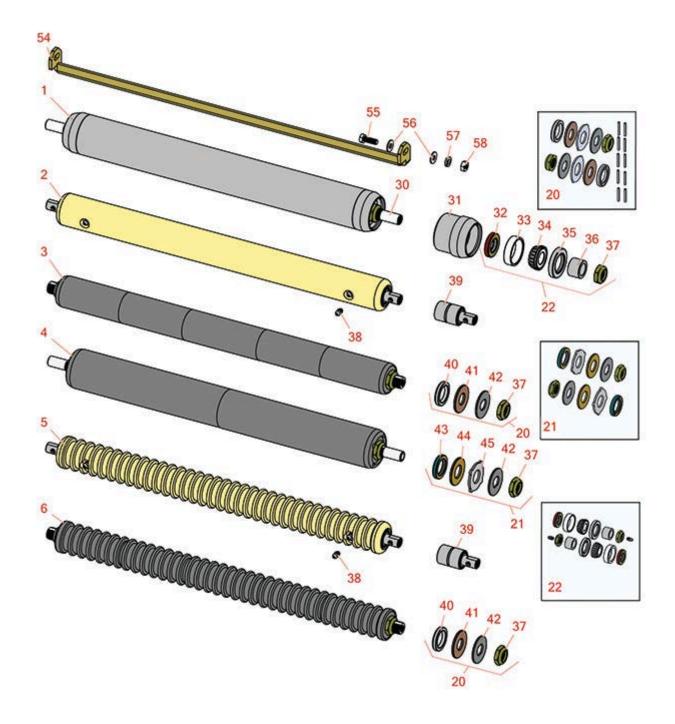

## Replaces Jacobsen LF-135 Parts

Qty

5" Reel Units Rear Rollers OEM

|      | Part No.                                                                                                                                                                                                                                                         | Part No.                       | Description                                 | Qty<br>Req | Quantity    |  |  |
|------|------------------------------------------------------------------------------------------------------------------------------------------------------------------------------------------------------------------------------------------------------------------|--------------------------------|---------------------------------------------|------------|-------------|--|--|
|      | Rear Rollers                                                                                                                                                                                                                                                     | , are real                     | Description.                                | 1109       | <del></del> |  |  |
| 1    | R100105                                                                                                                                                                                                                                                          | 100105,<br>1002446,<br>1003728 | Roller - Smooth Heavy Duty Tubular<br>Steel | 0          |             |  |  |
|      | Tech Note: Constructed with a through shaft, this heavy duty roller uses tapered bearings for extended life. This roller body measures 21" in length.:                                                                                                           |                                |                                             |            |             |  |  |
| 2    | R68597                                                                                                                                                                                                                                                           | 68597                          | Roller - Smooth Solid Steel                 | 0          |             |  |  |
|      | Tech Note: Machined from solid steel, this heavy weight roller uses greasable "water-pump" style bearings.:                                                                                                                                                      |                                |                                             |            |             |  |  |
| 3    | R101335                                                                                                                                                                                                                                                          |                                | Roller - Smooth UHMW Polyethylene           | 0          |             |  |  |
|      | Tech Note: Machined from solid UHMW, this low maintenance roller uses a 1" solid stainless steel shaft and requires no grease. UHMW material prevents build-up of debris.:                                                                                       |                                |                                             |            |             |  |  |
| 4    | R1013662                                                                                                                                                                                                                                                         |                                | Roller - Smooth UHMW Polyethylene           | 0          |             |  |  |
|      | Tech Note: Machined from solid UHMW, this low maintenance roller uses a 1" solid stainless steel shaft and requires no grease. UHMW material prevents build-up of debris.:                                                                                       |                                |                                             |            |             |  |  |
| 5    | R101120                                                                                                                                                                                                                                                          | 101120,<br>68580               | Roller - Grooved Machined Solid<br>Steel    | 0          |             |  |  |
|      | Tech Note: Machined from solid steel, this heavy weight roller uses greasable "water-pump" style bearings.:                                                                                                                                                      |                                |                                             |            |             |  |  |
| 6    | R101337                                                                                                                                                                                                                                                          |                                | Roller - Grooved UHMW<br>Polyethylene       | 0          |             |  |  |
|      | Tech Note: Machined from solid UHMW, this low maintenance roller rotates around a 1" solid stainless steel shaft and requires no bearings or grease. Patented groove design and smooth UHMW material prevents build-up of debris. Shaft length measures 26-3/4": |                                |                                             |            |             |  |  |
| Over | haul Kits                                                                                                                                                                                                                                                        |                                |                                             |            |             |  |  |
| 20   | R101395                                                                                                                                                                                                                                                          | 100139,<br>101395              | Overhaul Kit - UHMW Roller                  | 1          |             |  |  |
|      | Tech Note: Fits all R&R 2" Dia. Black UHMW Polyethylene Rollers. Includes 10 ea.: R150322 Roll<br>Pins; 2 ea.: R3296-15 Locknuts, R150347T Teflon Seals, R150333 Thrust Washers, & R150334A<br>Bronze Thrust Washers:                                            |                                |                                             |            |             |  |  |

## **Replaces Jacobsen LF-135 Parts**

5" Reel Units Rear Rollers OEM

|      | R&R<br>Part No.                                                                                                                                                                                                                        | ROllers<br>OEM<br>Part No.                | Description                                                                        | Qty<br>Req | Order<br>Quantity |
|------|----------------------------------------------------------------------------------------------------------------------------------------------------------------------------------------------------------------------------------------|-------------------------------------------|------------------------------------------------------------------------------------|------------|-------------------|
| 21   | R101399                                                                                                                                                                                                                                | raitino.                                  | Overhaul Kit - UHMW 2 Pc Roller                                                    | 1          | Qualitity         |
|      | Tech Note: Fits all R&R 2-1/2" - 3-1/2" Dia. Black UHMW Plastic Rollers that do not use ball bearings Includes 2 ea.: R1503230 Star Washers, R1503470 Seals, R150333 Thrust Washers R3296-15 Locknuts, R1503471 Bronze Thrust Washers: |                                           |                                                                                    |            |                   |
| 22   | R100136                                                                                                                                                                                                                                |                                           | Overhaul Kit - Roller                                                              | 0          |                   |
|      |                                                                                                                                                                                                                                        |                                           | eeves, R253-152 Seals, R253-117 Seals, R254-<br>Locknuts & R302-5 Grease Fittings: | 78         |                   |
| Othe | r Parts Available                                                                                                                                                                                                                      |                                           |                                                                                    |            |                   |
| 30   | R100106                                                                                                                                                                                                                                | 100106                                    | Shaft - Fits HD Rear Roller                                                        | 1          |                   |
| 31   | R61-0380                                                                                                                                                                                                                               |                                           | Roller End - Cap Solid                                                             | 2          |                   |
| 32   | R253-152                                                                                                                                                                                                                               | 3001656                                   | Seal - Inner Roller                                                                | 2          |                   |
| 33   | R254-79                                                                                                                                                                                                                                | 254-79,<br>4121175                        | Cup - Bearing                                                                      | 2          |                   |
|      | Tech Note: Use R25                                                                                                                                                                                                                     | 4-79M installation mand                   | lrel to properly install race.:                                                    |            |                   |
| 34   | R254-78                                                                                                                                                                                                                                | 254-78,<br>385174,<br>4121174,<br>4135152 | Tapered Bearing Cone                                                               | 2          |                   |
| 35   | R253-117                                                                                                                                                                                                                               | 253-117,<br>3004882                       | Seal - Outer Triple Lip                                                            | 2          |                   |
| 36   | R150674                                                                                                                                                                                                                                | 150674                                    | Sleeve - Wear 3/4 Plated                                                           | 2          |                   |
| 37   | R3296-15                                                                                                                                                                                                                               | 3296-15,<br>367029,<br>444742             | Locknut - 3/4-16 Nylon Jam                                                         | 2          |                   |
| 38   | R302-5                                                                                                                                                                                                                                 | 302-5,<br>471214,<br>471223,<br>471226    | Fitting - Grease                                                                   | 2          |                   |
| 39   | R101482                                                                                                                                                                                                                                | 101482                                    | Bearing - Rear Machined Roller                                                     | 2          |                   |
| 40   | R150347T                                                                                                                                                                                                                               |                                           | Seal - Nonstick Lip                                                                | 2          |                   |

## Replaces Jacobsen LF-135 Parts 5" Reel Units

Rear Rollers

| Item<br>No | R&R<br>Part No. | OEM<br>Part No.                                     | Description                   | Qty<br>Req | Order<br>Quantity |
|------------|-----------------|-----------------------------------------------------|-------------------------------|------------|-------------------|
|            | R150334A        |                                                     | Washer - Thrust SAE660 Bronze | 2          |                   |
| 42         | R150333         |                                                     | Washer - Flat Keyed Outer SS  | 2          |                   |
| 43         | R1503470        |                                                     | Seal - Inner Wiper            | 2          |                   |
| 44         | R1503471        |                                                     | Washer - Thrust SAE660 Bronze | 2          |                   |
| 45         | R1503230        |                                                     | Washer - Thrust Outer Keyed   | 2          |                   |
| 54         | R338735         | 338735                                              | Scraper - Rear Roller         | 1          |                   |
| 55         | R400186         | 400186                                              | Bolt - Hex HD 5/16-18 x 7/8   | 2          |                   |
| 56         | R453009         | 3256-23,<br>452004,<br>452006,<br>452008,<br>453009 | Washer - Flat 5/16 SAE        | 0          |                   |
| 56         | R310266         | 310266,<br>452004,<br>452006,<br>452008             | Washer - Flat 5/16 USS        | 2          |                   |
| 57         | R446136         | 446134,<br>446136                                   | Washer - Lock 5/16 Zinc       | 2          |                   |
| 58         | R443106         | 443106                                              | Nut - 5/16-18 Y/Zinc Plated   | 2          |                   |
|            |                 |                                                     |                               |            |                   |