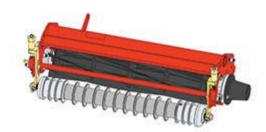

## **Replaces Jacobsen LF-135 Parts**

Qty

5" Reel Units Complete Cutting Unit OEM

|       | Part No.                                                                                                                                                                   | Part No. | Description                            | Req | Quantity |
|-------|----------------------------------------------------------------------------------------------------------------------------------------------------------------------------|----------|----------------------------------------|-----|----------|
| Stand | lard Cutting Unit                                                                                                                                                          |          |                                        |     |          |
| 1     | R101239R                                                                                                                                                                   |          | Complete Standard Cutting Unit<br>- RH | 0   |          |
|       | Tech Note: R&R Cutting Units Complete with: R503320 7 Blade Reel R503257 Heavy Duty Bedknife R100100 Grooved Front Roller R158777 Solid Rear Roller:                       |          |                                        |     |          |
| 2     | R101239L                                                                                                                                                                   |          | Complete Standard Cutting Unit - LH    | 0   |          |
|       | Tech Note: R&R Cutting Units Complete with: R503319 7 Blade Reel R503257 Heavy Duty Bedknife R100100 Grooved Front Roller R68597 Solid Rear Roller:                        |          |                                        |     |          |
| Custo | om Cutting Unit                                                                                                                                                            |          |                                        |     |          |
| 3     | R101239R-SPL                                                                                                                                                               |          | Custom Cutting Unit - RH               | 0   |          |
|       | Tech Note: R&R Custom Cutting Unit price does not include Reel, Bedknife, Front Roller and Rear Roller. Select these options from the parts list to complete custom unit.: |          |                                        |     |          |
| 4     | R101239L-SPL                                                                                                                                                               |          | Custom Cutting Unit - LH               | 0   |          |
|       | Tech Note: R&R Custom Cutting Unit price does not include Reel, Bedknife, Front Roller and Rear Roller. Select these options from the parts list to complete custom unit.: |          |                                        |     |          |