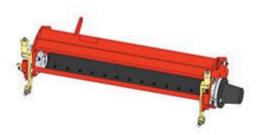

## **Replaces Jacobsen LF-135 Parts**

Qty

5" Reel Units Complete Cutting Unit OEM

|       | Part No.                                                                                                                                                                   | Part No. | Description                            | Req | Quantity |
|-------|----------------------------------------------------------------------------------------------------------------------------------------------------------------------------|----------|----------------------------------------|-----|----------|
| Stand | lard Cutting Unit                                                                                                                                                          |          |                                        |     |          |
| 1     | R101239R                                                                                                                                                                   |          | Complete Standard Cutting Unit<br>- RH | 0   |          |
|       | Tech Note: R&R Cutting Units Complete with: R503320 7 Blade Reel R503257 Heavy Duty Bedknife R100100 Grooved Front Roller R158777 Solid Rear Roller:                       |          |                                        |     |          |
| 2     | R101239L                                                                                                                                                                   |          | Complete Standard Cutting Unit - LH    | 0   |          |
|       | Tech Note: R&R Cutting Units Complete with: R503319 7 Blade Reel R503257 Heavy Duty Bedknife R100100 Grooved Front Roller R68597 Solid Rear Roller:                        |          |                                        |     |          |
| Custo | om Cutting Unit                                                                                                                                                            |          |                                        |     |          |
| 3     | R101239R-SPL                                                                                                                                                               |          | Custom Cutting Unit - RH               | 0   |          |
|       | Tech Note: R&R Custom Cutting Unit price does not include Reel, Bedknife, Front Roller and Rear Roller. Select these options from the parts list to complete custom unit.: |          |                                        |     |          |
| 4     | R101239L-SPL                                                                                                                                                               |          | Custom Cutting Unit - LH               | 0   |          |
|       | Tech Note: R&R Custom Cutting Unit price does not include Reel, Bedknife, Front Roller and Rear Roller. Select these options from the parts list to complete custom unit.: |          |                                        |     |          |