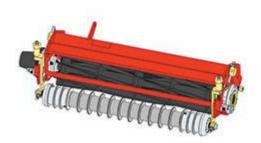

## **Replaces Jacobsen LF-135 Parts**

Qty

5" Reel Units Complete Cutting Unit OEM

|       | Part No.                                                                                                                                                                   | Part No. | Description                            | Req | Quantity |
|-------|----------------------------------------------------------------------------------------------------------------------------------------------------------------------------|----------|----------------------------------------|-----|----------|
| Stand | lard Cutting Unit                                                                                                                                                          |          |                                        |     |          |
| 1     | R101239R                                                                                                                                                                   |          | Complete Standard Cutting Unit<br>- RH | 0   |          |
|       | Tech Note: R&R Cutting Units Complete with: R503320 7 Blade Reel R503257 Heavy Duty Bedknife R100100 Grooved Front Roller R158777 Solid Rear Roller:                       |          |                                        |     |          |
| 2     | R101239L                                                                                                                                                                   |          | Complete Standard Cutting Unit - LH    | 0   |          |
|       | Tech Note: R&R Cutting Units Complete with: R503319 7 Blade Reel R503257 Heavy Duty Bedknife R100100 Grooved Front Roller R68597 Solid Rear Roller:                        |          |                                        |     |          |
| Custo | om Cutting Unit                                                                                                                                                            |          |                                        |     |          |
| 3     | R101239R-SPL                                                                                                                                                               |          | Custom Cutting Unit - RH               | 0   |          |
|       | Tech Note: R&R Custom Cutting Unit price does not include Reel, Bedknife, Front Roller and Rear Roller. Select these options from the parts list to complete custom unit.: |          |                                        |     |          |
| 4     | R101239L-SPL                                                                                                                                                               |          | Custom Cutting Unit - LH               | 0   |          |
|       | Tech Note: R&R Custom Cutting Unit price does not include Reel, Bedknife, Front Roller and Rear Roller. Select these options from the parts list to complete custom unit.: |          |                                        |     |          |