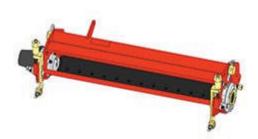

## **Replaces Jacobsen LF-135 Parts**

Qty

5" Reel Units Complete Cutting Unit OEM

|       | Part No.                                                                                                                                                                   | Part No. | Description                            | Req | Quantity |
|-------|----------------------------------------------------------------------------------------------------------------------------------------------------------------------------|----------|----------------------------------------|-----|----------|
| Stand | lard Cutting Unit                                                                                                                                                          |          |                                        |     |          |
| 1     | R101239R                                                                                                                                                                   |          | Complete Standard Cutting Unit<br>- RH | 0   |          |
|       | Tech Note: R&R Cutting Units Complete with: R503320 7 Blade Reel R503257 Heavy Duty Bedknife R100100 Grooved Front Roller R158777 Solid Rear Roller:                       |          |                                        |     |          |
| 2     | R101239L                                                                                                                                                                   |          | Complete Standard Cutting Unit - LH    | 0   |          |
|       | Tech Note: R&R Cutting Units Complete with: R503319 7 Blade Reel R503257 Heavy Duty Bedknife R100100 Grooved Front Roller R68597 Solid Rear Roller:                        |          |                                        |     |          |
| Custo | om Cutting Unit                                                                                                                                                            |          |                                        |     |          |
| 3     | R101239R-SPL                                                                                                                                                               |          | Custom Cutting Unit - RH               | 0   |          |
|       | Tech Note: R&R Custom Cutting Unit price does not include Reel, Bedknife, Front Roller and Rear Roller. Select these options from the parts list to complete custom unit.: |          |                                        |     |          |
| 4     | R101239L-SPL                                                                                                                                                               |          | Custom Cutting Unit - LH               | 0   |          |
|       | Tech Note: R&R Custom Cutting Unit price does not include Reel, Bedknife, Front Roller and Rear Roller. Select these options from the parts list to complete custom unit.: |          |                                        |     |          |