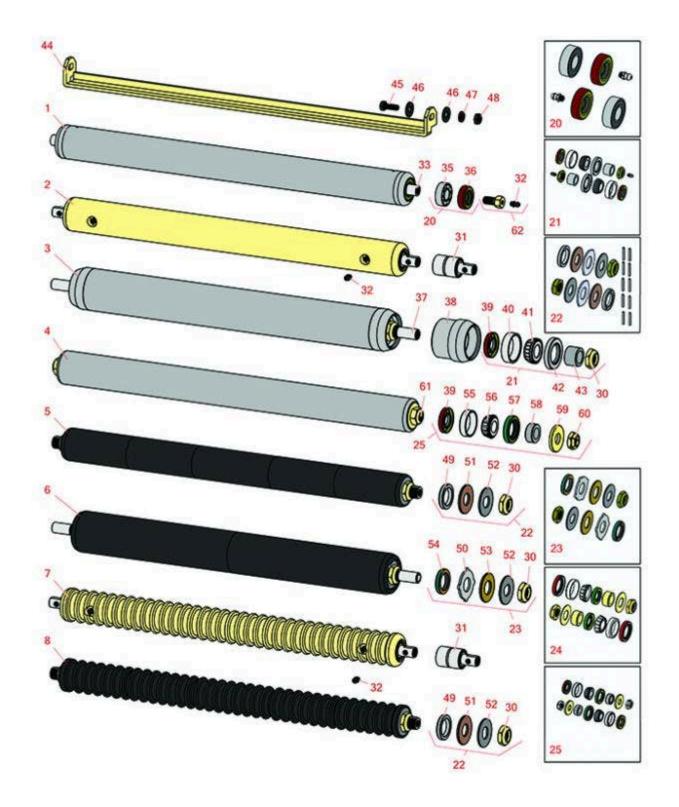

Cutting Unit Rear Rollers

Qty

Cutting Unit Rear Rollers OEM

|     | Part No.                                                                                                                                             | Part No.                       | Description                                                                                    | Req | Quantity |
|-----|------------------------------------------------------------------------------------------------------------------------------------------------------|--------------------------------|------------------------------------------------------------------------------------------------|-----|----------|
| R&R | Rear Rollers                                                                                                                                         |                                |                                                                                                |     |          |
| 1   | R158777                                                                                                                                              | 1004990,<br>158777,<br>162916  | Roller - Smooth Tubular Steel                                                                  | 0   |          |
|     | Detail Description:                                                                                                                                  |                                |                                                                                                |     |          |
| 2   | R68597                                                                                                                                               | 68597                          | Roller - Smooth Solid Steel                                                                    | 0   |          |
|     | Detail Description:<br>pump" style bearir                                                                                                            | er-                            |                                                                                                |     |          |
| 3   | R100105                                                                                                                                              | 100105,<br>1002446,<br>1003728 | Roller - Smooth Heavy Duty<br>Tubular Steel                                                    | 0   |          |
|     | Detail Description:<br>bearings for extend                                                                                                           |                                |                                                                                                |     |          |
| 4   | R1000770                                                                                                                                             | 1000770                        | Roller - Smooth Heavy Duty<br>Tubular Steel                                                    | 0   |          |
|     | Detail Description: Constructed with a through shaft, this heavy-duty roller uses tapered bearings for extended life. Body length measures 23-1/4".: |                                |                                                                                                |     |          |
| 5   | R101335                                                                                                                                              |                                | Roller - Smooth UHMW<br>Polyethylene                                                           | 0   |          |
|     |                                                                                                                                                      |                                | MW, this low maintenance roller uses a 1" solid<br>UHMW material prevents build-up of debris.: | I   |          |
| 6   | R1013662                                                                                                                                             |                                | Roller - Smooth UHMW<br>Polyethylene                                                           | 0   |          |
|     |                                                                                                                                                      | ,                              | MW, this low maintenance roller uses a 1" solid<br>UHMW material prevents build-up of debris.: | I   |          |
| 7   | R101120                                                                                                                                              | 101120,<br>68580               | Roller - Grooved Machined Solid<br>Steel                                                       | 0   |          |
|     | Detail Description:<br>pump" style bearir                                                                                                            | er-                            |                                                                                                |     |          |
| 8   | R101337                                                                                                                                              |                                | Roller - Grooved UHMW<br>Polyethylene                                                          | 0   |          |

Cutting Unit Rear Rollers OEM

Item **R&R** OEM Qty **Order** No **Part No.** Part No. Description Req **Quantity** 

Detail Description: Machined from solid UHMW, this low maintenance roller rotates around a 1" solid stainless steel shaft and requires no bearings or grease. Patented groove design and smooth UHMW material prevents build-up of debris. Shaft length measures 26-3/4":

| ver | haul Kits                                                                                                                                                                                                                |                                                                                                                                                            |                                                                                                                                                                                                                                                                |                 |  |
|-----|--------------------------------------------------------------------------------------------------------------------------------------------------------------------------------------------------------------------------|------------------------------------------------------------------------------------------------------------------------------------------------------------|----------------------------------------------------------------------------------------------------------------------------------------------------------------------------------------------------------------------------------------------------------------|-----------------|--|
| 20  | R100130                                                                                                                                                                                                                  | 100130                                                                                                                                                     | Overhaul Kit - Roller                                                                                                                                                                                                                                          | 0               |  |
|     | Detail Description: Includes 2 ea.: R302-5 Grease Fittings, R303558 Bearings, & R305115 Seals:                                                                                                                           |                                                                                                                                                            |                                                                                                                                                                                                                                                                |                 |  |
| 21  | R100136                                                                                                                                                                                                                  |                                                                                                                                                            | Overhaul Kit - Roller                                                                                                                                                                                                                                          | 0               |  |
|     | Detail Description: Includes 2 ea.: R150674 Wear Sleeves, R253-152 Seals, R253-117 Seals, R254-78 Bearings, R254-79 Bearing Cups, R3296-15 Locknuts & R302-5 Grease Fittings:                                            |                                                                                                                                                            |                                                                                                                                                                                                                                                                |                 |  |
| 22  | R101395                                                                                                                                                                                                                  | 100139,<br>101395                                                                                                                                          | Overhaul Kit - UHMW Roller                                                                                                                                                                                                                                     | 0               |  |
|     | Detail Description: Fits all R&R 2" Dia. Black UHMW Polyethylene Rollers. Includes 10 ea.: R150322 Roll Pins; 2 ea.: R3296-15 Locknuts, R150347T Teflon Seals, R150333 Thrust Washers, & R150334A Bronze Thrust Washers: |                                                                                                                                                            |                                                                                                                                                                                                                                                                |                 |  |
| 23  | R101399                                                                                                                                                                                                                  |                                                                                                                                                            | Overhaul Kit - UHMW 2 Pc Roller                                                                                                                                                                                                                                | 1               |  |
|     |                                                                                                                                                                                                                          |                                                                                                                                                            |                                                                                                                                                                                                                                                                | 1               |  |
|     | ball bearings Inc                                                                                                                                                                                                        |                                                                                                                                                            | " Dia. Black UHMW Plastic Rollers that do not<br>r Washers, R1503470 Seals, R150333 Thrust                                                                                                                                                                     | ·               |  |
| 24  | ball bearings Inc                                                                                                                                                                                                        | ludes 2 ea.: R1503230 Stai                                                                                                                                 | " Dia. Black UHMW Plastic Rollers that do not<br>r Washers, R1503470 Seals, R150333 Thrust                                                                                                                                                                     | ·               |  |
| 24  | ball bearings Inc<br>Washers, R3296-1<br>R100134<br>Detail Description                                                                                                                                                   | ludes 2 ea.: R1503230 Star<br>5 Locknuts, R1503471 Bro<br>: Fits Jacobsen 132202 3" ><br>4 Seals, R338745 Seals, R3                                        | " Dia. Black UHMW Plastic Rollers that do not<br>r Washers, R1503470 Seals, R150333 Thrust<br>nze Thrust Washers:                                                                                                                                              | 0<br>0          |  |
|     | ball bearings Inc<br>Washers, R3296-1<br>R100134<br>Detail Description<br>Locknuts, R33792                                                                                                                               | ludes 2 ea.: R1503230 Star<br>5 Locknuts, R1503471 Bro<br>: Fits Jacobsen 132202 3" ><br>4 Seals, R338745 Seals, R3                                        | " Dia. Black UHMW Plastic Rollers that do not<br>r Washers, R1503470 Seals, R150333 Thrust<br>inze Thrust Washers:<br>Overhaul Kit - Roller<br>x 22" Solid Roller Only. Includes 2 ea.: R3296-                                                                 | 0<br>0          |  |
|     | ball bearings Inc<br>Washers, R3296-1<br>R100134  Detail Description<br>Locknuts, R33792-<br>Cup & Cone Bearing R100139  Detail Description                                                                              | ludes 2 ea.: R1503230 Star<br>5 Locknuts, R1503471 Bro<br>: Fits Jacobsen 132202 3" ><br>4 Seals, R338745 Seals, R3<br>ngs:<br>: Includes 2 ea.: R254-67 B | Dia. Black UHMW Plastic Rollers that do not<br>r Washers, R1503470 Seals, R150333 Thrust<br>inze Thrust Washers:  Overhaul Kit - Roller  22" Solid Roller Only. Includes 2 ea.: R3296-<br>65210 Washers, R366168 Wear Sleeves, R503                            | 0<br>15<br>1378 |  |
| 25  | ball bearings Inc<br>Washers, R3296-1<br>R100134  Detail Description<br>Locknuts, R33792-<br>Cup & Cone Bearing R100139  Detail Description                                                                              | ludes 2 ea.: R1503230 Star<br>5 Locknuts, R1503471 Bro<br>: Fits Jacobsen 132202 3" ><br>4 Seals, R338745 Seals, R3<br>ngs:<br>: Includes 2 ea.: R254-67 B | O'' Dia. Black UHMW Plastic Rollers that do not<br>r Washers, R1503470 Seals, R150333 Thrust<br>inze Thrust Washers:  Overhaul Kit - Roller  22" Solid Roller Only. Includes 2 ea.: R3296-<br>65210 Washers, R366168 Wear Sleeves, R503  Overhaul Kit - Roller | 0<br>15<br>1378 |  |
| 25  | ball bearings Inc<br>Washers, R3296-1<br>R100134  Detail Description<br>Locknuts, R33792-<br>Cup & Cone Bearing R100139  Detail Description<br>R253-152 Seals R3                                                         | ludes 2 ea.: R1503230 Star<br>5 Locknuts, R1503471 Bro<br>: Fits Jacobsen 132202 3" ><br>4 Seals, R338745 Seals, R3<br>ngs:<br>: Includes 2 ea.: R254-67 B | O'' Dia. Black UHMW Plastic Rollers that do not<br>r Washers, R1503470 Seals, R150333 Thrust<br>inze Thrust Washers:  Overhaul Kit - Roller  22" Solid Roller Only. Includes 2 ea.: R3296-<br>65210 Washers, R366168 Wear Sleeves, R503  Overhaul Kit - Roller | 0<br>15<br>1378 |  |

Cutting Unit Rear Rollers

| lt a ma | De D        | Rear Rollers                                        |                                  | Oto / | Oudou    |
|---------|-------------|-----------------------------------------------------|----------------------------------|-------|----------|
|         | R&R         | OEM<br>Part No                                      | Description                      | Qty   | Order    |
| NO      | Part No.    | Part No. 302-5,                                     | Description                      | Req   | Quantity |
| 32      | R302-5      | 471214,<br>471223,<br>471226                        | Fitting - Grease                 | 2     |          |
| 33      | R154909     | 145909,<br>154909                                   | Shaft - Rear Roller              | 1     |          |
| 35      | R303558     | 303558                                              | Bearing - Roller                 | 2     |          |
| 36      | R305115     | 305115                                              | Seal - Roller                    | 2     |          |
| 37      | R100106     | 100106                                              | Shaft - Fits HD Rear Roller      | 1     |          |
| 38      | R61-0380    |                                                     | Roller End - Cap Solid           | 2     |          |
| 39      | R253-152    | 3001656                                             | Seal - Inner Roller              | 2     |          |
| 40      | R254-79     | 254-79,<br>4121175                                  | Cup - Bearing                    | 2     |          |
|         | Detail Desc | ription: Use R254-79M installation ma               | ndrel to properly install race.: |       |          |
| 41      | R254-78     | 254-78,<br>385174,<br>4121174,<br>4135152           | Tapered Bearing Cone             | 2     |          |
| 42      | R253-117    | 253-117,<br>3004882                                 | Seal - Outer Triple Lip          | 2     |          |
| 43      | R150674     | 150674                                              | Sleeve - Wear 3/4 Plated         | 2     |          |
| 44      | R338735     | 338735                                              | Scraper - Rear Roller            | 1     |          |
| 45      | R400186     | 400186                                              | Bolt - Hex HD 5/16-18 x 7/8      | 1     |          |
| 46      | R453009     | 3256-23,<br>452004,<br>452006,<br>452008,<br>453009 | Washer - Flat 5/16 SAE           | 4     |          |

Cutting Unit
Rear Rollers

|       | R&R<br>Part No. | OEM<br>Part No.                         | Description                   | Qty<br>Req | Order<br>Quantity |
|-------|-----------------|-----------------------------------------|-------------------------------|------------|-------------------|
| 46    | R310266         | 310266,<br>452004,<br>452006,<br>452008 | Washer - Flat 5/16 USS        | 4          |                   |
| 47    | R446136         | 446134,<br>446136                       | Washer - Lock 5/16 Zinc       | 2          |                   |
| 48    | R443106         | 443106                                  | Nut - 5/16-18 Y/Zinc Plated   | 2          |                   |
| 49    | R150347T        |                                         | Seal - Nonstick Lip           | 2          |                   |
| 50    | R1503230        |                                         | Washer - Thrust Outer Keyed   | 2          |                   |
| 51    | R150334A        |                                         | Washer - Thrust SAE660 Bronze | 2          |                   |
| 52    | R150333         |                                         | Washer - Flat Keyed Outer SS  | 2          |                   |
| 53    | R1503471        |                                         | Washer - Thrust SAE660 Bronze | 2          |                   |
| 54    | R1503470        |                                         | Seal - Inner Wiper            | 2          |                   |
| 55    | R254-67         | 307108,<br>5000625,<br>500625           | Cup - Bearing                 | 2          |                   |
| Replo | ices Jacobs     | en 30" 132640 Solid Roller & 1000384    | Grooved Roller Parts          |            |                   |
| 56    | R254-68         | 307109,<br>5000625,<br>500625           | Tapered Bearing Cone          | 2          |                   |
| 57    | R337593         | 3000983,<br>337593                      | Seal                          | 2          |                   |
| 58    | R3001762        | 30001762,<br>3001762                    | Sleeve - Wear Hardened        | 2          |                   |
| 59    | R3000698        | 3000698                                 | Washer                        | 2          |                   |
| 60    | R445718         | 445718,<br>445801                       | Locknut - 5/8-18 All Metal    | 2          |                   |
| 61    | R3001654        | 3001654                                 | Shaft - Roller                | 1          |                   |
|       |                 |                                         |                               |            |                   |

Cutting Unit Rear Rollers

|    | R&R<br>Part No. | OEM<br>Part No.    | Description                | Qty<br>Req | Order<br>Quantity |
|----|-----------------|--------------------|----------------------------|------------|-------------------|
| 62 | R345470         | 1002226,<br>345470 | Bolt - Rear Roller 7/16-20 | 2          |                   |

Detail Description: Incl. Grease Zerk: