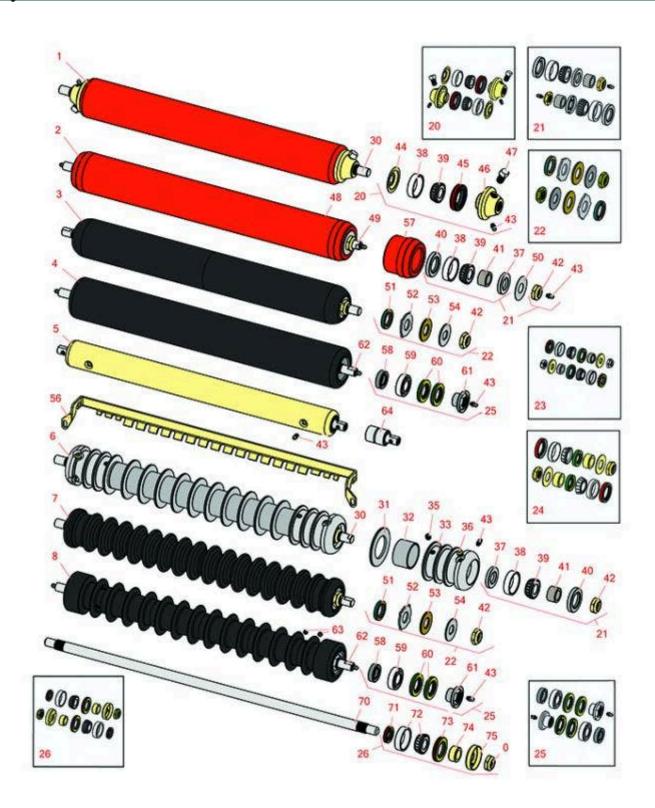

Front Rollers

| R | & R<br>ducts                                                                                                                                                                           | Replaces Jacobsen                                                                                                                                                                                                                                 | LF-100 Parts                                                                              |            |                   |  |
|---|----------------------------------------------------------------------------------------------------------------------------------------------------------------------------------------|---------------------------------------------------------------------------------------------------------------------------------------------------------------------------------------------------------------------------------------------------|-------------------------------------------------------------------------------------------|------------|-------------------|--|
|   | R&R<br>Part No.                                                                                                                                                                        | Front Rollers<br>OEM<br>Part No.                                                                                                                                                                                                                  | Description                                                                               | Qty<br>Req | Order<br>Quantity |  |
|   | Front Roller                                                                                                                                                                           |                                                                                                                                                                                                                                                   |                                                                                           |            |                   |  |
| 1 | R700530                                                                                                                                                                                | 132202                                                                                                                                                                                                                                            | Roller - Smooth Tubular Steel                                                             | 0          |                   |  |
|   |                                                                                                                                                                                        | ription: Constructed with a through sho<br>arings for extended life.:                                                                                                                                                                             | aft, this heavy-duty roller uses greasable                                                |            |                   |  |
| 2 | R700535                                                                                                                                                                                |                                                                                                                                                                                                                                                   | Roller - Smooth Tubular Steel                                                             | 0          |                   |  |
|   |                                                                                                                                                                                        | ription: Constructed with a through sho<br>arings for extended life.:                                                                                                                                                                             | aft, this heavy duty roller uses greasable                                                |            |                   |  |
| 3 | R1013610                                                                                                                                                                               |                                                                                                                                                                                                                                                   | Roller - Smooth UHMW<br>Polyethylene                                                      | 0          |                   |  |
|   |                                                                                                                                                                                        |                                                                                                                                                                                                                                                   | nis low maintenance roller uses a 1" solid<br>N material prevents build-up of debris.:    |            |                   |  |
| 4 | R1013675                                                                                                                                                                               |                                                                                                                                                                                                                                                   | Roller - Fusion Smooth UHMW<br>Polyethylene                                               | 0          |                   |  |
|   | Detail Description: Machined from solid UHMW plastic that prevents build-up of debris. This roller turns on precision stainless ball bearings.:                                        |                                                                                                                                                                                                                                                   |                                                                                           |            |                   |  |
| 5 | R68597                                                                                                                                                                                 | 68597                                                                                                                                                                                                                                             | Roller - Smooth Solid Steel                                                               | 0          |                   |  |
|   | Detail Description: Machined from solid steel, this heavy weight roller uses greasable "water-<br>pump" style bearings.:                                                               |                                                                                                                                                                                                                                                   |                                                                                           |            |                   |  |
| 6 | R100100                                                                                                                                                                                | 123268                                                                                                                                                                                                                                            | Roller - Grooved Repairable Steel                                                         | 0          |                   |  |
|   | Detail Description: Constructed with a through shaft and greasable ball bearings, this roller can be repaired by unscrewing the ends and replacing the series of washers and spacers.: |                                                                                                                                                                                                                                                   |                                                                                           |            |                   |  |
| 7 | R1013602                                                                                                                                                                               |                                                                                                                                                                                                                                                   | Roller - Grooved UHMW<br>Polyethylene                                                     | 0          |                   |  |
|   | solid stainl                                                                                                                                                                           | Detail Description: Machined from solid UHMW, this low maintenance roller rotates around a 1"<br>solid stainless steel shaft and requires no bearings or grease. Patented groove design and<br>smooth UHMW material prevents build-up of debris.: |                                                                                           |            |                   |  |
| 8 | R1013670                                                                                                                                                                               |                                                                                                                                                                                                                                                   | Roller - Grooved UHMW<br>Polyethylene                                                     | 0          |                   |  |
|   |                                                                                                                                                                                        |                                                                                                                                                                                                                                                   | astic that prevents build-up of debris. This<br>as on precision stainless ball bearings.: | 5          |                   |  |

| R    | & R<br>ducts                                                                                                                                                                                                    | <b>Replaces Jacob</b><br>Cutting Unit | sen LF-100 Parts                                                                                                           |            |                  |
|------|-----------------------------------------------------------------------------------------------------------------------------------------------------------------------------------------------------------------|---------------------------------------|----------------------------------------------------------------------------------------------------------------------------|------------|------------------|
| Pro  |                                                                                                                                                                                                                 | Front Rollers                         |                                                                                                                            |            |                  |
|      | R&R<br>Part No.                                                                                                                                                                                                 | OEM<br>Part No.                       | Description                                                                                                                | Qty<br>Reg | Orde<br>Quantity |
|      | haul Kits                                                                                                                                                                                                       |                                       |                                                                                                                            |            | Quantity         |
| 20   | R700505                                                                                                                                                                                                         |                                       | Conversion Kit - Roller                                                                                                    | 0          |                  |
|      |                                                                                                                                                                                                                 |                                       | 1-78 Bearing Cones, R254-79 Bearing Cups, R328<br>R700501 Roller Ends & R700502 Grease Retaine                             |            |                  |
| 21   | R100137                                                                                                                                                                                                         |                                       | Overhaul Kit - Roller                                                                                                      | 0          |                  |
|      |                                                                                                                                                                                                                 | •                                     | 15 Locknuts, R302-5 Grease Fittings, R253-122 S<br>254-78 Bearings & R254-79 Bearing Cups:                                 | eals,      |                  |
| 22   | R101399                                                                                                                                                                                                         |                                       | Overhaul Kit - UHMW 2 Pc Roller                                                                                            | 1          |                  |
|      | ball bearin                                                                                                                                                                                                     |                                       | 1/2" Dia. Black UHMW Plastic Rollers that do noi<br>Star Washers, R1503470 Seals, R150333 Thrust<br>Bronze Thrust Washers: | t use      |                  |
| 23   | R100139                                                                                                                                                                                                         |                                       | Overhaul Kit - Roller                                                                                                      | 0          |                  |
|      | Tech Note:                                                                                                                                                                                                      | Fits Jacobsen O.E.M. rollers 13       | 2640 and 1000384:                                                                                                          |            |                  |
|      | Detail Description: Includes 2 ea.: R254-67 Bearing Cups, R254-68 Bearing Cones, R337593 Seals,<br>R253-152 Seals R3001762 Wear Sleeves, R3000698 Washers & R445718 Locknuts:                                   |                                       |                                                                                                                            |            |                  |
| 24   | R100134                                                                                                                                                                                                         |                                       | Overhaul Kit - Roller                                                                                                      | 0          |                  |
|      | Detail Description: Fits Jacobsen 132202 3" x 22" Solid Roller Only. Includes 2 ea.: R3296-15<br>Locknuts, R337924 Seals, R338745 Seals, R365210 Washers, R366168 Wear Sleeves, R503378<br>Cup & Cone Bearings: |                                       |                                                                                                                            |            |                  |
| 25   | R114-5430                                                                                                                                                                                                       | 114-5430                              | Overhaul Kit - Roller                                                                                                      | 0          |                  |
|      | Detail Description: Includes 4 ea.: R112-7494 Seals; 2 ea.: R302-5 Grease Zerks, R114-3717 Seals,<br>R112-5290 Bearings & R114-3745 Locknuts:                                                                   |                                       |                                                                                                                            |            |                  |
| 26   | R100133                                                                                                                                                                                                         |                                       | Overhaul Kit - Roller                                                                                                      | 1          |                  |
|      |                                                                                                                                                                                                                 |                                       | 8 Bearings, R254-79 Bearing Cups, R3296-15 Loc<br>R338647 Seals, & R366168 Wear Sleeves:                                   | knuts,     |                  |
| Othe | r Parts Ava                                                                                                                                                                                                     | lable                                 |                                                                                                                            |            |                  |
| 30   | R100102                                                                                                                                                                                                         | 3003416,<br>366589                    | Shaft - Roller                                                                                                             | 1          |                  |
|      |                                                                                                                                                                                                                 |                                       |                                                                                                                            |            |                  |

| R  | & R<br>ducts    | <b>Replaces Jacobsen</b><br><i>Cutting Unit</i><br><i>Front Rollers</i> | LF-100 Parts                       |            |                   |
|----|-----------------|-------------------------------------------------------------------------|------------------------------------|------------|-------------------|
|    | R&R<br>Part No. | OEM<br>Part No.                                                         | Description                        | Qty<br>Req | Order<br>Quantity |
| 31 | R150673         | 150673                                                                  | Washer - 3 Repairable Roller       | 11         |                   |
| 32 | R150676         | 150676                                                                  | Spacer - 2-3/4 Dia x 1-1/4 L       | 10         |                   |
| 32 | R150671         |                                                                         | Spacer - 2 3/4 / 3 Rollers 13/16 L | 0          |                   |
| 33 | R100103         |                                                                         | Roller End - Grooved               | 2          |                   |
| 35 | R150691         |                                                                         | Screw - Set Nyloc 3/8-16 x 3/8     | 4          |                   |
| 36 | R170714         | 170714,<br>471240,<br>471242                                            | Fitting - Pressure Relief          | 2          |                   |
| 37 | R253-122        |                                                                         | Seal                               | 2          |                   |
| 38 | R254-79         | 254-79,<br>4121175                                                      | Cup - Bearing                      | 2          |                   |

Detail Description: Use R254-79M installation mandrel to properly install race.:

| 39 <b>R254-78</b>  | 254-78,<br>385174,<br>4121174,<br>4135152 | Tapered Bearing Cone       | 2 |
|--------------------|-------------------------------------------|----------------------------|---|
| 40 <b>R253-117</b> | 253-117,<br>3004882                       | Seal - Outer Triple Lip    | 2 |
| 41 <b>R5-4038</b>  | 5-4038                                    | Sleeve - Wear Reel Shaft   | 2 |
| 42 <b>R3296-15</b> | 3296-15,<br>367029,<br>444742             | Locknut - 3/4-16 Nylon Jam | 2 |
| 43 <b>R302-5</b>   | 302-5,<br>471214,<br>471223,<br>471226    | Fitting - Grease           | 2 |
| 44 <b>R700502</b>  | 700502                                    | Retainer - Grease          | 2 |
| 45 <b>R328062</b>  | 328062                                    | Seal - Roller              | 2 |
| 46 <b>R700501</b>  | 700501                                    | Roller End - Regreasable   | 2 |
|                    |                                           |                            |   |

| R  | &R              | <b>Replaces Jacobsen</b><br><i>Cutting Unit</i><br><i>Front Rollers</i> | LF-100 Parts                  |                                         |
|----|-----------------|-------------------------------------------------------------------------|-------------------------------|-----------------------------------------|
|    | R&R<br>Part No. | OEM<br>Part No.                                                         | Description                   | Qty <b>Order</b><br>Req <b>Quantity</b> |
| 47 | R412063         | 412063                                                                  | Screw - Sq. HD. Set           | 2                                       |
| 48 | R700536         |                                                                         | Tube - Assy Solid Roller      | 1                                       |
| 49 | R700538         | 700538                                                                  | Shaft - Fits R700535          | 1                                       |
| 50 | R150504         | 150504                                                                  | Washer                        | 2                                       |
| 51 | R1503470        |                                                                         | Seal - Inner Wiper            | 2                                       |
| 52 | R1503230        |                                                                         | Washer - Thrust Outer Keyed   | 2                                       |
| 53 | R1503471        |                                                                         | Washer - Thrust SAE660 Bronze | 2                                       |
| 54 | R150333         |                                                                         | Washer - Flat Keyed Outer SS  | 2                                       |
| 56 | R100110         | 100110,<br>391202                                                       | Scraper - Fits R100100        | 1                                       |
|    | Detail Descr    | iption: Fits R100100 3" Grooved Roller                                  | - 1-1/4" Spacing:             |                                         |
| 56 | R100111         | 100111                                                                  | Scraper - Fits 3/4 Spacing    | 1                                       |
| 56 | R391202         | 391202                                                                  | Scraper - Fits OEM Roller     | 1                                       |
| 57 | R170308         |                                                                         | Roller End - Solid 3          | 2                                       |
| 58 | R114-3717       |                                                                         | Seal                          | 2                                       |
| 59 | R112-5290       |                                                                         | Bearing - Stainless           | 2                                       |
| 60 | R112-7494       |                                                                         | Seal                          | 4                                       |
| 61 | R114-3745       |                                                                         | Locknut - Bearing - Stainless | 2                                       |
| 62 | R1013671        |                                                                         | Shaft - Roller                | 1                                       |
| 63 | R300106         |                                                                         | Screw - Set 5/16-18 x 1/4     | 4                                       |
|    |                 |                                                                         |                               |                                         |

## Replaces Jacobsen 30" 132640 Solid Roller & 1000384 Grooved Roller Parts

101482

64 **R101482** 

| 70 <b>R366587</b> 366587 Sha | t - Solid 30 Roller 1 |
|------------------------------|-----------------------|
|------------------------------|-----------------------|

Bearing - Rear Machined Roller

2

| R  | & R<br>ducts    | <b>Replaces Jacobsen L</b><br><i>Cutting Unit</i><br><i>Front Rollers</i> | .F-100 Parts                     |            |                   |
|----|-----------------|---------------------------------------------------------------------------|----------------------------------|------------|-------------------|
|    | R&R<br>Part No. | OEM<br>Part No.                                                           | Description                      | Qty<br>Reg | Order<br>Quantity |
|    | R366588         | 366588                                                                    | Shaft - 26 Roller                | 1          | Quantity          |
| 72 | R500534         | 500534,<br>R500534                                                        | Bearing - with Cup               | 2          |                   |
|    | Detail Descr    | iption: Kit includes: 1 ea R254-78- Bear                                  | ing Cone & R254-79 Bearing Cone: |            |                   |
| 73 | R338646         | 338646                                                                    | Seal - Outer Roller              | 2          |                   |
| 71 | R338647         | 338647                                                                    | Seal - Inner Roller              | 2          |                   |
| 74 | R366168         | 336168,<br>366168                                                         | Sleeve - Wear Hardened           | 2          |                   |

338645

Deflector - Cup

2

75 **R338645**