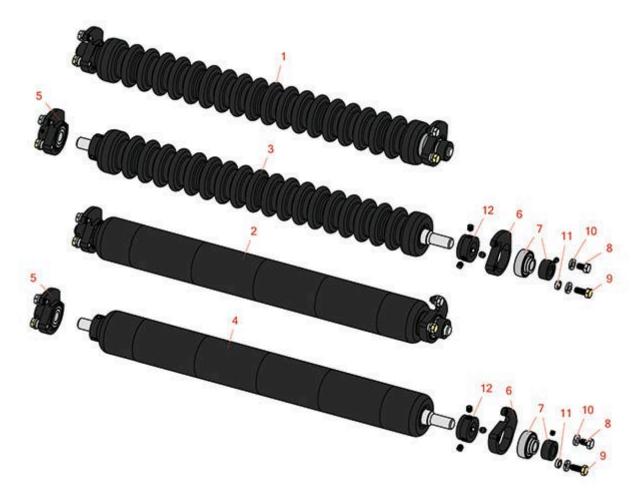

## **Replaces Jacobsen G-Plex III Parts**

0

Cutting Unit Minuteman Rear Roller System OEM

Qty Order No Part No. Part No. Description Req Quantity Complete Minuteman Roller Systems 0 RMJ1002 Minuteman Rear Grooved Roller System Tech Note: Complete roller systems include roller, two brackets with bearings and mounting 2 **RMJ1003** 0 Minuteman Rear Smooth Roller System Tech Note: Complete roller systems include roller, two brackets with bearings and mounting hardware.: Minuteman Rollers Only 3 RM515 Minuteman Grooved Roller Only 0 Tech Note: Use with Minuteman Roller Bracket System Only: 0 **RM516** Minuteman Smooth Roller Only Tech Note: Use with Minuteman Rollers Bracket System Only: Other Parts Available Bracket - Rear LH 0 5 **RJ131** 0 Bracket - Rear RH **RJ132** 0 **RMMB157** 7 Bearing w/Locking Collar 0 R322-1 Bolt - Hex HD 5/16-18 x 1/2 8 0 R322-3 Bolt - Hex HD 5/16-18 x 3/4 9 446134, 10 **R446136** Washer - Lock 5/16 Zinc 0 446136 0 **RMM609 Bushing - Aluminum Spacer** 11

End Hub - 7/8 ID