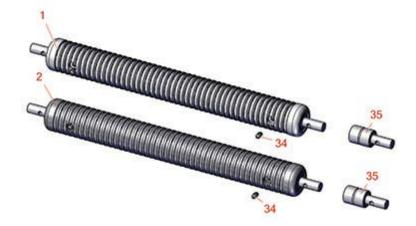

## **Replaces Jacobsen Eclipse 118 Parts**

Order

Qty

Cutting Unit Rollers

| No                | Part No.                                                                                                             | Part No.                               | Description                        | Req | Quantity |
|-------------------|----------------------------------------------------------------------------------------------------------------------|----------------------------------------|------------------------------------|-----|----------|
| R&R Front Rollers |                                                                                                                      |                                        |                                    |     |          |
| 1                 | R101129                                                                                                              | 68618                                  | Roller - Grooved Machined Aluminum | 1   |          |
|                   | Detail Description: Machined from solid aluminum, this roller uses greasable "water-pump" style bearings.:           |                                        |                                    |     |          |
| 2                 | R101130                                                                                                              | 68616                                  | Roller - Grooved Solid Steel       | 1   |          |
|                   | Detail Description: Machined from solid steel, this heavy weight roller uses greasable "water-pump" style bearings.: |                                        |                                    |     |          |
| Othe              | r Parts Availabl                                                                                                     | le e                                   |                                    |     |          |
| 34                | R302-5                                                                                                               | 302-5,<br>471214,<br>471223,<br>471226 | Fitting - Grease                   | 2   |          |
| 35                | R101481                                                                                                              | 101481,<br>311839                      | Bearing - Roller                   | 2   |          |
|                   | Detail Description: Fits R&R Machined Grooved Roller & Smooth (19 lbs) Roller:                                       |                                        |                                    |     |          |