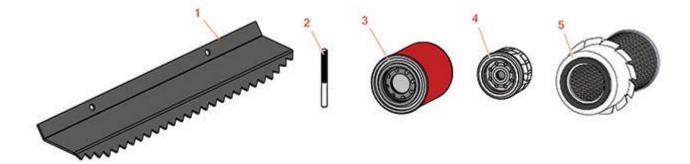

## **Replaces Cushman Sand Trap Rake Parts**

Sand Trap Rake Sand Trap Rake Parts

|   | R&R<br>Part No.                                             | OEM<br>Part No.   | Description                                  | Qty<br>Req | Order<br>Quantity |
|---|-------------------------------------------------------------|-------------------|----------------------------------------------|------------|-------------------|
| 1 | R837927                                                     | 837927            | Rake - Drag                                  | 0          |                   |
| 2 | R546617                                                     | 837920            | Stud - Rake Teeth                            | 0          |                   |
| 3 | R86-3010                                                    | 522972            | Baldwin Hydraulic Oil Filter                 | 1          |                   |
| 3 | RRF10611                                                    | 834702            | SilverGuard Hydraulic Oil Filter             | 1          |                   |
| 4 | RS492932S                                                   |                   | B-S Filter-Oil                               | 1          |                   |
|   | Detail Description: Oil Filter<br>Version, Use 696854/5076L |                   | 91056 (Ht. 2-1/4"). For Extended Life Series |            |                   |
| 4 | RRF10602                                                    |                   | SilverGuard Oil Filter                       | 1          |                   |
| 5 | R33-1300                                                    | 832537,<br>838558 | Baldwin Filter - Air Element                 | 1          |                   |
| 5 | RRF10201                                                    | 832537,<br>838558 | SilverGuard Air Filter                       | 1          |                   |