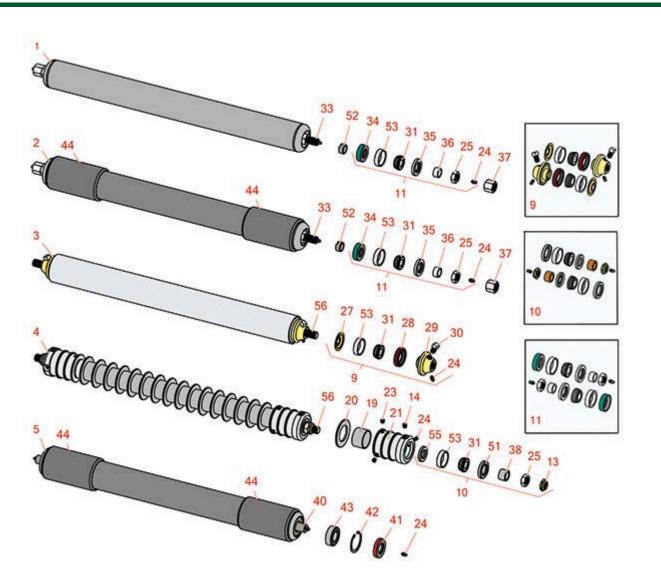

## **Replaces Brouwer 3/5/7 Gang Mower**

Parts

Cutting Unit Rollers

| Rep  | <b>e R</b> Pa<br>ducts Cut                                                                                                                                                             | eplaces Brouwer 3<br>arts<br>tting Unit<br>llers | /5/7 Gang Mower                   |            |          |  |  |
|------|----------------------------------------------------------------------------------------------------------------------------------------------------------------------------------------|--------------------------------------------------|-----------------------------------|------------|----------|--|--|
|      | R&R<br>Part No.                                                                                                                                                                        | OEM<br>Part No.                                  | Description                       | Qty<br>Reg | Order    |  |  |
|      | Rollers                                                                                                                                                                                | Fait NO.                                         | Description                       | <u> </u>   | Quantity |  |  |
| 1    | RA61002                                                                                                                                                                                | A61002                                           | Roller - Smooth Tubular Steel     | 1          |          |  |  |
|      | Detail Description: Constructed with a through shaft, this heavy duty roller uses greasable<br>tapered bearings for extended life.:                                                    |                                                  |                                   |            |          |  |  |
| 2    | RA61003                                                                                                                                                                                | A61003                                           | Roller - Sleeved                  | 1          |          |  |  |
|      | Detail Description: Constructed with a through shaft, this outer sleeved heavy-duty roller uses greasable tapered bearings for extended life.:                                         |                                                  |                                   |            |          |  |  |
| 3    | R600500                                                                                                                                                                                | A61003                                           | Roller - Smooth Tubular Steel     | 1          |          |  |  |
|      | Detail Description: Constructed with a through shaft, this heavy duty roller uses greasable<br>tapered bearings for extended life.:                                                    |                                                  |                                   |            |          |  |  |
| 4    | R601243R                                                                                                                                                                               |                                                  | Roller - Grooved Repairable Steel | 1          |          |  |  |
|      | Detail Description: Constructed with a through shaft and greasable ball bearings. This roller can be repaired by unscrewing the ends and replacing the series of washers and spacers.: |                                                  |                                   |            |          |  |  |
| 5    | RA11185                                                                                                                                                                                | A11185                                           | Roller - Sleeved                  | 1          |          |  |  |
|      | Detail Description: Constructed with a through shaft, this outer sleeved heavy duty roller uses greasable ball bearings.:                                                              |                                                  |                                   |            |          |  |  |
| Over | haul Kits                                                                                                                                                                              |                                                  |                                   |            |          |  |  |
| 9    | R700505                                                                                                                                                                                |                                                  | Conversion Kit - Roller           | 0          |          |  |  |
|      | Detail Description: Includes: 2 each: R254-78 Bearing Cones, R254-79 Bearing Cups, R328062<br>Seals, R412063 Square Head Set Screws, R700501 Roller Ends & R700502 Grease Retainers.:  |                                                  |                                   |            |          |  |  |
| 10   | R100135                                                                                                                                                                                |                                                  | Overhaul Kit - Roller             | 0          |          |  |  |
|      | Detail Description: Includes 2 ea.:R302-5 Grease Fittings, R253-122 Seals, R253-117 Seals,<br>R150674 Wear Sleeves, R254-78 Bearings, R254-79 Bearing Cups, & R3296-15 Locknuts:       |                                                  |                                   |            |          |  |  |
| 11   | R100205                                                                                                                                                                                |                                                  | Overhaul Kit - Roller             | 0          |          |  |  |
|      | Detail Description: Includes 2 ea.: RE1028 Seals, R253-111 Seals, RL4004 Wear Sleeves, R254-78<br>Bearings, R254-79 Bearing Cups, R302-5 Grease Fittings,& R3220-7 Nuts:               |                                                  |                                   |            |          |  |  |

## Replaces Brouwer 3/5/7 Gang Mower

**Parts** *Cutting Unit Rollers* 

|      | R&R<br>Part No.   | OEM<br>Part No.   | Description                        | Qty<br>Req | Order<br>Quantity |
|------|-------------------|-------------------|------------------------------------|------------|-------------------|
| Othe | r Parts Available |                   |                                    |            |                   |
| 13   | R3296-15          |                   | Locknut - 3/4-16 Nylon Jam         | 1          |                   |
| 14   | R170714           |                   | Fitting - Pressure Relief          | 2          |                   |
| 19   | R150671           |                   | Spacer - 2 3/4 / 3 Rollers 13/16 L | 0          |                   |
| 19   | R150676           |                   | Spacer - 2-3/4 Dia x 1-1/4 L       | 0          |                   |
| 20   | R150673           |                   | Washer - 3 Repairable Roller       | 0          |                   |
| 21   | R150675           |                   | Roller - End - 3 Threaded          | 2          |                   |
| 23   | R150691           | F5205             | Screw - Set Nyloc 3/8-16 x 3/8     | 4          |                   |
| 24   | R302-5            | M0004             | Fitting - Grease                   | 2          |                   |
| 25   | R3220-7           | C-10011,<br>F7005 | Nut - 3/4-16 Jam Zinc              | 2          |                   |
| 27   | R700502           |                   | Retainer - Grease                  | 2          |                   |
| 28   | R328062           |                   | Seal - Roller                      | 2          |                   |
| 29   | R700501           |                   | Roller End - Regreasable           | 2          |                   |
| 30   | R412063           |                   | Screw - Sq. HD. Set                | 2          |                   |
| 31   | R254-78           | B4512             | Tapered Bearing Cone               | 2          |                   |
| 33   | RA601079          | A601079           | Shaft - Roller                     | 1          |                   |
| 34   | RE1028            | E1028             | Seal - Inner Roller                | 2          |                   |
| 35   | R253-111          | E1029             | Seal                               | 2          |                   |
| 36   | RL4004            | L4004             | Sleeve - Wear Roller               | 2          |                   |
| 37   | RF7011            | F7011             | Nut - Hex Roller                   | 2          |                   |
| 38   | R150674           |                   | Sleeve - Wear 3/4 Plated           | 2          |                   |

## **Replaces Brouwer 3/5/7 Gang Mower Parts**

Cutting Unit Rollers

| 40.3117 |
|---------|
|         |

|    | R&R<br>Part No.                                                                  | OEM<br>Part No. | Description                | Qty<br>Req | Order<br>Quantity |  |
|----|----------------------------------------------------------------------------------|-----------------|----------------------------|------------|-------------------|--|
| 40 | R1022                                                                            | M-01-D-1022     | Shaft - Rear Roller        | 1          |                   |  |
| 41 | RC-10024                                                                         | C-10024         | Seal - Roller              | 2          |                   |  |
| 42 | RC-10025                                                                         | C-10025         | Ring - Retaining           | 2          |                   |  |
| 43 | RC-10209                                                                         | C-10209         | Bearing - Ball Rear Roller | 2          |                   |  |
| 44 | R1184                                                                            | M-01-D-1184     | Sleeve - PVC Roller        | 2          |                   |  |
| 51 | R253-117                                                                         |                 | Seal - Outer Triple Lip    | 2          |                   |  |
| 52 | R600501                                                                          |                 | Bushing - Slotted          | 2          |                   |  |
| 53 | R254-79                                                                          | B4015           | Cup - Bearing              | 2          |                   |  |
|    | Detail Description: Use R254-79M installation mandrel to properly install race.: |                 |                            |            |                   |  |
| 55 | R253-122                                                                         |                 | Seal                       | 2          |                   |  |
| 56 | R600105                                                                          |                 | Shaft - Roller             | 1          |                   |  |