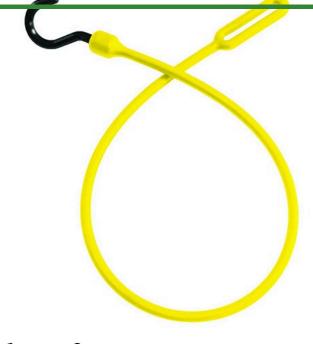

## **Details**

The polyurathane Better Bungee Synch Cord is designed with a loop on one end and a super strong over-molded nylon hook on the other, creating a one-piece strap. The hook will not pull out or scratch. Use when no anchor point is aviailable by simply sliding the hook through the loop. Great for securing rolled hoses, rope, cords or as a tie down on vehicles to insure the bungee stays on and not fall off. Stretches 2X it's original length and remains stretchy. Length 30". Made in U.S.A.