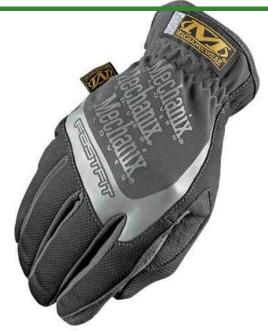

## **Details**

The FastFit Glove is a toolbox must-have for everyday jobs. Continuous stretch panels between fingers provide a snug fit while the elastic cuff offers easy on/off flexibility. Synthetic leather wraps from the palm around to the thumb and index finger for increased protection and better wear when handling tools. Hands stay cool, dry and comfortable with moisture-wicking material around the wrist, thumb and fingers.

- Moisture-wicking TrekDry at wrist, thumb and fingers
- Synthetic leather palm for increased protection