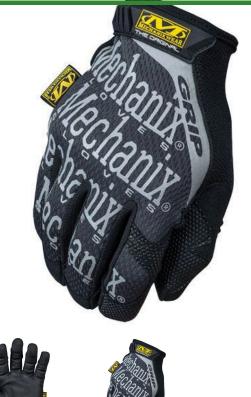

## Mechanix Wear Original Grip Glove R7057-

### Details

Work smarter, not harder with the Original Grip Glove. Designed by covering the synthetic leather palm, fingertips and thumb of the Original Glove with a sonic-welded, TPR dot pattern, allowing you to use strenuous effort when gripping. The dot pattern displaces liquid for better traction and rolls over to the top of the index finger and thumb for more intricate tasks. Stretch spandex material for a comfortable fit. Reinforcement panels in high wear areas for increased durability. Black.

- Supple 0.5mm synthetic leather palm for superior feel and pinpoint precision
- Form-fitting stretch Spandex creates a second-skin fit
- Thermal Plastic Rubber (TPR) closure for a secure fit to the wrist
- Machine washable