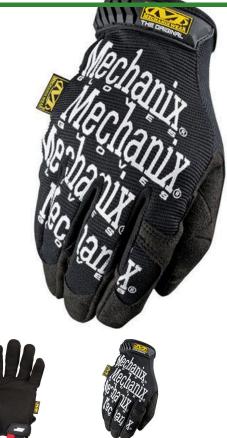

## Details

Despite its imitators, The Original glove remains in a category all its own. Tried, tested and proven for over 20 years, it provides the perfect blend of flexibility and protection. The Original's durable synthetic leather palm and breathable TrekDry back-of-hand combine to create the ultimate tool for hardworking hands. A new tapered Thermoplastic Rubber closure and increasingly stronger hook and loop provide a secure fit to the wrist. With a gamut of practical uses, it?s no surprise that The Original is the most recognized and most frequently worn work glove by anyone with a toolbox.

- Form-fitting TrekDry helps keep hands cool and comfortable.
- Flexible Thermal Plastic Rubber (TPR) closure provides a secure fit to the wrist.
- Industrial grade hook and loop.
- Double-stitched index finger construction improves durability.
- Seamless synthetic leather palm provides optimal dexterity.
- Machine washable